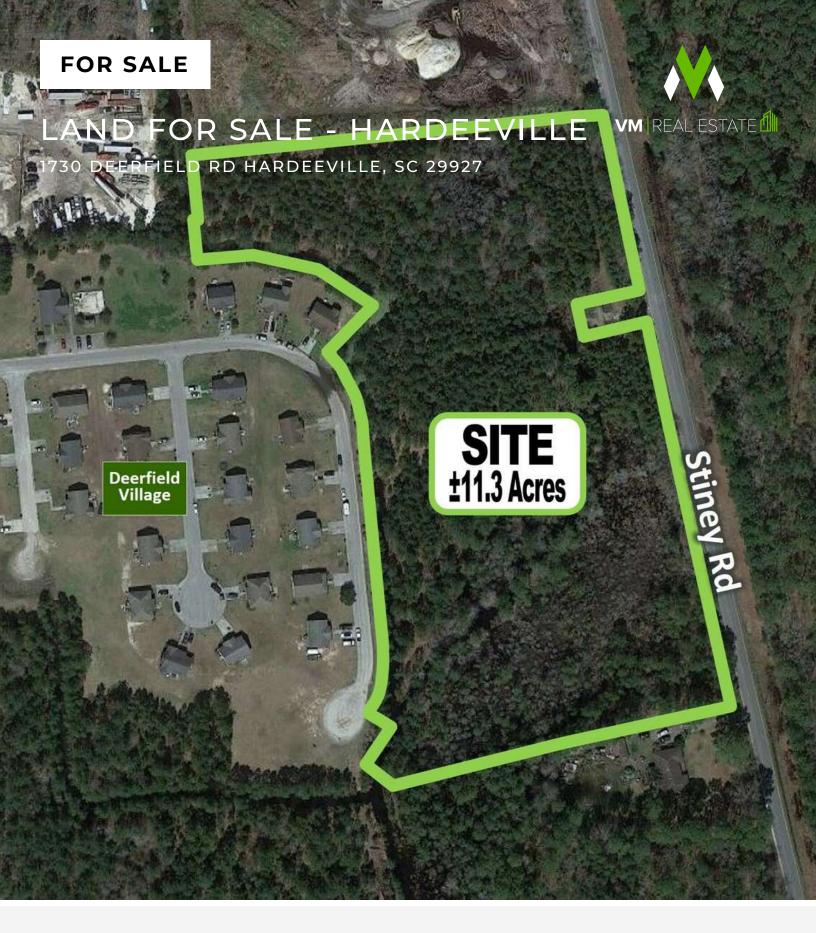

## PROPERTY OVERVIEW

1730 DEERFIELD RD HARDEEVILLE, SC 29927

#### **PROPERTY HIGHLIGHTS**

- 11.3 Acres Fronting Stiney Road
- Utilities to the Site
- Proximate to Hardeeville Industrial Park
- Near Rail Service

#### **PROPERTY OVERVIEW**

Approximately 11.3 acres fronting Stiney Road for sale in Hardeeville. The property is zoned light industrial and proximate to the Hardeeville Industrial Park with utilities available to the site. This property is ideal for contractor offices and/or warehouse and distribution facilities or a variety of other light industrial uses.