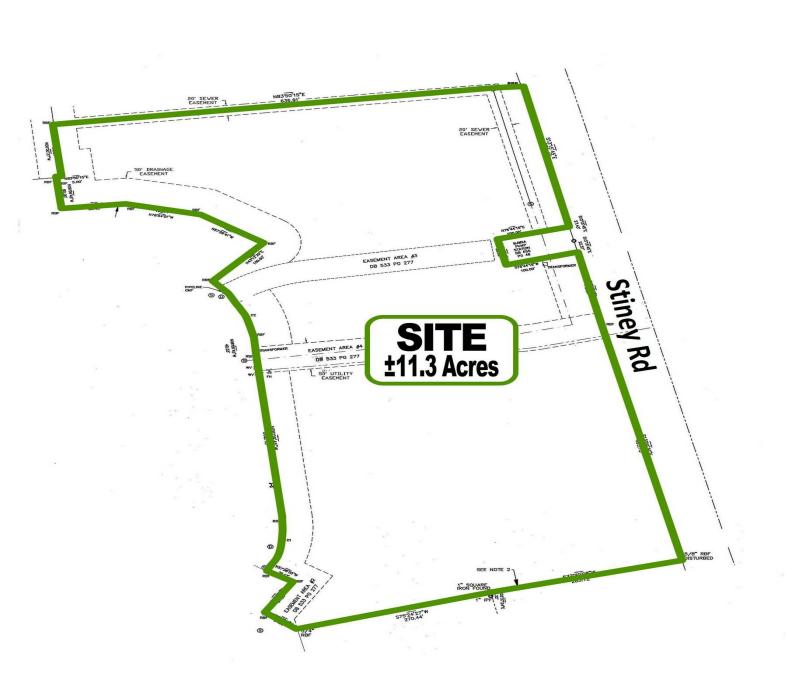

# SITE PLAN

1730 DEERFIELD RD HARDEEVILLE, SC 29927

### **OFFERING SUMMARY**

| Sale Price: | \$734,500              |
|-------------|------------------------|
| Acreage:    | 11.3 Acres +/-         |
| Zoning:     | LI                     |
| Market:     | Bluffton / Hilton Head |