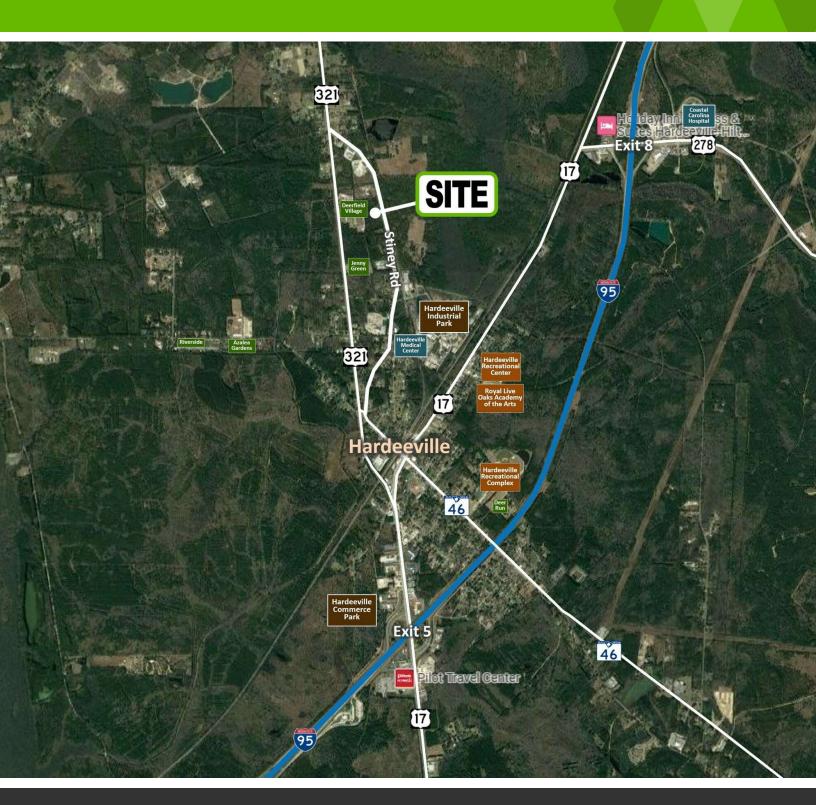

#### **LOCATION OVERVIEW**

The property is located on Stiney Road, immediately outside of the Hardeeville Industrial Park and just minutes from 195 exits 5 and 8. Easily accessible and centrally located, Hardeeville is the ideal location for capturing Savannah, Beaufort and Jasper county markets. Rail service nearby.

# **LOCATION MAP**

1730 DEERFIELD RD HARDEEVILLE, SC 29927