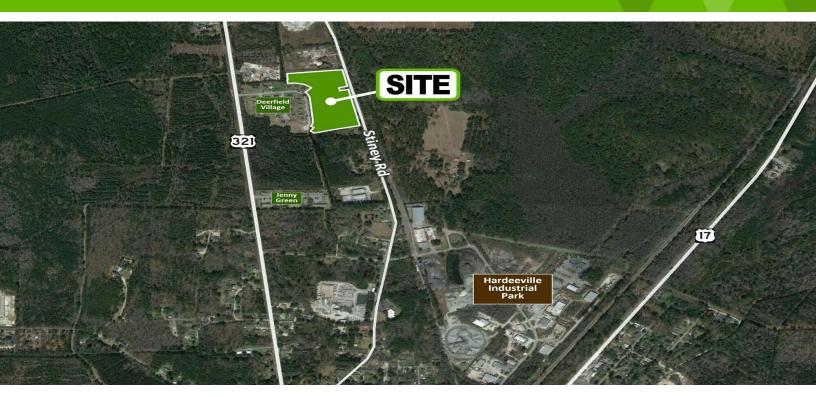

#### **LOCATION OVERVIEW**

The property is located on Stiney Road, immediately outside of the Hardeeville Industrial Park and just minutes from 195 exits 5 and 8. Easily accessible and centrally located, Hardeeville is the ideal location for capturing Savannah, Beaufort and Jasper county markets. Rail service nearby.

# **LOCATION MAP**

1730 DEERFIELD RD HARDEEVILLE, SC 29927