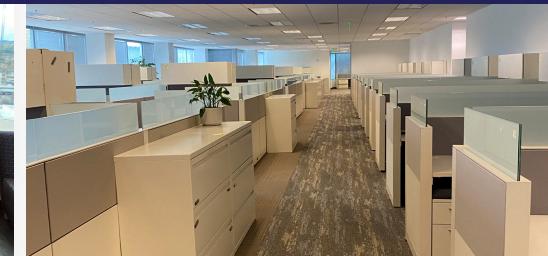

## SPACE HIGHLIGHTS

- Long Term Sublease From Credit Tenant
- Expansive Window Line and View Space
- Mix of Private Office, Open and Conference Room Spaces
  - Plug and Play, Furniture Available

- 115 Workstations
- 5 Private Office
- 3 Conference Room
- 7 Huddle Rooms
- 1 Break Area
- 1 Server Room with 24/7 HVAC, Fire Suppression system, Raised floor and significant power.