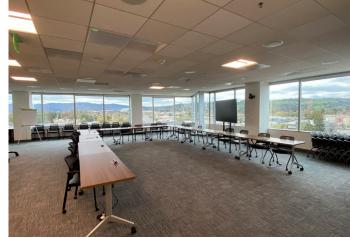

## SPACE HIGHLIGHTS

- Long Term Sublease From Credit Tenant
- Expansive Window Line and View Space
- Mix of Private Office, Open and Conference Room Spaces
  - Plug and Play, Furniture Available

- 115 Workstations
- 5 Private Office
- 3 Conference Room
- 7 Huddle Rooms
- 1 Break Area
- 1 Server Room with 24/7 HVAC, Fire Suppression system, Raised floor and significant power.