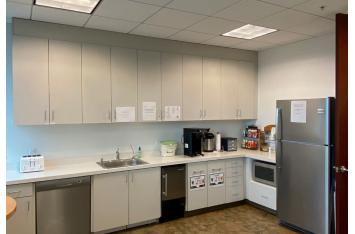

## **SUITE 700**

- 56 Workstations
- 13 Private Office
- 4 Conference Rooms
- 1 Training Room w/ Kitchen area
- 5 Huddle Rooms
- 1 Reception Area
- 2 Kitchens Servicing Floor