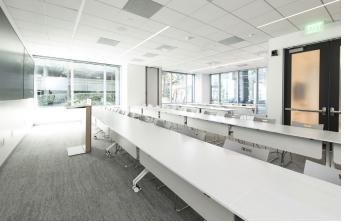

## SPACE HIGHLIGHTS

- Long Term Sublease From Credit Tenant
- Expansive Window Line and View Space
- Mix of Private Office, Open and Conference Room Spaces
  - Plug and Play, Furniture Available

- 115 Workstations
- 5 Private Office
- 3 Conference Room
- 7 Huddle Rooms
- 1 Break Area
- 1 Server Room with 24/7 HVAC, Fire Suppression system, Raised floor and significant power.