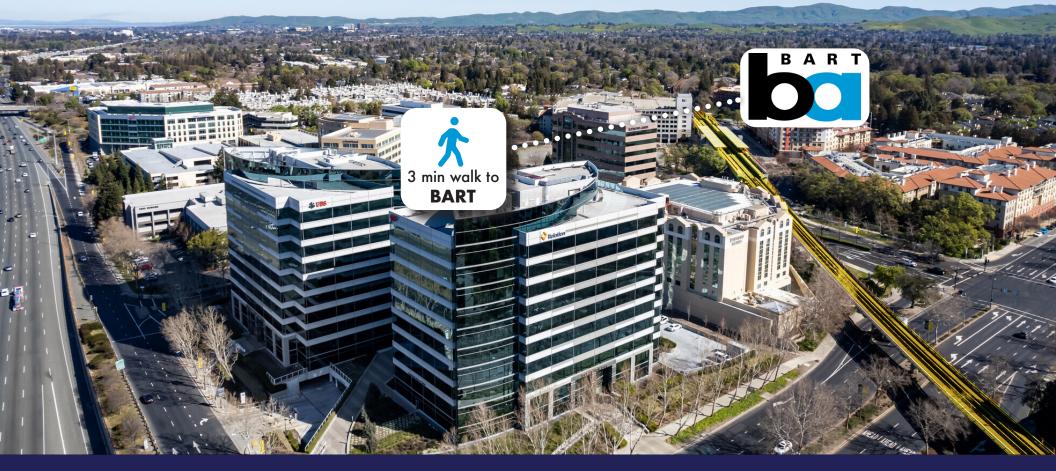

# **BART TRANSPORTATION**

Walk Score (84)

Bike Score (77)

3 min walk to **BART** 

| $\int$ | 5 |   | > |
|--------|---|---|---|
| 0      |   | 0 |   |
| Б      |   | 7 |   |

30 Miles to **San Francisco**