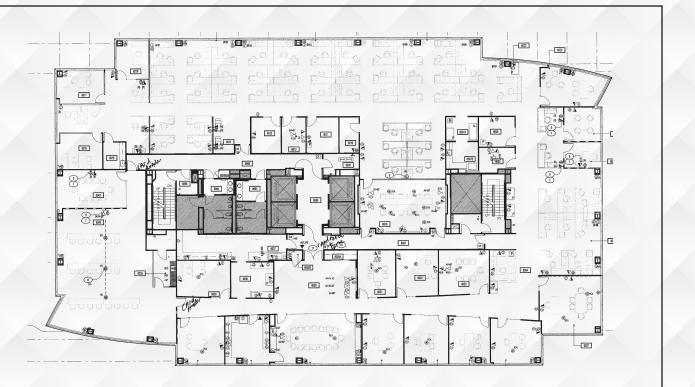

## SPACE HIGHLIGHTS

- Long Term Sublease From Credit Tenant
- Expansive Window Line and View Space
- Mix of Private Office, Open and Conference Room Spaces
  - Plug and Play, Furniture Available

- 115 Workstations
- 5 Private Office
- 3 Conference Room
- 7 Huddle Rooms
- 1 Break Area
- 1 Server Room with 24/7 HVAC, Fire Suppression system, Raised floor and significant power.

## **SUITE 700**

- 56 Workstations
- 13 Private Office
- 4 Conference Rooms
- 1 Training Room w/ Kitchen area
- 5 Huddle Rooms
- 1 Reception Area
- 2 Kitchens Servicing Floor

## **SUITE 800**