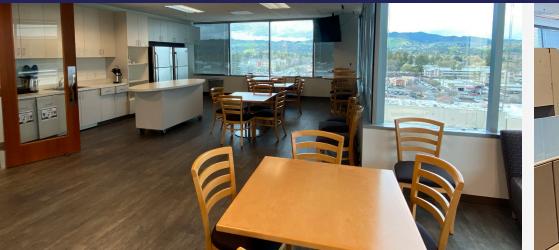

## **SUITE 700**

- 56 Workstations
- 13 Private Office
- 4 Conference Rooms
- 1 Training Room w/ Kitchen area
- 5 Huddle Rooms
- 1 Reception Area
- 2 Kitchens Servicing Floor