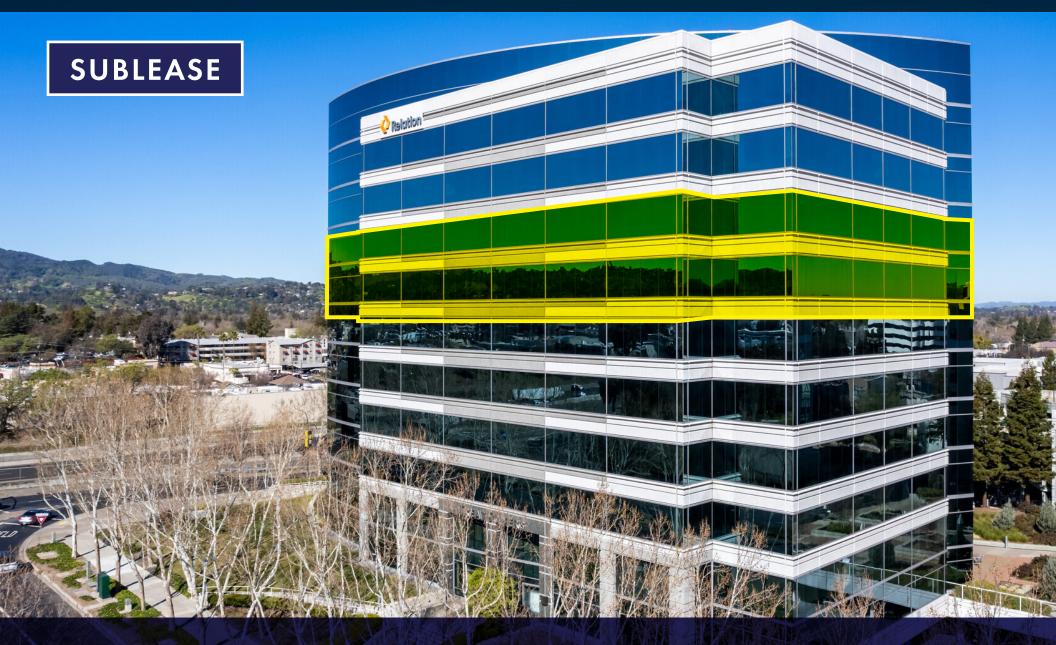

#### SUITE 700: ±19,570 RSF • SUITE 800: ±19,549 RSF • TOTAL: 39,119 RSF • EXPIRATION DATE: 8/31/2028

### **PROPERTY HIGHLIGHTS**

High Profile Class A Building
Walking Distance to Pleasant Hill BART