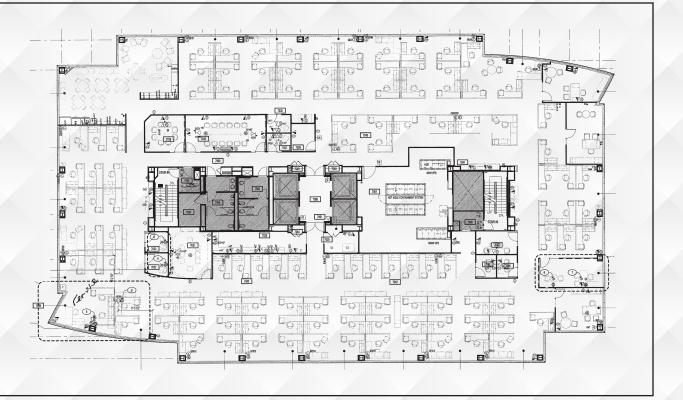

## SPACE HIGHLIGHTS

- Long Term Sublease From Credit Tenant
- Expansive Window Line and View Space
- Mix of Private Office, Open and Conference Room Spaces
  - Plug and Play, Furniture Available

- 115 Workstations
- 5 Private Office
- 3 Conference Room
- 7 Huddle Rooms
- 1 Break Area
- 1 Server Room with 24/7 HVAC, Fire Suppression system, Raised floor and significant power.

## **SUITE 700**

- 56 Workstations
- 13 Private Office
- 4 Conference Rooms
- 1 Training Room w/ Kitchen area
- 5 Huddle Rooms
- 1 Reception Area
- 2 Kitchens Servicing Floor