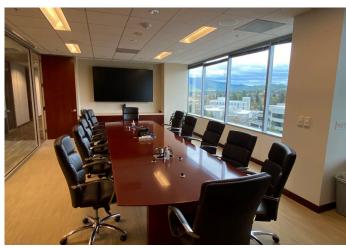

## **SUITE 700**

- 56 Workstations
- 13 Private Office
- 4 Conference Rooms
- 1 Training Room w/ Kitchen area
- 5 Huddle Rooms
- 1 Reception Area
- 2 Kitchens Servicing Floor