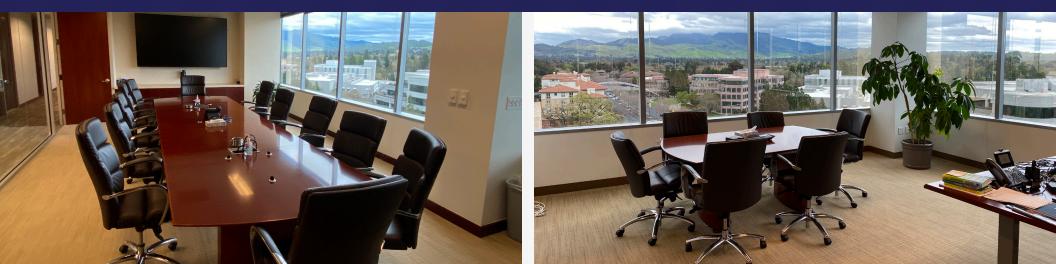

## SPACE HIGHLIGHTS

- Long Term Sublease From Credit Tenant
- Expansive Window Line and View Space
- Mix of Private Office, Open and Conference Room Spaces
  - Plug and Play, Furniture Available

- 115 Workstations
- 5 Private Office
- 3 Conference Room
- 7 Huddle Rooms
- 1 Break Area
- 1 Server Room with 24/7 HVAC, Fire Suppression system, Raised floor and significant power.

## **SUITE 700**

- 56 Workstations
- 13 Private Office
- 4 Conference Rooms
- 1 Training Room w/ Kitchen area
- 5 Huddle Rooms
- 1 Reception Area
- 2 Kitchens Servicing Floor