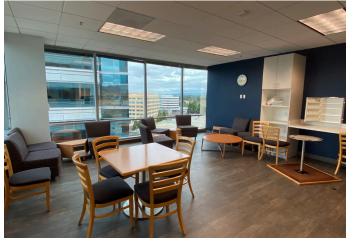

## SPACE HIGHLIGHTS

- Long Term Sublease From Credit Tenant
- Expansive Window Line and View Space
- Mix of Private Office, Open and Conference Room Spaces
  - Plug and Play, Furniture Available

- 115 Workstations
- 5 Private Office
- 3 Conference Room
- 7 Huddle Rooms
- 1 Break Area
- 1 Server Room with 24/7 HVAC, Fire Suppression system, Raised floor and significant power.