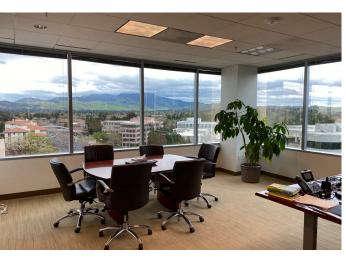

## SPACE HIGHLIGHTS

- Long Term Sublease From Credit Tenant
- Expansive Window Line and View Space
- Mix of Private Office, Open and Conference Room Spaces
  - Plug and Play, Furniture Available

- 115 Workstations
- 5 Private Office
- 3 Conference Room
- 7 Huddle Rooms
- 1 Break Area
- 1 Server Room with 24/7 HVAC, Fire Suppression system, Raised floor and significant power.