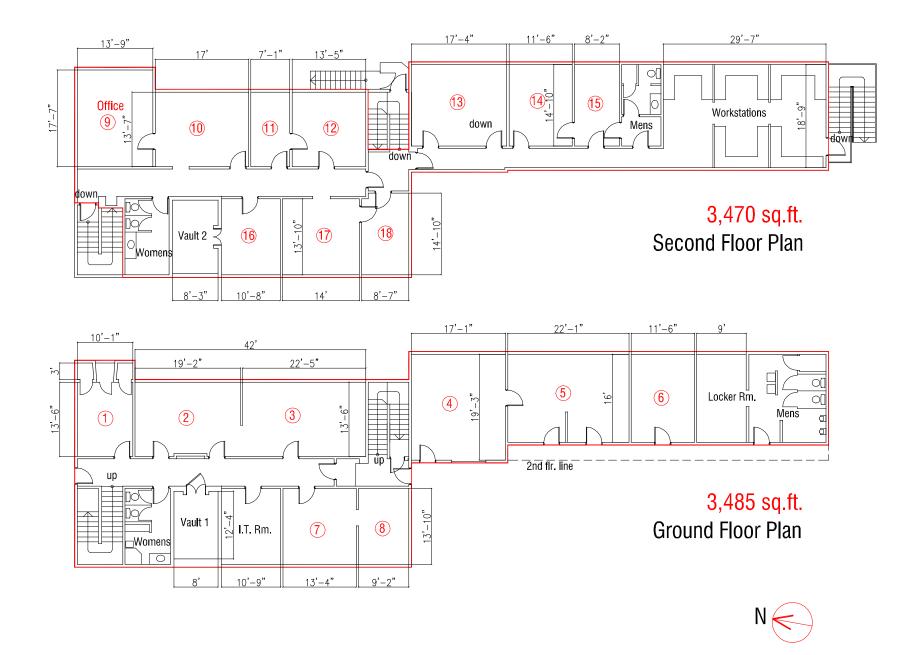

## **INTERIOR WAREHOUSE PHOTOS**

**SITE PLAN** 

6 11810 CENTER ST, SOUTH GATE, CA 90280

## SITE PLAN DIMENSIONS

## **PROPERTY DETAIL**

| 11810 CENTER ST, SOUTH GATE, CA 90280 |                                        |
|---------------------------------------|----------------------------------------|
| Building Size                         | 45,681 SF                              |
| Lot Size                              | 1.31 AC / 57,064 SF                    |
| Office                                | 7,700 SF (16.9%)                       |
| Warehouse                             | 32,743 SF (71.7%)                      |
| Use                                   | Industrial (manufacturing & warehouse) |
| Clearance Height                      | 24'                                    |
| Power                                 | 600 amps / 480v / 3 phase              |
| Zoning                                | CDR3 / NL                              |
| Year Built                            | 1958                                   |
| Construction                          | Metal                                  |
| Drive Ins                             | 6 Total (16'w x 20' h)                 |
| Dock Highs                            | None                                   |
| Cranes                                | Yes – 7 total                          |
| Parcel Number                         | 6243-021-007                           |