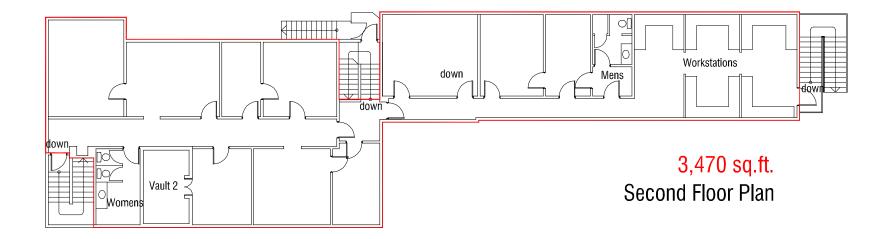

## **PROPERTY DETAIL**

| 11810 CENTER ST, SOUTH GATE, CA 90280 |                                        |
|---------------------------------------|----------------------------------------|
| Building Size                         | 45,681 SF                              |
| Lot Size                              | 1.31 AC / 57,064 SF                    |
| Office                                | 7,700 SF (16.9%)                       |
| Warehouse                             | 32,743 SF (71.7%)                      |
| Use                                   | Industrial (manufacturing & warehouse) |
| Clearance Height                      | 24'                                    |
| Power                                 | 600 amps / 480v / 3 phase              |
| Zoning                                | CDR3 / NL                              |
| Year Built                            | 1958                                   |
| Construction                          | Metal                                  |
| Drive Ins                             | 6 Total (16'w x 20' h)                 |
| Dock Highs                            | None                                   |
| Cranes                                | Yes – 7 total                          |
| Parcel Number                         | 6243-021-007                           |

## **PROPERTY OVERVIEW**

NAI Capital is pleased to present a unique opportunity to purchase or lease a highly functional 45,681 SF industrial building with 24' clear height in the warehouse and 600 amps of power. The property features a large yard perfect for manufacturing or other industrial uses. There are a total of 6 drive in doors and 7 cranes on site, plus an additional parking lot adjacent to the site on the corner of Center St and Wilson Ave. Alternatively, the site would be perfect for redevelopment, including uses such as self storage or ADU manufacturing.