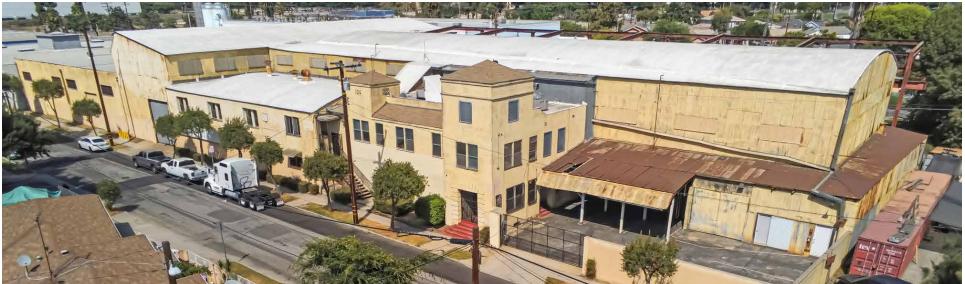

#### 11810 CENTER ST, SOUTH GATE, CA 90280

## **PROPERTY OVERVIEW**

NAI Capital is pleased to present a unique opportunity to purchase or lease a highly functional 45,681 SF industrial building with 24' clear height in the warehouse and 600 amps of power. The property features a large yard perfect for manufacturing or other industrial uses. There are a total of 6 drive in doors and 7 cranes on site, plus an additional parking lot adjacent to the site on the corner of Center St and Wilson Ave. Alternatively, the site would be perfect for redevelopment, including uses such as self storage or ADU manufacturing.