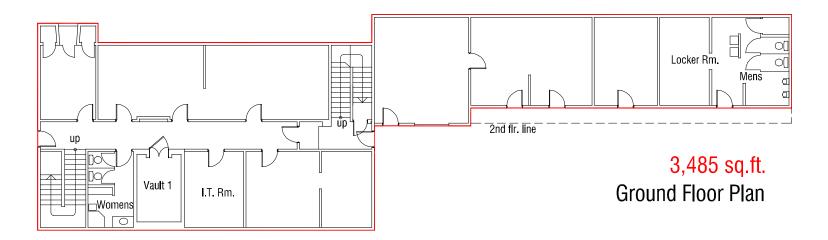

## **PROPERTY DETAIL**

| 11810 CENTER ST, SOUTH GATE, CA 90280 |                                        |
|---------------------------------------|----------------------------------------|
| Building Size                         | 45,681 SF                              |
| Lot Size                              | 1.31 AC / 57,064 SF                    |
| Office                                | 7,700 SF (16.9%)                       |
| Warehouse                             | 32,743 SF (71.7%)                      |
| Use                                   | Industrial (manufacturing & warehouse) |
| Clearance Height                      | 24'                                    |
| Power                                 | 600 amps / 480v / 3 phase              |
| Zoning                                | CDR3 / NL                              |
| Year Built                            | 1958                                   |
| Construction                          | Metal                                  |
| Drive Ins                             | 6 Total (16'w x 20' h)                 |
| Dock Highs                            | None                                   |
| Cranes                                | Yes – 7 total                          |
| Parcel Number                         | 6243-021-007                           |

## **PROPERTY OVERVIEW**

NAI Capital is pleased to present a unique opportunity to purchase or lease a highly functional 45,681 SF industrial building with 24' clear height in the warehouse and 600 amps of power. The property features a large yard perfect for manufacturing or other industrial uses. There are a total of 6 drive in doors and 7 cranes on site, plus an additional parking lot adjacent to the site on the corner of Center St and Wilson Ave. Alternatively, the site would be perfect for redevelopment, including uses such as self storage or ADU manufacturing.