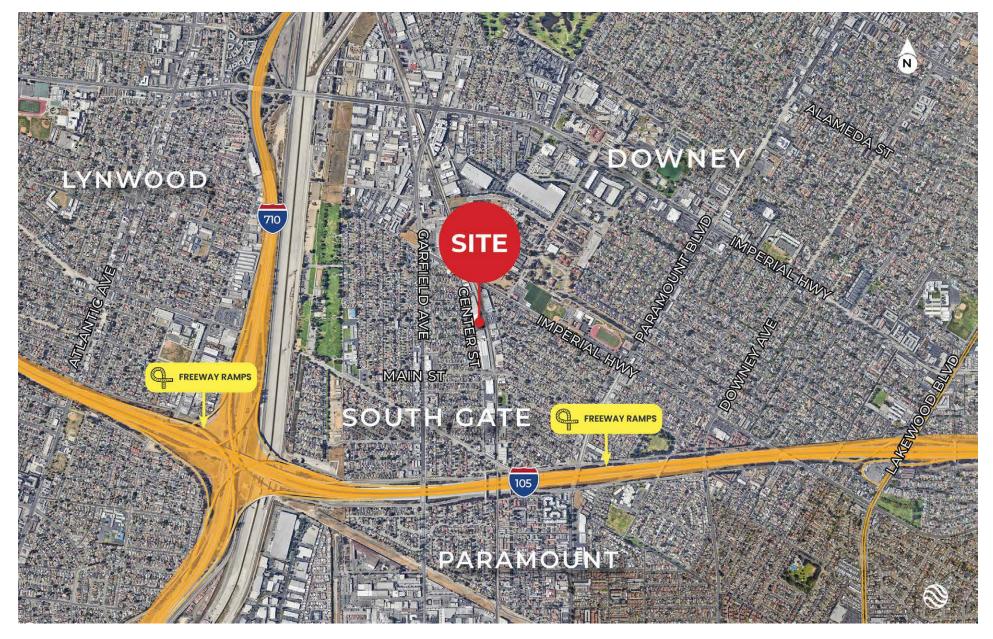

## **FREEWAY MAP**

## **AREA OVERVIEW**

South Gate is a city in Los Angeles County, California that features a total of 7.35 square miles of land and is located just 7 miles southeast of Downtown Los Angeles. The city is part of the "Gateway Cities" region of southern LA County connecting Los Angeles, Orange County, and the Pacific Ocean, serving as an irreplaceable transit for goods and services. The industrial sector in South Gate thrives, with low vacancy rates, and a slightly below market lease rate compared to the broader LA County, making it an attractive location for new investment. It is adjacent to the bustling markets of Vernon and Downey/Commerce. The subject property enjoys a uniquely dynamic location just off the 710 Freeway / 105 Freeway interchange.