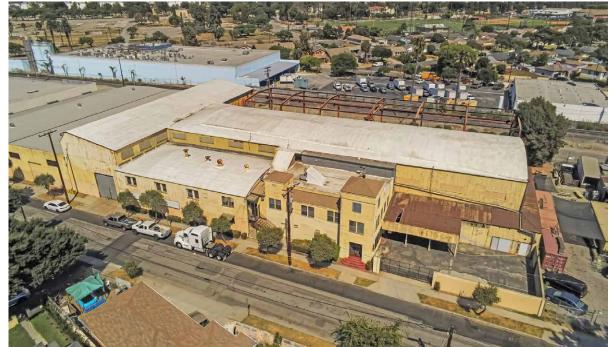

## **PROPERTY OVERVIEW**

NAI Capital is pleased to present a unique opportunity to purchase or lease a highly functional 45,681 SF industrial building with 24' clear height in the warehouse and 600 amps of power. The property features a large yard perfect for manufacturing or other industrial uses. There are a total of 6 drive in doors and 7 cranes on site, plus an additional parking lot adjacent to the site on the corner of Center St and Wilson Ave. Alternatively, the site would be perfect for redevelopment, including uses such as self storage or ADU manufacturing.

## **AERIAL MAP**