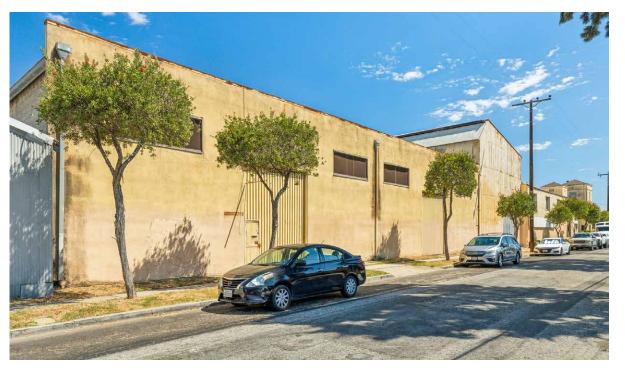

## **PROPERTY OVERVIEW**

NAI Capital is pleased to present a unique opportunity to purchase or lease a highly functional 45,681 SF industrial building with 24' clear height in the warehouse and 600 amps of power. The property features a large yard perfect for manufacturing or other industrial uses. There are a total of 6 drive in doors and 7 cranes on site, plus an additional parking lot adjacent to the site on the corner of Center St and Wilson Ave. Alternatively, the site would be perfect for redevelopment, including uses such as self storage or ADU manufacturing.