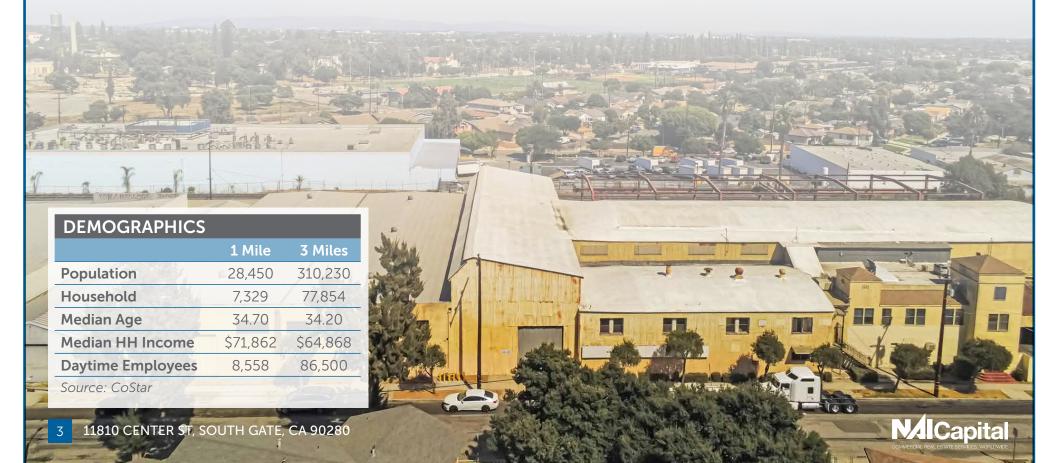

## **AREA OVERVIEW**

South Gate is a city in Los Angeles County, California that features a total of 7.35 square miles of land and is located just 7 miles southeast of Downtown Los Angeles. The city is part of the "Gateway Cities" region of southern LA County connecting Los Angeles, Orange County, and the Pacific Ocean, serving as an irreplaceable transit for goods and services. The industrial sector in South Gate thrives, with low vacancy rates, and a slightly below market lease rate compared to the broader LA County, making it an attractive location for new investment. It is adjacent to the bustling markets of Vernon and Downey/Commerce. The subject property enjoys a uniquely dynamic location just off the 710 Freeway / 105 Freeway interchange.