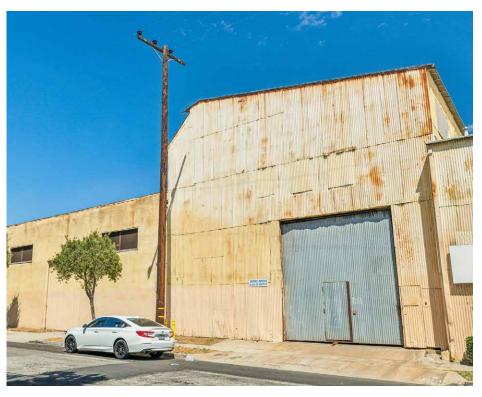

## **PROPERTY OVERVIEW**

NAI Capital is pleased to present a unique opportunity to purchase or lease a highly functional 45,681 SF industrial building with 24' clear height in the warehouse and 600 amps of power. The property features a large yard perfect for manufacturing or other industrial uses. There are a total of 6 drive in doors and 7 cranes on site, plus an additional parking lot adjacent to the site on the corner of Center St and Wilson Ave. Alternatively, the site would be perfect for redevelopment, including uses such as self storage or ADU manufacturing.