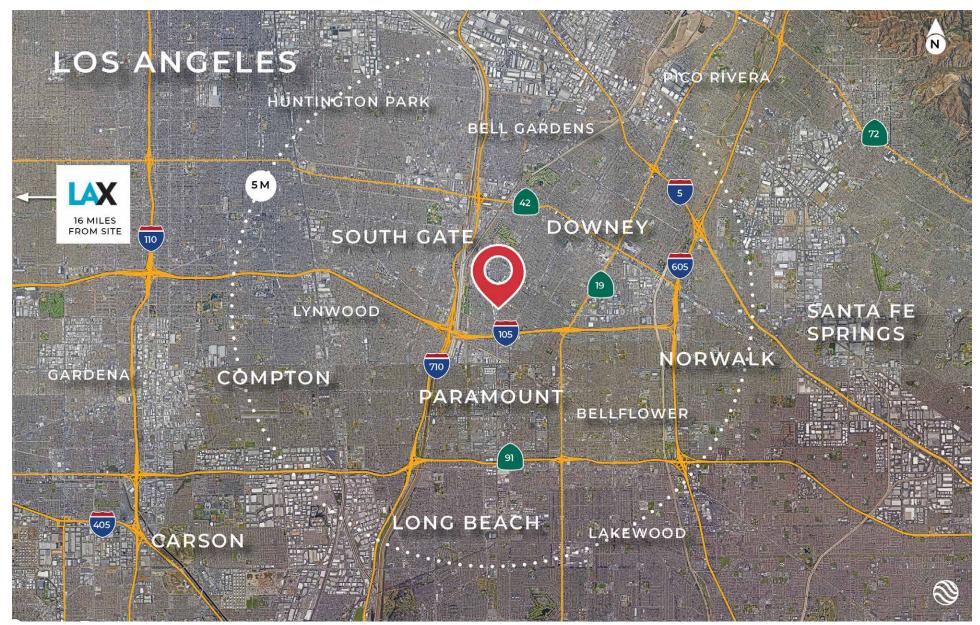

## **AREA OVERVIEW**

South Gate is a city in Los Angeles County, California that features a total of 7.35 square miles of land and is located just 7 miles southeast of Downtown Los Angeles. The city is part of the "Gateway Cities" region of southern LA County connecting Los Angeles, Orange County, and the Pacific Ocean, serving as an irreplaceable transit for goods and services. The industrial sector in South Gate thrives, with low vacancy rates, and a slightly below market lease rate compared to the broader LA County, making it an attractive location for new investment. It is adjacent to the bustling markets of Vernon and Downey/Commerce. The subject property enjoys a uniquely dynamic location just off the 710 Freeway / 105 Freeway interchange.

## **AERIAL MAP**

## **FREEWAY MAP**