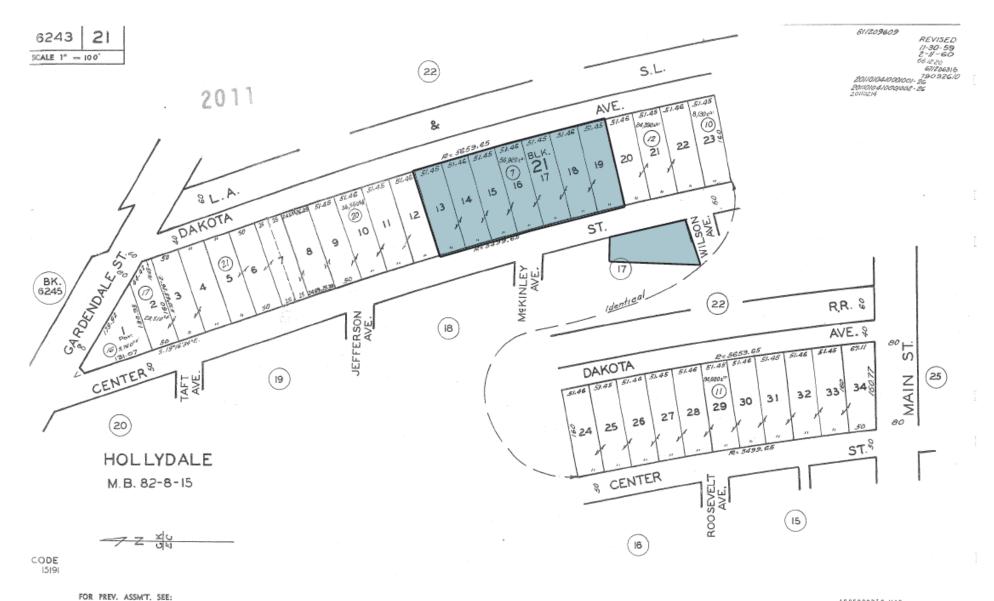

## PARCEL MAP

ASSESSOR'S MAP COUNTY OF LOS ANGELES, CALIF.

6243-21

10

## **PROPERTY DETAIL**

| 11810 CENTER ST, SOUTH GATE, CA 90280 |                                        |
|---------------------------------------|----------------------------------------|
| Building Size                         | 45,681 SF                              |
| Lot Size                              | 1.31 AC / 57,064 SF                    |
| Office                                | 7,700 SF (16.9%)                       |
| Warehouse                             | 32,743 SF (71.7%)                      |
| Use                                   | Industrial (manufacturing & warehouse) |
| Clearance Height                      | 24'                                    |
| Power                                 | 600 amps / 480v / 3 phase              |
| Zoning                                | CDR3 / NL                              |
| Year Built                            | 1958                                   |
| Construction                          | Metal                                  |
| Drive Ins                             | 6 Total (16'w x 20' h)                 |
| Dock Highs                            | None                                   |
| Cranes                                | Yes – 7 total                          |
| Parcel Number                         | 6243-021-007                           |