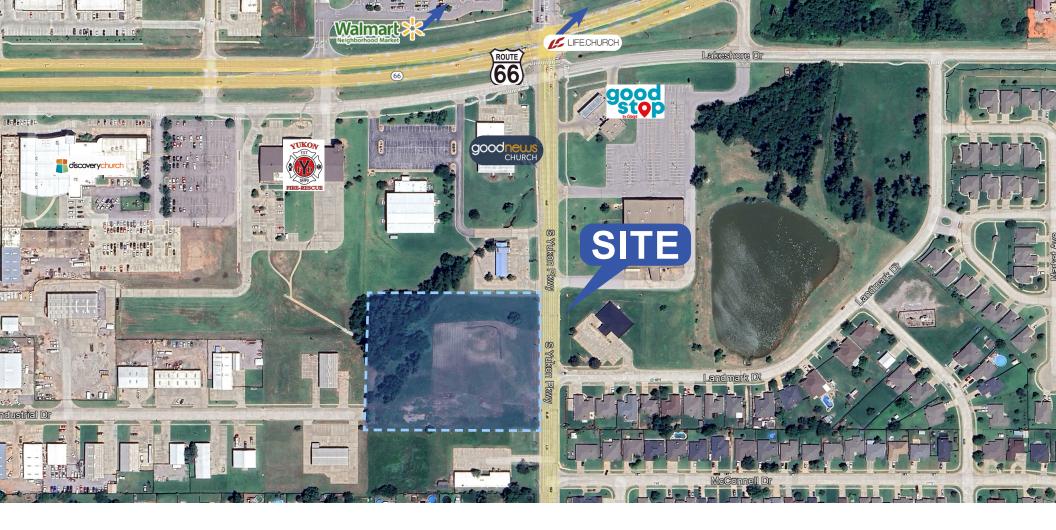

## **PROPERTY HIGHLIGHTS**

Land parcel just south of Route 66 on S Yukon Parkway in Yukon, Okla., in Canadian County Canadian County is the fastest-growing county in the State of Oklahoma Population growth in Yukon 1.8% from 2020-2022

Easy access to Interstate-40, the John

Kilpatrick Turnpike and Will Rogers World Airport