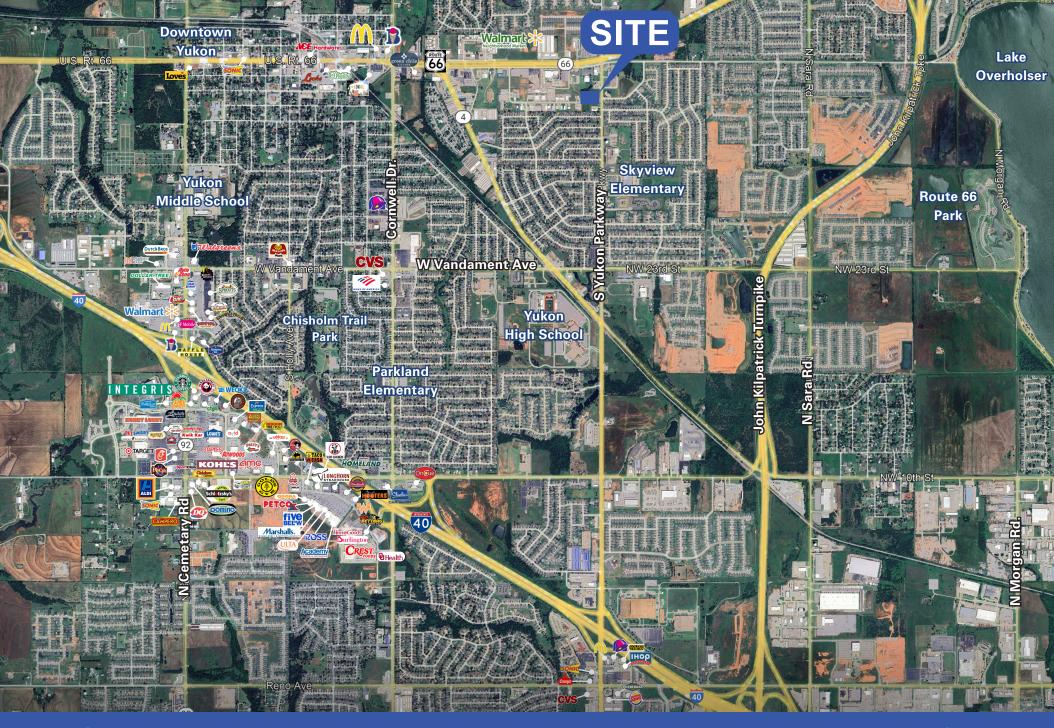

## **PROPERTY HIGHLIGHTS**

Land parcel just south of Route 66 on S Yukon Parkway in Yukon, Okla., in Canadian County Canadian County is the fastest-growing county in the State of Oklahoma Population growth in Yukon 1.8% from 2020-2022

Easy access to Interstate-40, the John

Kilpatrick Turnpike and Will Rogers World Airport

## **SNAPSHOT**

**Estimated Vehicles/Day** Route 66 18,034 VPD

Avg. HH Income 3-mi Radius \$94,110

**Population** 3-mi Radius 41,594

O: 405.602.2989