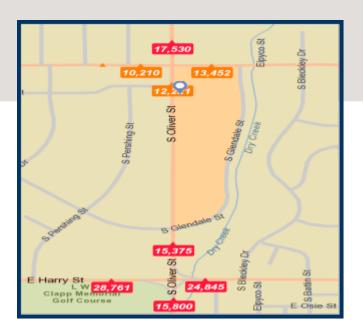

#### PROPERTY HIGHLIGHTS

- 300,000 S.F. mixed use center
- Easy access from Kellogg/Hwy 54
- Several government, medical and educational occupants
- Many restaurants nearby

| DEMOGRAPHICS     |           |           |           |
|------------------|-----------|-----------|-----------|
| RADIUS           | 1 MILE    | 3 MILE    | 5 MILE    |
| Population       | 15,878    | 99,007    | 205,543   |
| Total Households | 7,410     | 43,306    | 86,540    |
| Average Income   | \$ 49,742 | \$ 53,591 | \$ 53,631 |