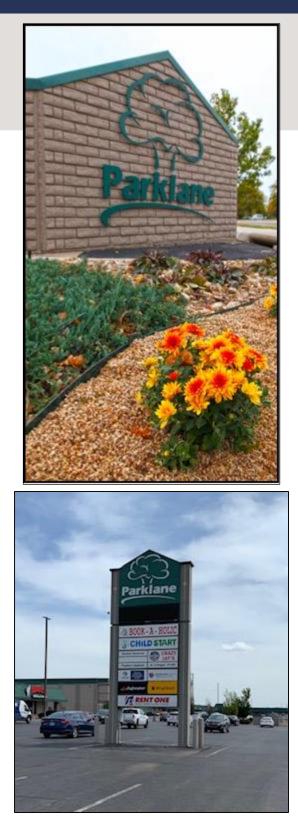

### Parklane Center 1069 S. Glendale

#### PROPERTY HIGHLIGHTS

- 300,000 S.F. mixed use center
- Easy access from Kellogg/Hwy 54
- Several government, medical and educational occupants
- Many restaurants nearby

| DEMOGRAPHICS     |           |           |           |
|------------------|-----------|-----------|-----------|
| RADIUS           | 1 MILE    | 3 MILE    | 5 MILE    |
| Population       | 15,878    | 99,007    | 205,543   |
| Total Households | 7,410     | 43,306    | 86,540    |
| Average Income   | \$ 49,742 | \$ 53,591 | \$ 53,631 |