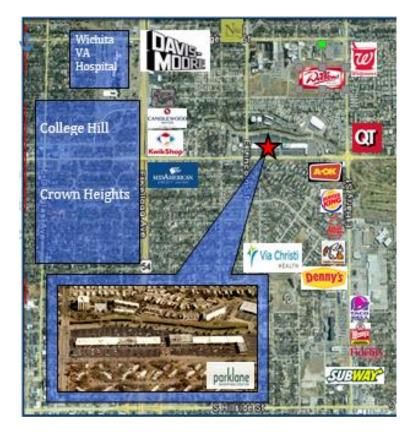

|
|------------------|-----------|-----------|-----------|
| RADIUS           | 1 MILE    | 3 MILE    | 5 MILE    |
| Population       | 15,878    | 99,007    | 205,543   |
| Total Households | 7,410     | 43,306    | 86,540    |
| Average Income   | \$ 49,742 | \$ 53,591 | \$ 53,631 |



#### PROPERTY DETAILS

- Excellent 15,000 S.F.<u>+</u> former call center space with large open call center area with dedicated power drops and HVAC
- 7 private offices, 3 large training rooms, a large breakroom/kitchen area and much more
- Restrooms are all handicap accessible
- Entire space has a gas powered back-up generator

Contact: Dennis Fitzroy, CCIM 316-990-4622 (c) 316-684-1400 (o)

### BUILDERS INCORPORATED

BUILDERS INCORPORATED 1081 South Glendale Wichita, Kansas 67218 Buildersinc.com







BUILDERS INCORPORATED 1081 South Glendale Wichita, Kansas 67218 Buildersinc.com

# BUILDERS INCORPORATED

#### **Call Center**









BUILDERS INCORPORATED 1081 South Glendale Wichita, Kansas 67218 Buildersinc.com

# BUILDERS INCORPORATED

### **Typical Office**





#### Front Lobby





BUILDERS INCORPORATED 1081 South Glendale Wichita, Kansas 67218 Buildersinc.com

## BUILDERS INCORPORATED

#### Training/Conference Room









BUILDERS INCORPORATED 1081 South Glendale Wichita, Kansas 67218 Buildersinc.com

## BUILDERS INCORPORATED

#### IT Room





Kitchen/Break Room





BUILDERS INCORPORATED 1081 South Glendale Wichita, Kansas 67218 Buildersinc.com

### **BUILDERS INCORPORATED** 316.684.1400

#### Restrooms









BUILDERS INCORPORATED 1081 South Glendale Wichita, Kansas 67