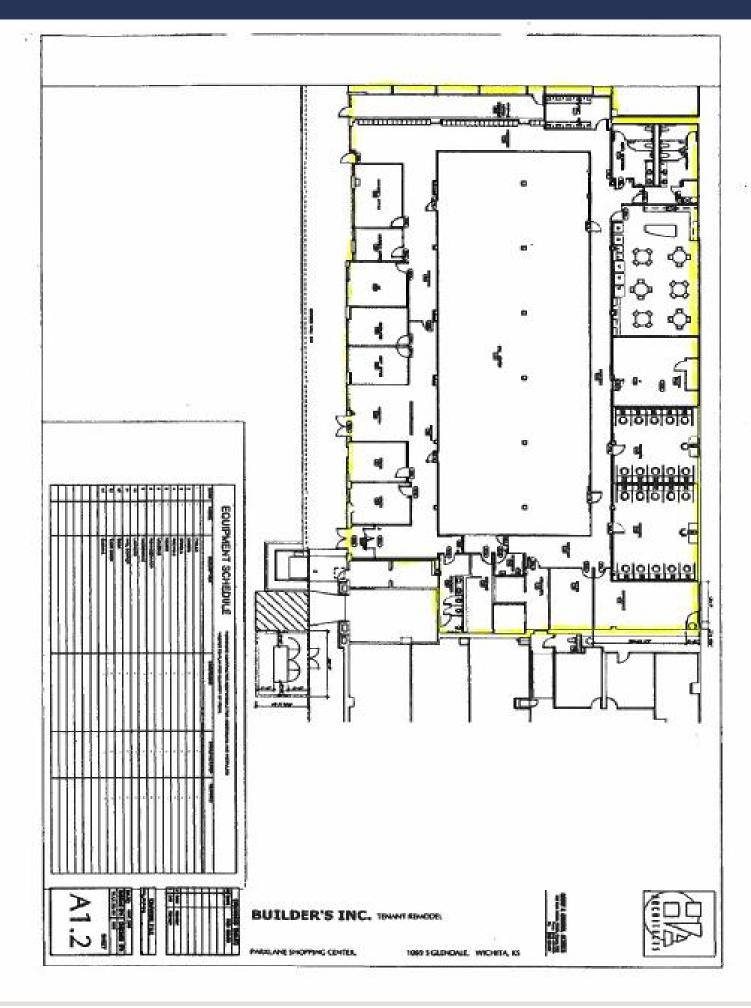

#### PROPERTY DETAILS

- Excellent 15,000 S.F.<u>+</u> former call center space with large open call center area with dedicated power drops and HVAC
- 7 private offices, 3 large training rooms, a large breakroom/kitchen area and much more
- Restrooms are all handicap accessible
- Entire space has a gas powered back-up generator