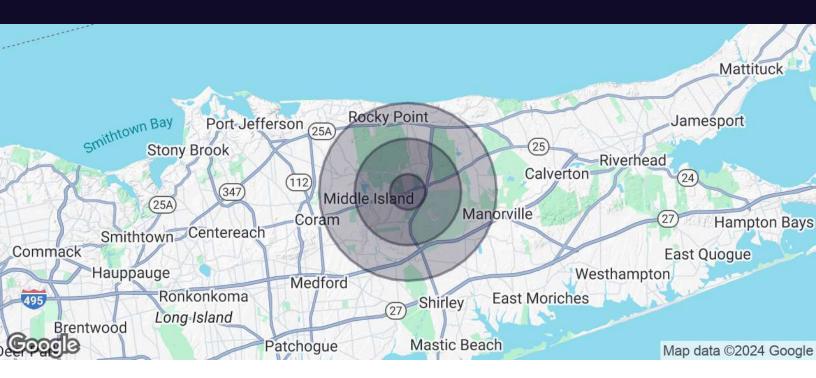

| Population           | 1 Mile | 3 Miles | 5 Miles |
|----------------------|--------|---------|---------|
| Total Population     | 7,723  | 59,274  | 140,714 |
| Average Age          | 40     | 43      | 43      |
| Average Age (Male)   | 39     | 41      | 41      |
| Average Age (Female) | 41     | 44      | 44      |

| Households & Income | 1 Mile    | 3 Miles   | 5 Miles   |
|---------------------|-----------|-----------|-----------|
| Total Households    | 2,564     | 22,535    | 49,810    |
| # of Persons per HH | 3         | 2.6       | 2.8       |
| Average HH Income   | \$129,545 | \$127,865 | \$142,861 |
| Average House Value | \$474,895 | \$449,575 | \$493,547 |