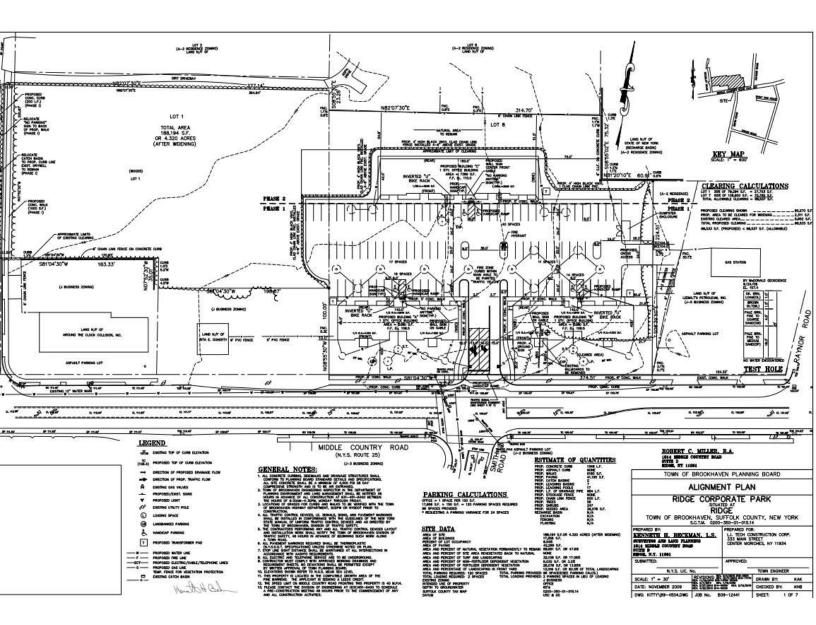

### **Property Overview**

Located at Middle Country Rd, Ridge, NY 11961, this 4.3-acre property boasts prime J Business zoning, making it a strategic site for office or retail development. With 275 feet of frontage and a favorable traffic count of 14,000 vehicles per day, this parcel offers high visibility and accessibility, perfect for a successful commercial venture in the sought-after Ridge area. The property is ideal for medical or retail development, with prior plans accommodating a 13,000 sq ft medical facility that can potentially expand to 21,596 sq ft with the acquisition of Pine Barren Credits. The J Zoning provides flexibility, and the New York State DOT has already coordinated a traffic signal installation to align with previous project designs. Don't miss this exceptional investment opportunity. Contact the exclusive broker for more information on this exciting Ridge property.

### **Property Highlights**

- Ideal Medical or Retail Development
- Previous plans called for 13,000 sf medical with potential to build up to 21,596 sf medical with the purchase of Pine Barren Credits
- NY State DOT designed and installed the traffic signal to coordinate with previous project