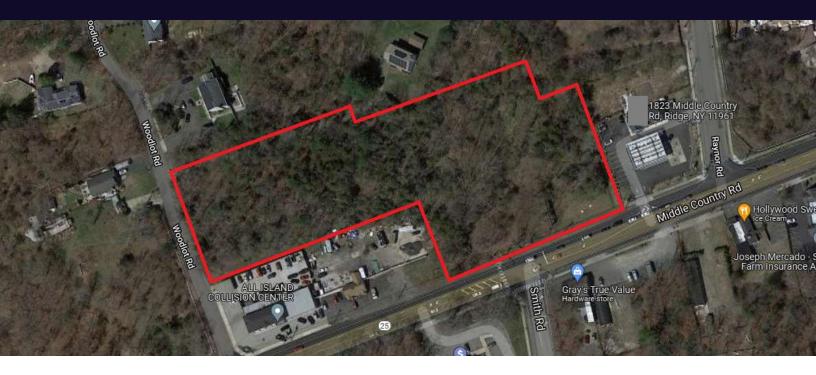

# 4.3 Acres For Sale- J Zoning

## Middle Country Rd Ridge, NY 11961

| Offering Summary |                               |  |  |
|------------------|-------------------------------|--|--|
| Sale Price:      | Upon Request                  |  |  |
| SCTM:            | 0200-350.00-01.00-<br>015.014 |  |  |
| Lot Size:        | 4.3 Acres                     |  |  |
| Zoning:          | J Business                    |  |  |
| Taxes            | \$3,720.19                    |  |  |
| Frontage         | 275 Feet                      |  |  |
| Traffic Count    | 14,000 VPD                    |  |  |

### **Property Overview**

Located at Middle Country Rd, Ridge, NY 11961, this 4.3-acre property boasts prime J Business zoning, making it a strategic site for office or retail development. With 275 feet of frontage and a favorable traffic count of 14,000 vehicles per day, this parcel offers high visibility and accessibility, perfect for a successful commercial venture in the sought-after Ridge area. The property is ideal for medical or retail development, with prior plans accommodating a 13,000 sq ft medical facility that can potentially expand to 21,596 sq ft with the acquisition of Pine Barren Credits. The J Zoning provides flexibility, and the New York State DOT has already coordinated a traffic signal installation to align with previous project designs. Don't miss this exceptional investment opportunity. Contact the exclusive broker for more information on this exciting Ridge property.