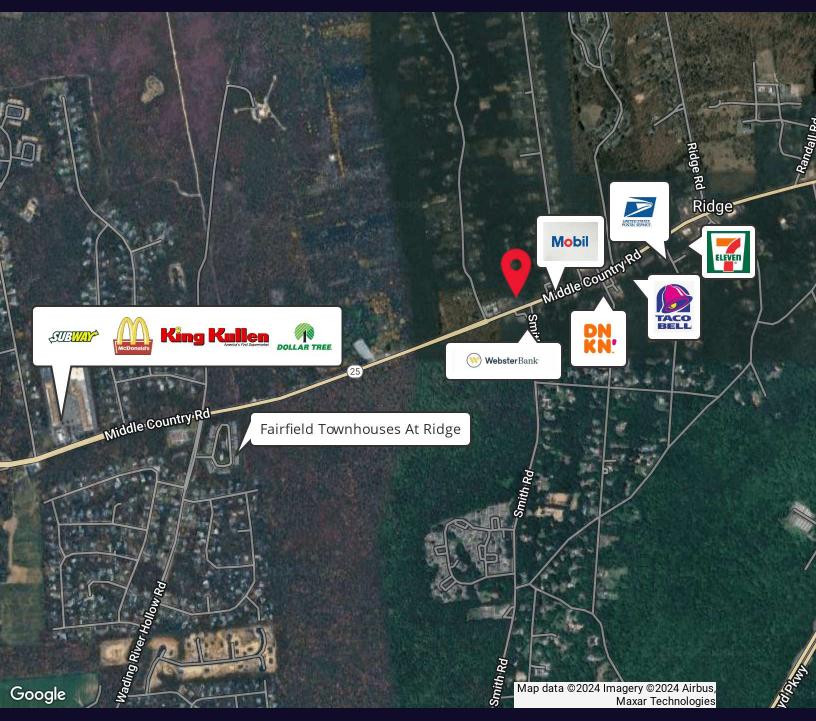

## Middle Country Rd Ridge, NY 11961

| Offering Summary |                               |  |  |
|------------------|-------------------------------|--|--|
| Sale Price:      | Upon Request                  |  |  |
| SCTM:            | 0200-350.00-01.00-<br>015.014 |  |  |
| Lot Size:        | 4.3 Acres                     |  |  |
| Zoning:          | J Business                    |  |  |
| Taxes            | \$3,720.19                    |  |  |
| Frontage         | 275 Feet                      |  |  |
| Traffic Count    | 14,000 VPD                    |  |  |

### **Property Overview**

Located at Middle Country Rd, Ridge, NY 11961, this 4.3-acre property boasts prime J Business zoning, making it a strategic site for office or retail development. With 275 feet of frontage and a favorable traffic count of 14,000 vehicles per day, this parcel offers high visibility and accessibility, perfect for a successful commercial venture in the sought-after Ridge area. The property is ideal for medical or retail development, with prior plans accommodating a 13,000 sq ft medical facility that can potentially expand to 21,596 sq ft with the acquisition of Pine Barren Credits. The J Zoning provides flexibility, and the New York State DOT has already coordinated a traffic signal installation to align with previous project designs. Don't miss this exceptional investment opportunity. Contact the exclusive broker for more information on this exciting Ridge property.

### **Property Highlights**

- Ideal Medical or Retail Development
- Previous plans called for 13,000 sf medical with potential to build up to 21,596 sf medical with the purchase of Pine Barren Credits
- NY State DOT designed and installed the traffic signal to coordinate with previous project