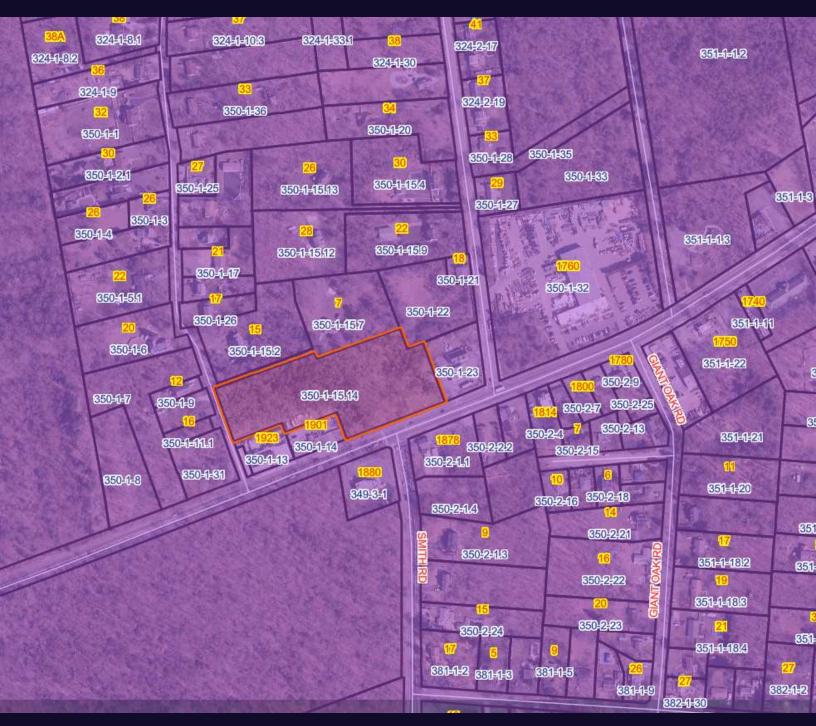

## Middle Country Rd Ridge, NY 11961

| Offering Summary |                               |  |  |
|------------------|-------------------------------|--|--|
| Sale Price:      | Upon Request                  |  |  |
| SCTM:            | 0200-350.00-01.00-<br>015.014 |  |  |
| Lot Size:        | 4.3 Acres                     |  |  |
| Zoning:          | J Business                    |  |  |
| Taxes            | \$3,720.19                    |  |  |
| Frontage         | 275 Feet                      |  |  |
| Traffic Count    | 14,000 VPD                    |  |  |

### **Property Overview**

Located at Middle Country Rd, Ridge, NY 11961, this 4.3-acre property boasts prime J Business zoning, making it a strategic site for office or retail development. With 275 feet of frontage and a favorable traffic count of 14,000 vehicles per day, this parcel offers high visibility and accessibility, perfect for a successful commercial venture in the sought-after Ridge area. The property is ideal for medical or retail development, with prior plans accommodating a 13,000 sq ft medical facility that can potentially expand to 21,596 sq ft with the acquisition of Pine Barren Credits. The J Zoning provides flexibility, and the New York State DOT has already coordinated a traffic signal installation to align with previous project designs. Don't miss this exceptional investment opportunity. Contact the exclusive broker for more information on this exciting Ridge property.