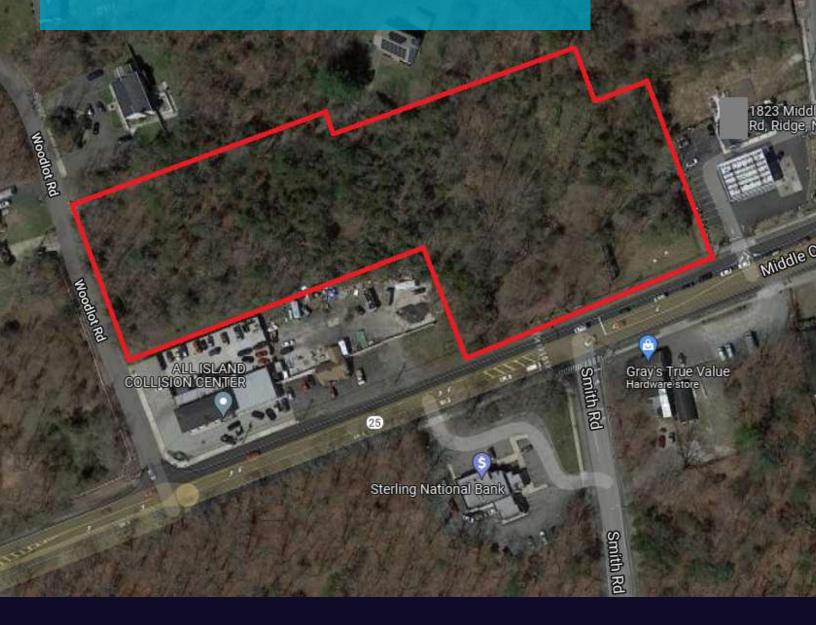

# 4.3 Acres For Sale- J Zoning

## Middle Country Rd Ridge, NY 11961

| Offering Summary |                               |  |  |
|------------------|-------------------------------|--|--|
| Sale Price:      | Upon Request                  |  |  |
| SCTM:            | 0200-350.00-01.00-<br>015.014 |  |  |
| Lot Size:        | 4.3 Acres                     |  |  |
| Zoning:          | J Business                    |  |  |
| Taxes            | \$3,720.19                    |  |  |
| Frontage         | 275 Feet                      |  |  |
| Traffic Count    | 14,000 VPD                    |  |  |

### **Property Overview**

Located at Middle Country Rd, Ridge, NY 11961, this 4.3-acre property boasts prime J Business zoning, making it a strategic site for office or retail development. With 275 feet of frontage and a favorable traffic count of 14,000 vehicles per day, this parcel offers high visibility and accessibility, perfect for a successful commercial venture in the sought-after Ridge area. The property is ideal for medical or retail development, with prior plans accommodating a 13,000 sq ft medical facility that can potentially expand to 21,596 sq ft with the acquisition of Pine Barren Credits. The J Zoning provides flexibility, and the New York State DOT has already coordinated a traffic signal installation to align with previous project designs. Don't miss this exceptional investment opportunity. Contact the exclusive broker for more information on this exciting Ridge property.

### **Property Highlights**

- Ideal Medical or Retail Development
- Previous plans called for 13,000 sf medical with potential to build up to 21,596 sf medical with the purchase of Pine Barren Credits
- NY State DOT designed and installed the traffic signal to coordinate with previous project