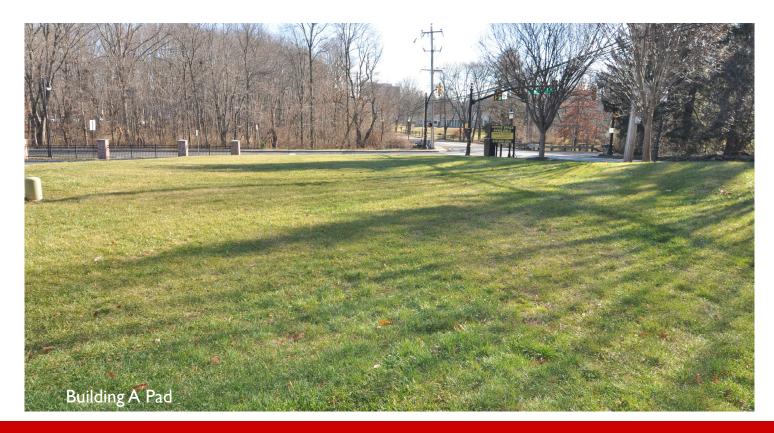

# FULLY APPROVED PAD SITES FOR SALE////////

Suilding C

#### **Property Specifications**

Approved for 18,000 SF, three story office building

- Class "A" Office Buildings Fully Approved
- Easy access to Route 611 Bypass (1/10 mile)
- Restaurant & Retail Services Within One Block
- Doylestown Hospital Moments Away