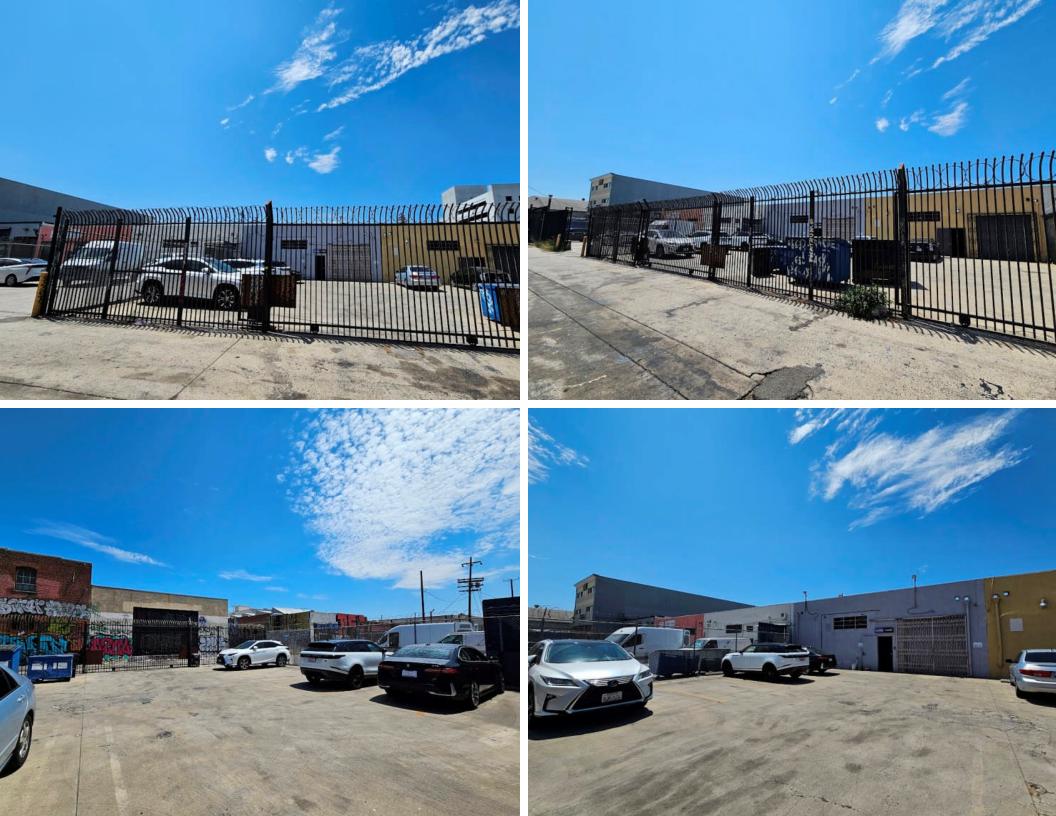

## **Property Information**

| Address:        | 767 E 14 <sup>th</sup> Place<br>Los Angeles, CA 90021 | • Great owner-user opportunity                |
|-----------------|-------------------------------------------------------|-----------------------------------------------|
| Building SF:    | 4,216 SF                                              | • Located in DTLA Fashion District            |
| Land SF:        | 6,351 SF                                              | • Clear span warehouse                        |
| Office SF:      | 1,400 SF                                              | • 14 feet high ceiling                        |
| Year Built:     | 1981                                                  | • Clean air conditioned office area           |
| Ceiling Height: | 14'                                                   | • Fenced & secure yard                        |
| Power:          | 200a, 240v, 3p, 4w                                    | • 2 ground level loading doors – front & rear |
| # Parking:      | 6                                                     | In Opportunity Zone                           |
| Loading:        | 2 GL                                                  | • Conveniently located close to freeways      |
| Zoning:         | M2                                                    | • Great for creative space or studio use      |
| Sale Price:     | \$1,600,000 (\$379.50/SF)                             |                                               |