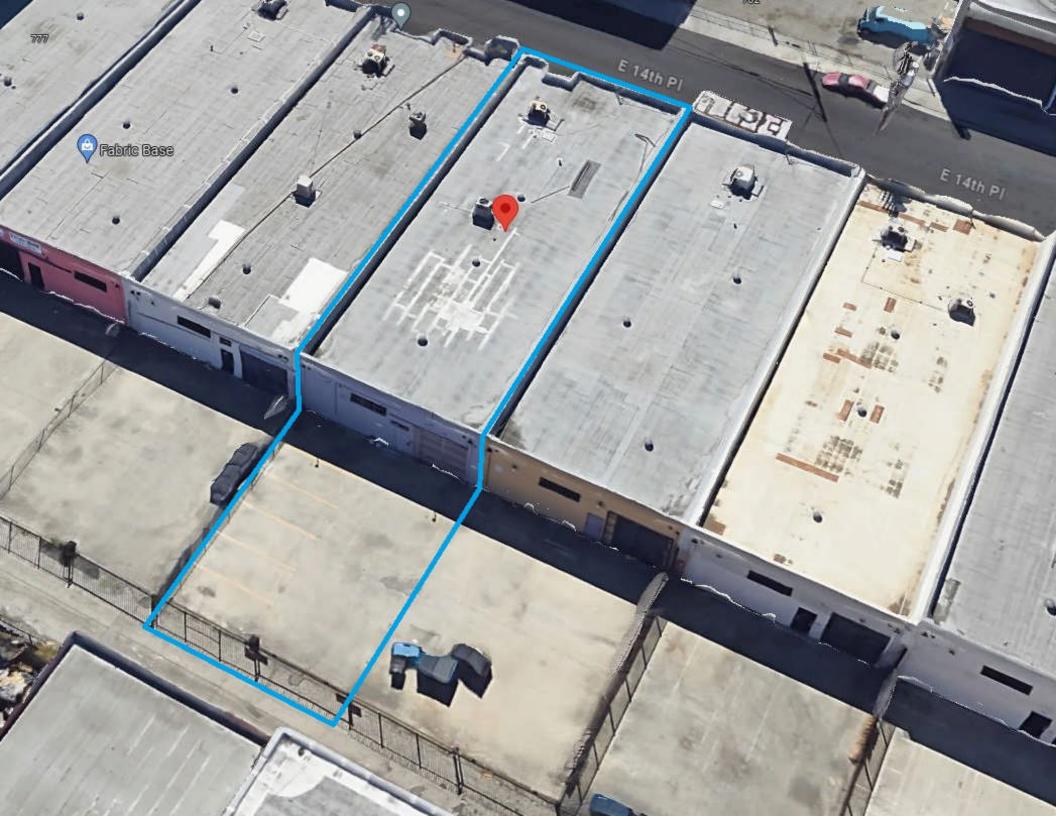

## **Property Information**

| Address:        | 767 E 14 <sup>th</sup> Place<br>Los Angeles, CA 90021 | • Great owner-user opportunity                |
|-----------------|-------------------------------------------------------|-----------------------------------------------|
| Building SF:    | 4,216 SF                                              | • Located in DTLA Fashion District            |
| Land SF:        | 6,351 SF                                              | • Clear span warehouse                        |
| Office SF:      | 1,400 SF                                              | • 14 feet high ceiling                        |
| Year Built:     | 1981                                                  | • Clean air conditioned office area           |
| Ceiling Height: | 14'                                                   | • Fenced & secure yard                        |
| Power:          | 200a, 240v, 3p, 4w                                    | • 2 ground level loading doors – front & rear |
| # Parking:      | 6                                                     | In Opportunity Zone                           |
| Loading:        | 2 GL                                                  | • Conveniently located close to freeways      |
| Zoning:         | M2                                                    | • Great for creative space or studio use      |
| Sale Price:     | \$1,600,000 (\$379.50/SF)                             |                                               |