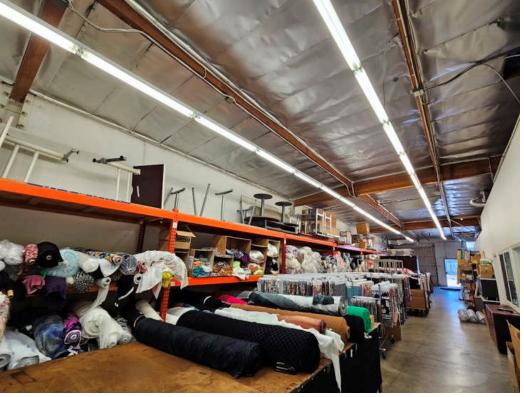

## **Property Information**

| Address:        | 767 E 14 <sup>th</sup> Place<br>Los Angeles, CA 90021 | • Great owner-user opportunity                |
|-----------------|-------------------------------------------------------|-----------------------------------------------|
| Building SF:    | 4,216 SF                                              | • Located in DTLA Fashion District            |
| Land SF:        | 6,351 SF                                              | • Clear span warehouse                        |
| Office SF:      | 1,400 SF                                              | • 14 feet high ceiling                        |
| Year Built:     | 1981                                                  | • Clean air conditioned office area           |
| Ceiling Height: | 14'                                                   | • Fenced & secure yard                        |
| Power:          | 200a, 240v, 3p, 4w                                    | • 2 ground level loading doors – front & rear |
| # Parking:      | 6                                                     | In Opportunity Zone                           |
| Loading:        | 2 GL                                                  | • Conveniently located close to freeways      |
| Zoning:         | M2                                                    | • Great for creative space or studio use      |
| Sale Price:     | \$1,600,000 (\$379.50/SF)                             |                                               |