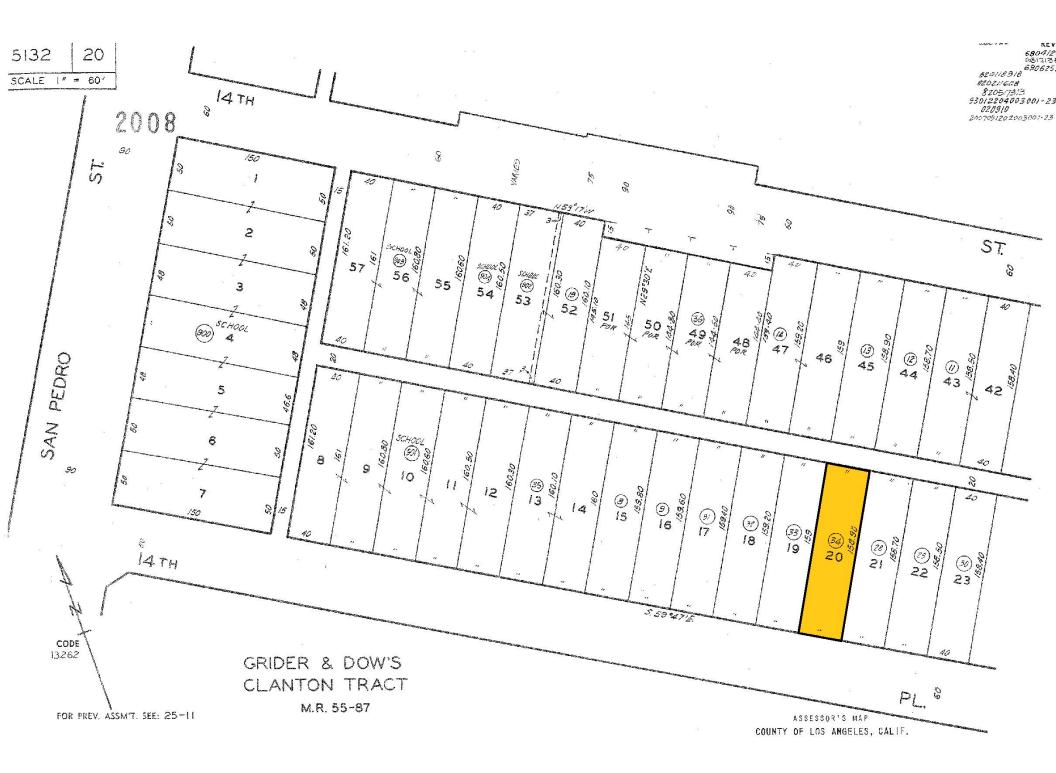

## **Property Information**

| Address:        | 767 E 14 <sup>th</sup> Place<br>Los Angeles, CA 90021 | • Great owner-user opportunity                |
|-----------------|-------------------------------------------------------|-----------------------------------------------|
| Building SF:    | 4,216 SF                                              | • Located in DTLA Fashion District            |
| Land SF:        | 6,351 SF                                              | • Clear span warehouse                        |
| Office SF:      | 1,400 SF                                              | • 14 feet high ceiling                        |
| Year Built:     | 1981                                                  | • Clean air conditioned office area           |
| Ceiling Height: | 14'                                                   | • Fenced & secure yard                        |
| Power:          | 200a, 240v, 3p, 4w                                    | • 2 ground level loading doors – front & rear |
| # Parking:      | 6                                                     | In Opportunity Zone                           |
| Loading:        | 2 GL                                                  | • Conveniently located close to freeways      |
| Zoning:         | M2                                                    | • Great for creative space or studio use      |
| Sale Price:     | \$1,600,000 (\$379.50/SF)                             |                                               |