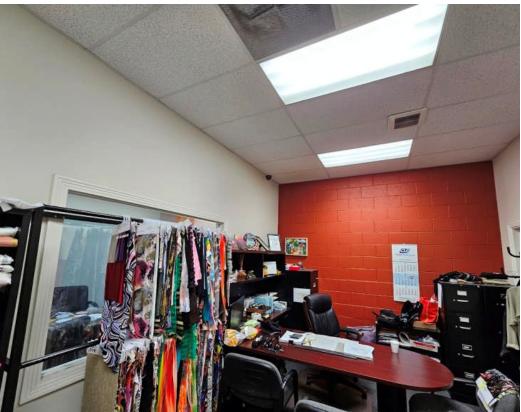

## **Property Information**

| Address:        | 767 E 14 <sup>th</sup> Place<br>Los Angeles, CA 90021 | • Great owner-user opportunity                |
|-----------------|-------------------------------------------------------|-----------------------------------------------|
| Building SF:    | 4,216 SF                                              | • Located in DTLA Fashion District            |
| Land SF:        | 6,351 SF                                              | • Clear span warehouse                        |
| Office SF:      | 1,400 SF                                              | • 14 feet high ceiling                        |
| Year Built:     | 1981                                                  | • Clean air conditioned office area           |
| Ceiling Height: | 14'                                                   | • Fenced & secure yard                        |
| Power:          | 200a, 240v, 3p, 4w                                    | • 2 ground level loading doors – front & rear |
| # Parking:      | 6                                                     | In Opportunity Zone                           |
| Loading:        | 2 GL                                                  | • Conveniently located close to freeways      |
| Zoning:         | M2                                                    | • Great for creative space or studio use      |
| Sale Price:     | \$1,600,000 (\$379.50/SF)                             |                                               |