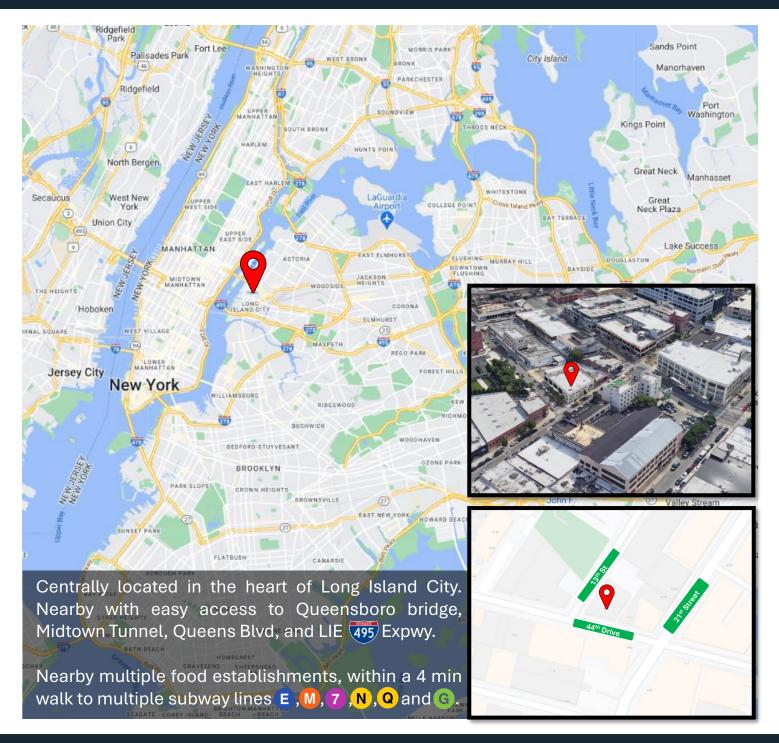

## One half block from 21st St between Queensboro Bridge & Long Island Expwy

Perfect for auto body, repair, dealership, warehouse, showroom, manufacturing, distribution, and various commercial and industrial uses. Ground fl and 2<sup>nd</sup> fl office and Ground fl warehouse can be leased separately.

Conveniently located just a **3-8 minute walk** from multiple **subway lines**. Strategically situated in the **heart of Long Island City**, the shop offers easy access to the **Queensboro Bridge, Long Island Expressway (LIE) 495,** and **Midtown Tunnel**.