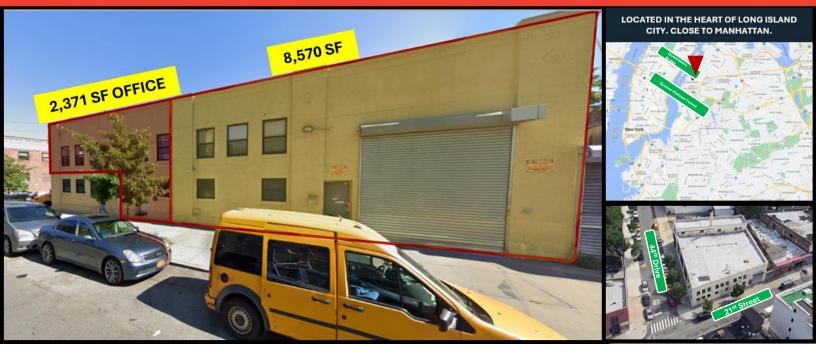

## One half block from 21st St between Queensboro Bridge & Long Island Expwy

Perfect for auto body, repair, dealership, warehouse, showroom, manufacturing, distribution, and various commercial and industrial uses. Ground fl and 2<sup>nd</sup> fl office and Ground fl warehouse can be leased separately.

#### SECOND FLOOR - 2, 371 SF

- Fully Built-Out as Standard Office
- Partitioned Offices
- Space is in Excellent Condition
- Fits 7 20 People
- Private entrance. Separated from warehouse.
- Private offices, conference room & bathrooms.
- High Ceilings, Central Air Conditioning, Heat and with Natural Light
- Mostly Open Floor Plan Layout, One Private Office

#### **GROUND FLOOR - 8750 SF**

- Ideal for auto body, repair, dealership, logistics, and any industrial or manufacturing use.
- Lifts may be available
- 1 Drive in
- High Ceilings
- Lots of natural Light
- Space is in Excellent Condition

Conveniently located just a **3-8 minute walk** from multiple **subway lines**. Strategically situated in the **heart of Long Island City**, the shop offers easy access to the **Queensboro Bridge, Long Island Expressway (LIE) 495,** and **Midtown Tunnel**.