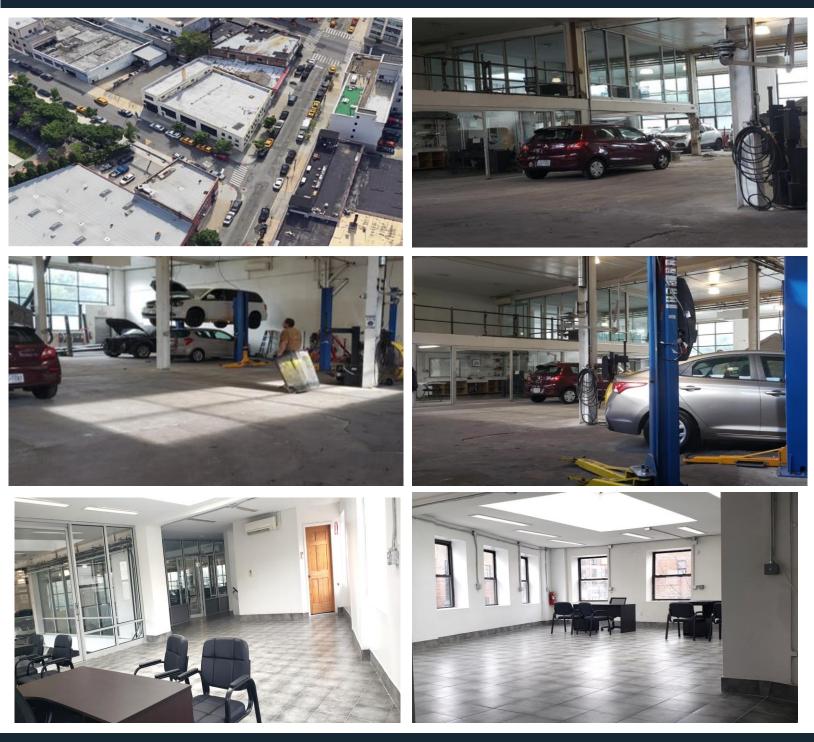

#### SECOND FLOOR - 2, 371 SF

- Fully Built-Out as Standard Office
- Partitioned Offices
- Space is in Excellent Condition
- Fits 7 20 People
- Private entrance. Separated from warehouse.
- Private offices, conference room & bathrooms.
- High Ceilings, Central Air Conditioning, Heat and with Natural Light
- Mostly Open Floor Plan Layout, One Private Office

#### **GROUND FLOOR - 8750 SF**

- Ideal for auto body, repair, dealership, logistics, and any industrial or manufacturing use.
- Lifts may be available
- 1 Drive in
- High Ceilings
- Lots of natural Light
- Space is in Excellent Condition