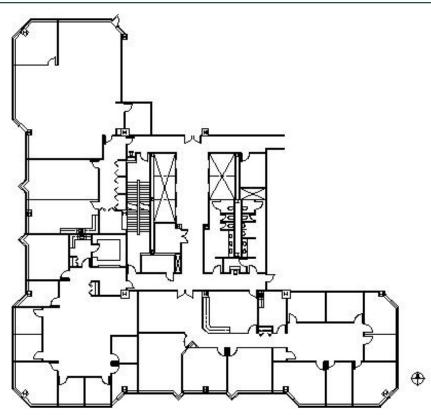

# **Riverwalk I**

Suite 305-320-350 2150 E. Lake Cook Road, Buffalo Grove, IL 60089

# HAMILTON www.hamiltonpartners.com PARTNERS



#### DETAILS

| Square Feet: | 9,316 S.F.   |
|--------------|--------------|
| Net Rent:    | \$17.00/S.F. |
| OP. Expense: | \$8.66/S.F.  |
| Tax:         | \$2.75/S.F.  |
| Gross Rent:  | \$28.41/S.F. |

#### **SPACE PLAN**

# SUITE FEATURES

- On-Site Management
- Conference & Training Center to Seat 75-80
- 5-Level Structured Parking Deck
- On-Site Health Club
- Foodservice
- On PACE Main Line for Buffalo Grove & Deerfield Metra Stations
- Adjacent to Forest Preserve Walking Trails
- On-Site Security Guard Service
- Fiber, Wireless & Cable available (AT&T, Comcast & BOB)

## THIRD FLOOR PLAN





**HAMILTON PARTNERS - Sponsoring Broker** 

### **Brian Lunt**

blunt@hpre.com

P 847-459-2249 F 847-459-8918