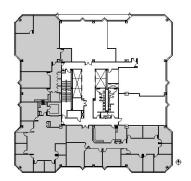

# **Riverwalk I**

Suite 305-320-350 2150 E. Lake Cook Road, Buffalo Grove, IL 60089

# HAMILTON www.hamiltonpartners.com PARTNERS



#### DETAILS

| Square Feet: | 9,316 S.F.   |
|--------------|--------------|
| Net Rent:    | \$17.00/S.F. |
| OP. Expense: | \$8.66/S.F.  |
| Tax:         | \$2.75/S.F.  |
| Gross Rent:  | \$28.41/S.F. |

#### **SPACE PLAN**

# SUITE FEATURES

- On-Site Management
- Conference & Training Center to Seat 75-80
- 5-Level Structured Parking Deck
- On-Site Health Club
- Foodservice
- On PACE Main Line for Buffalo Grove & Deerfield Metra Stations
- Adjacent to Forest Preserve Walking Trails
- On-Site Security Guard Service
- Fiber, Wireless & Cable available (AT&T, Comcast & BOB)

## THIRD FLOOR PLAN





**HAMILTON PARTNERS - Sponsoring Broker** 

### **Brian Lunt**

blunt@hpre.com

P 847-459-2249 F 847-459-8918