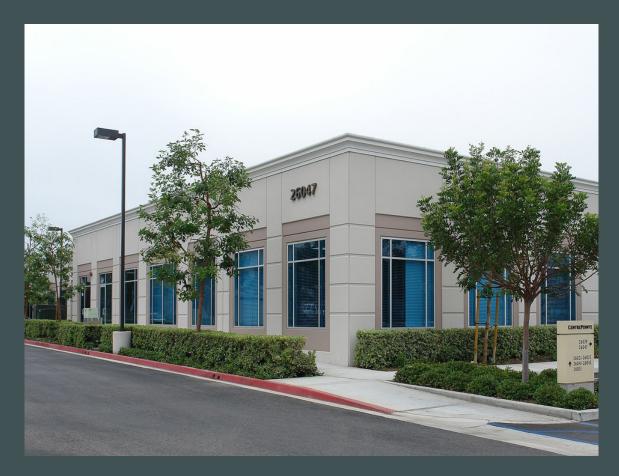

# 26047 Acero

### **Property Features**

- + ±5,050 SF Single Story Office Building
- + Concrete Tilt Up Construction
- + 4:1,000 Parking Ratio
- + Retail Amenities Nearby
- + Easy Access to the San Diego (5)Freeway

| Suite | Square Footage | Availability                                            |
|-------|----------------|---------------------------------------------------------|
| 100   | ±2,170 SF      | Can be available now, Lease Expires<br>October 31, 2026 |
| 110   | ±1,460 SF      | Vacant                                                  |
| 120   | ±1,250 SF      | Lease Expires September 30, 2024                        |