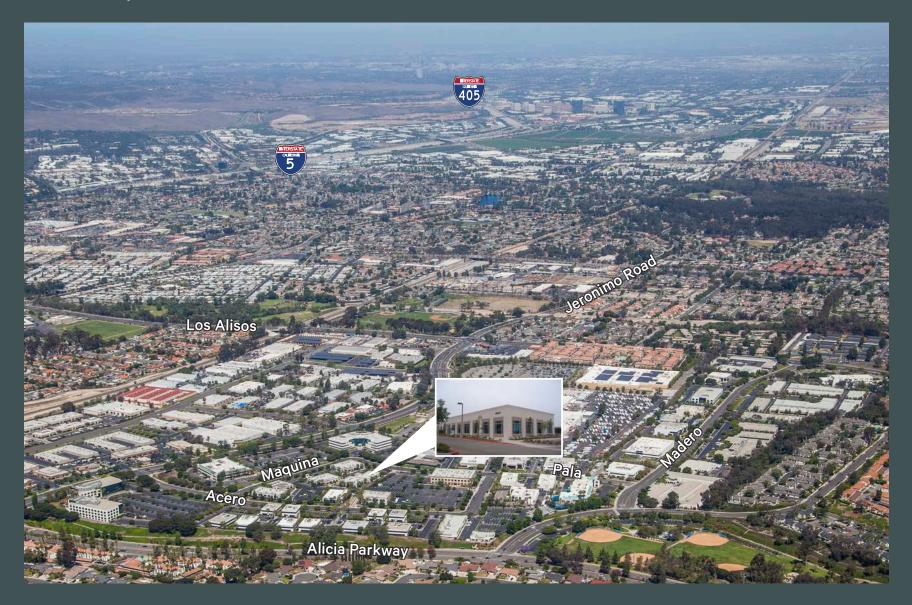

# 26047 Acero

## Mission Viejo

### **Property Features**

- + ±5,050 SF Single Story Office Building
- + Concrete Tilt Up Construction
- + 4:1,000 Parking Ratio
- + Retail Amenities Nearby
- + Easy Access to the San Diego (5)Freeway

| Suite | Square Footage | Availability                                            |
|-------|----------------|---------------------------------------------------------|
| 100   | ±2,170 SF      | Can be available now, Lease Expires<br>October 31, 2026 |
| 110   | ±1,460 SF      | Vacant                                                  |
| 120   | ±1,250 SF      | Lease Expires September 30, 2024                        |