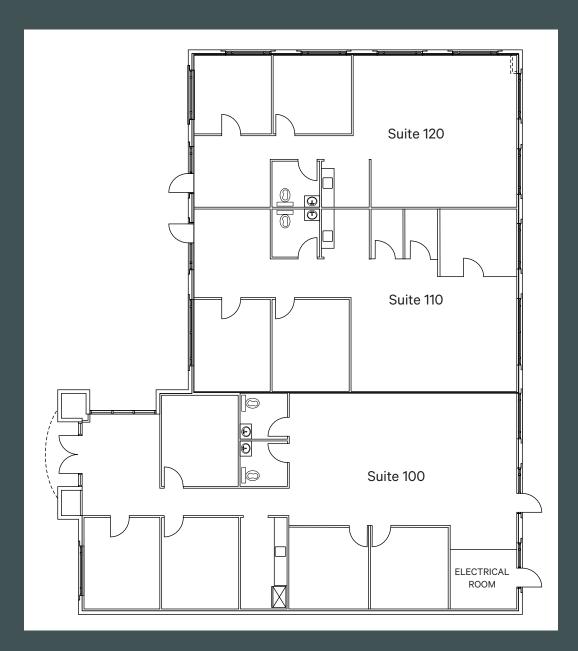

### **Property Features**

- + ±5,050 SF Single Story Office Building
- + Concrete Tilt Up Construction
- + 4:1,000 Parking Ratio
- + Retail Amenities Nearby
- + Easy Access to the San Diego (5)Freeway

| Suite | Square Footage | Availability                                            |
|-------|----------------|---------------------------------------------------------|
| 100   | ±2,170 SF      | Can be available now, Lease Expires<br>October 31, 2026 |
| 110   | ±1,460 SF      | Vacant                                                  |
| 120   | ±1,250 SF      | Lease Expires September 30, 2024                        |