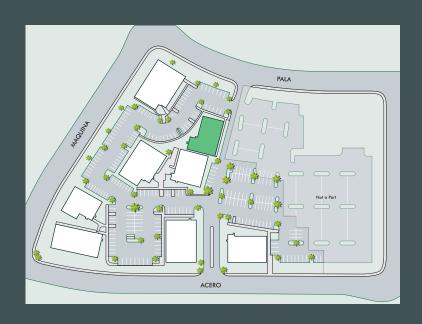

# 26047 Acero

## Mission Viejo

### **Property Features**

- + ±5,050 SF Single Story Office Building
- + Concrete Tilt Up Construction
- + 4:1,000 Parking Ratio
- + Retail Amenities Nearby
- + Easy Access to the San Diego (5)Freeway

| Suite | Square Footage | Availability                                            |
|-------|----------------|---------------------------------------------------------|
| 100   | ±2,170 SF      | Can be available now, Lease Expires<br>October 31, 2026 |
| 110   | ±1,460 SF      | Vacant                                                  |
| 120   | ±1,250 SF      | Lease Expires September 30, 2024                        |



#### Contact

#### Kelly Kayl

First Vice President +1 949 725 8448 kelly.kayl@cbre.com Lic. 01114406









© 2023 CBRE, Inc. All rights reserved. This information has been obtained from sources believed reliable, but has not been verified for accuracy or completeness. You should conduct a careful, independent investigation of the property and verify all information. Any reliance on this information is solely at your own risk. CBRE and the CBRE logo are service marks of CBRE, Inc. All other marks displayed on this document are the property of their respective owners, and the use of such logos does not imply any affiliation with or endorsement of CBRE.