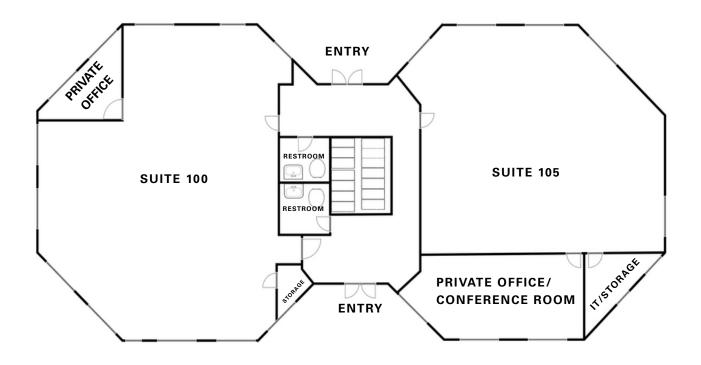

## **FIRST FLOOR**

760 SAN RAMON VALLEY BLVD SUITE 105: ±1,200 SF 760 SAN RAMON VALLEY BLVD SUITE 100: ±1,300 SF

Call Brokers For Touring Info: