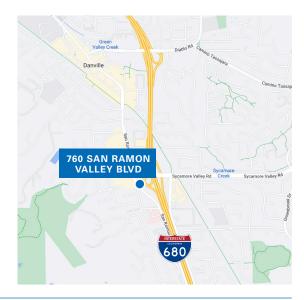

## 760 SAN RAMON VALLEY BLVD, DANVILLE, CA

### **Listing Data:**

- Ideal location near retail amenities and access to I-680 via Sycamore Valley Rd.
- Medical uses permitted without additional permitting.
- Above average parking at 5:1000.
- Exterior monument signage available.
- Flexible lease terms.
- Local ownership.