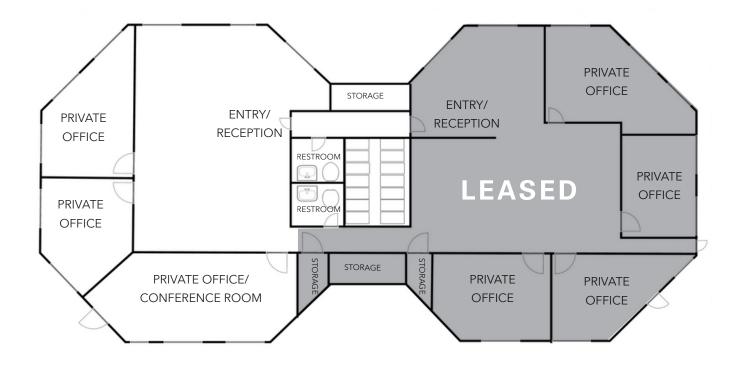

## **SECOND FLOOR**

760 SAN RAMON VALLEY BLVD., SUITE 200: ±1,200 SF

Call Brokers For Touring Info: