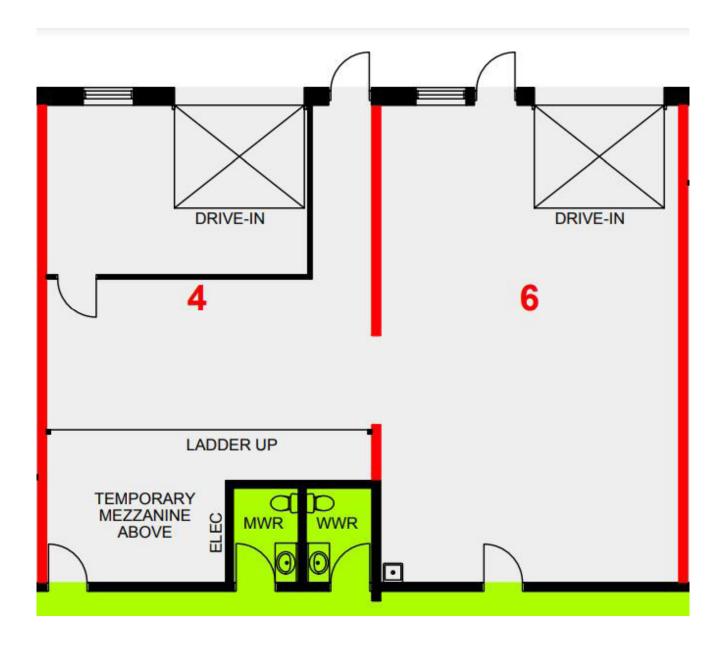

#### Availability & Rates

| Unit   | Area (sf) | Gross Rent (PSF) | Availability |
|--------|-----------|------------------|--------------|
| 4 & 6  | 1,997     | \$17.50          | Immediate    |
| 8 & 10 | 2.694     | \$17.50          | Immediate    |

Unit 4 & 6 1,997 sf total