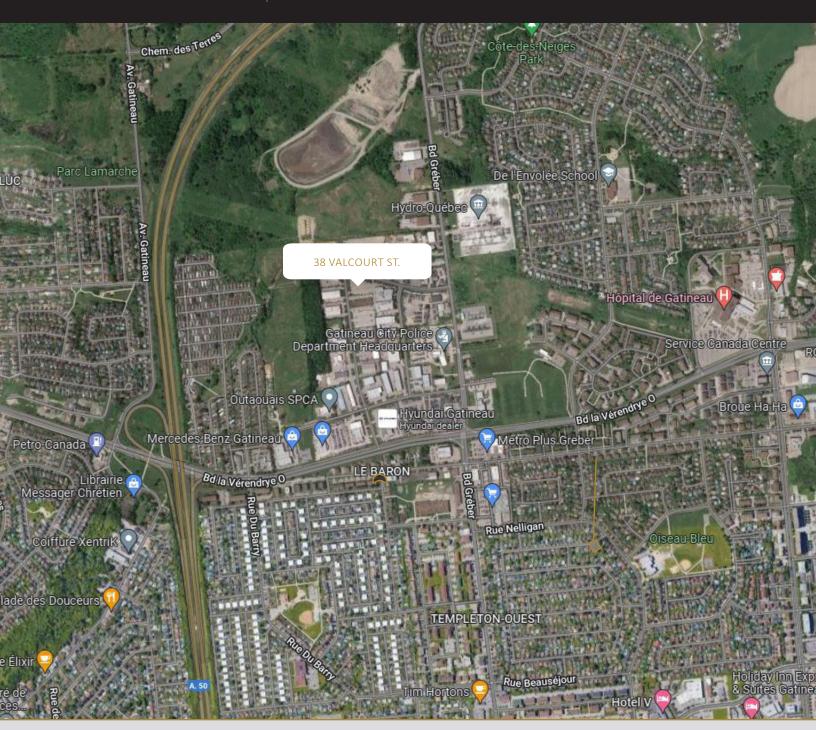

### 38 Valcourt St. 1,997 - 2,694sf industrial space

This one-story multi-unit Industrial building has two double units available. All units offer grade level loading and access to the interior common area and are ideal for storage or a workshop and have functional office areas. The units cannot be subdivided.

Located less than 20 minutes from downtown Ottawa with easy access off Autoroute 50 onto Blvd. la Verendrye West. There are many shops and restaurants within minutes for quick access.

Regional Group 1737 Woodward Drive, 2<sup>nd</sup> Floor Ottawa, ON K2C 0P9