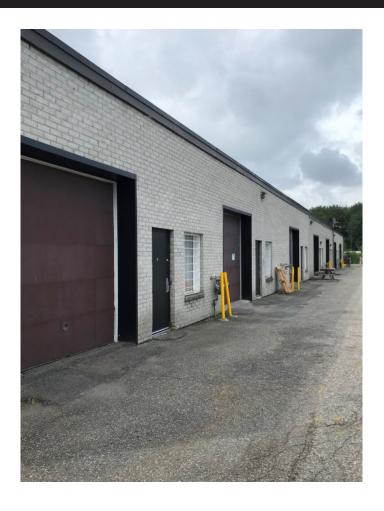

### 38 Valcourt St. 1,997 - 2,694sf industrial space

This one-story multi-unit Industrial building has two double units available. All units offer grade level loading and access to the interior common area and are ideal for storage or a workshop and have functional office areas. The units cannot be subdivided.

#### **Property Specifications**

| Year Built         | Aprox. 1986                                  |
|--------------------|----------------------------------------------|
| Construction       | Concrete & Brick                             |
| Exterior Walls     | Brick walls & Cement cinder block partitions |
| Roof Type          | Flat roof , membrane shingle                 |
| Ceiling Height     | 12'                                          |
| Power              | 120/240V 150 Amps                            |
| Loading Facilities | Ground level                                 |
| Air Conditioning   | N/A                                          |
| Heat               | Natural Gas Forced Air Space Heaters         |
| Sprinklered        | No                                           |
| Parking Spots      | General                                      |