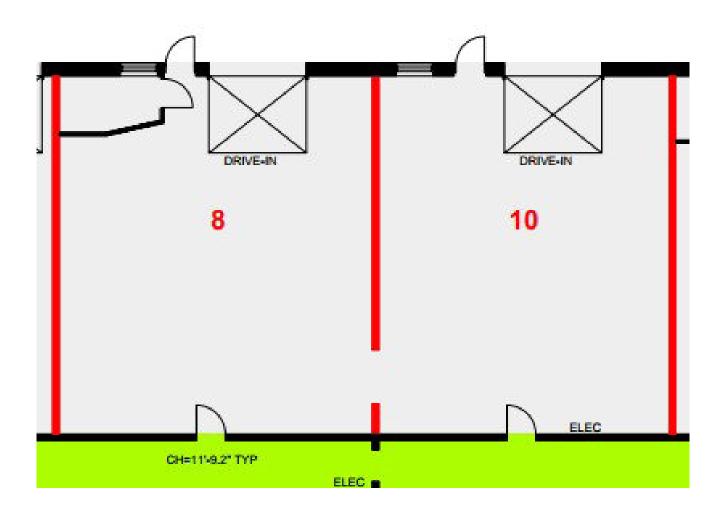

# Unit 8 & 10 2,694 sf total

#### Availability & Rates

| Unit   | Area (sf) | Gross Rent (PSF) | Availability |
|--------|-----------|------------------|--------------|
| 4 & 6  | 1,997     | \$17.50          | Immediate    |
| 8 & 10 | 2.694     | \$17.50          | Immediate    |