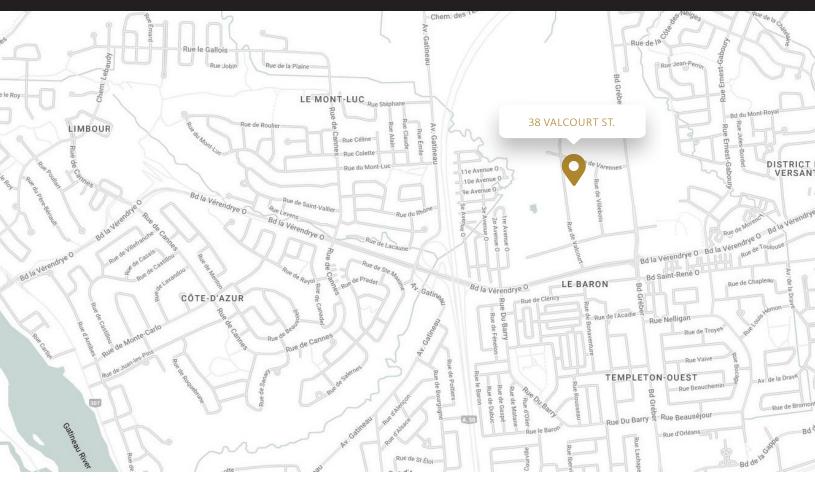

Located less than 20 minutes from downtown Ottawa with easy access off Autoroute 50 onto Blvd. la Verendrye West. There are many shops and restaurants within minutes for quick access.

Regional Group 1737 Woodward Drive, 2<sup>nd</sup> Floor Ottawa, ON K2C 0P9