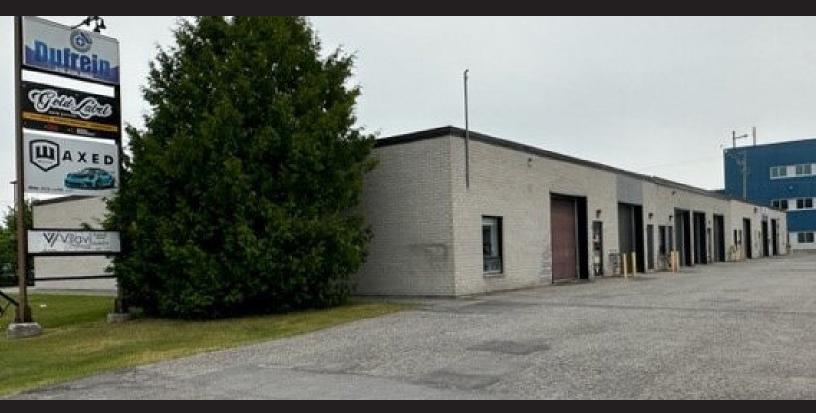

### 38 Valcourt St. 1,997 - 2,694sf industrial space

This one-story multi-unit Industrial building has two double units available. All units offer grade level loading and access to the interior common area and are ideal for storage or a workshop and have functional office areas. The units cannot be subdivided.

#### **Property Highlights**

- Easy quick access to the main autoroute
- Less than 20 minutes to downtown Ottawa
- Well maintained building
- Close proximity to restaurants, cafe's and shopping
- Strong tenant base
- Shared common washroom
- Competitive rates