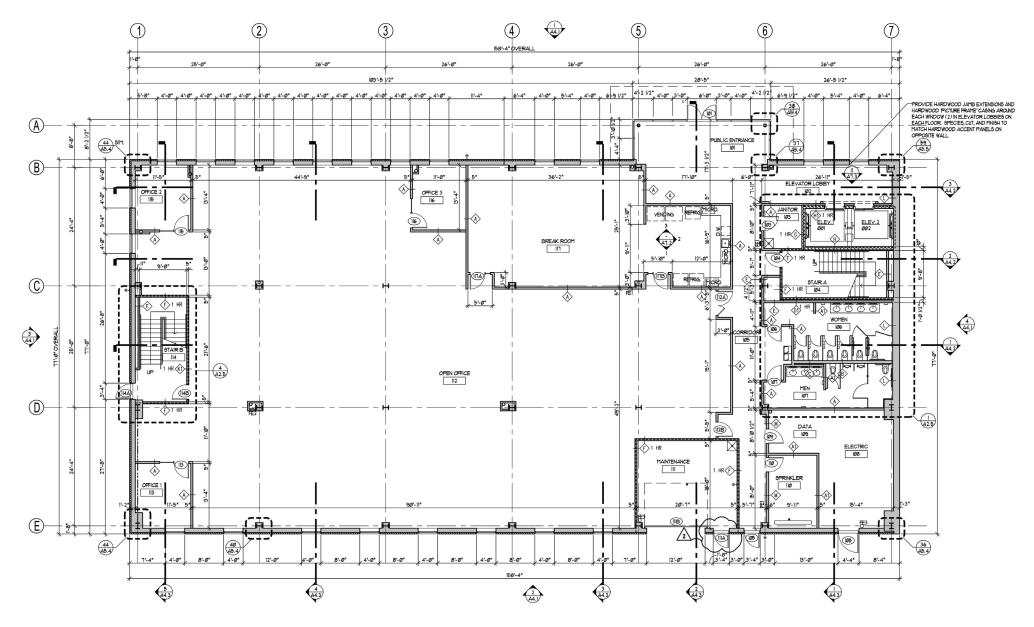

the owner is prohibited. Facility Solutions has a business relationship

with Cozad Commercial Real Estate and may receive financial or other compensation as part of their referral agreement.





## THE OFFERING

- 35,124 sf. ft. Class A Building on 3.7 Acres
- Build-out ideal for corporate headquarters or owner/occupant
- · Entire building available and can be sub-divided
- 11,708 sq. ft. efficient floor plates
- Freeway frontage with signage opportunities
- 6.75/1000 parking ratio
- Full building backup generator
- · Fully sprinklered
- Electric card access system
- 24-hour controlled access
- 23 private offices
- · Break Room on each floor
- IT rooms on each floor with fiber in the building
- Maintenance garage

# 11800 Old Bluff Road · Columbia, IL 62236









# FIRST FLOOR PLAN







# **SECOND FLOOR PLAN**





## THIRD FLOOR PLAN





# **PROPERTY PHOTOS**