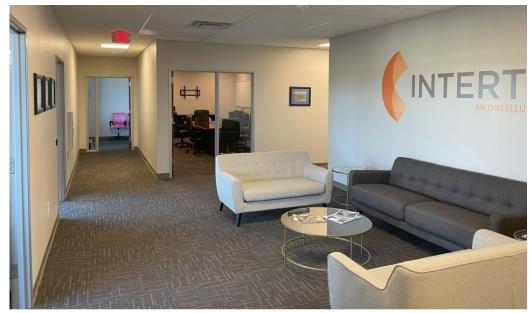

express written consent of the owner is prohibited. Facility Solutions has a business relationship

with Cozad Commercial Real Estate and may receive financial or other compensation as part of their referral agreement.





## THE OFFERING

- 35,124 sf. ft. Class A Building on 3.7 Acres
- Build-out ideal for corporate headquarters or owner/occupant
- · Entire building available and can be sub-divided
- 11,708 sq. ft. efficient floor plates
- Freeway frontage with signage opportunities
- 6.75/1000 parking ratio
- Full building backup generator
- · Fully sprinklered
- Electric card access system
- 24-hour controlled access
- 23 private offices
- · Break Room on each floor
- IT rooms on each floor with fiber in the building
- Maintenance garage

# 11800 Old Bluff Road · Columbia, IL 62236









# FIRST FLOOR PLAN







# **SECOND FLOOR PLAN**





## THIRD FLOOR PLAN





# **PROPERTY PHOTOS**