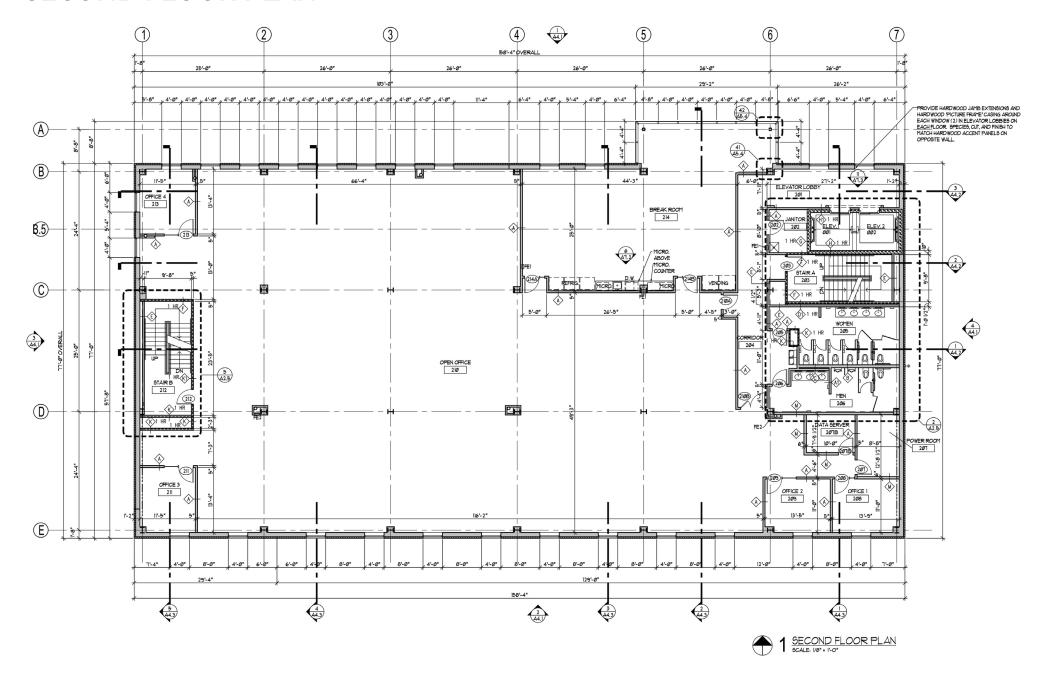

ity Solutions has a business relationship

with Cozad Commercial Real Estate and may receive financial or other compensation as part of their referral agreement.





## THE OFFERING

- 35,124 sf. ft. Class A Building on 3.7 Acres
- Build-out ideal for corporate headquarters or owner/occupant
- · Entire building available and can be sub-divided
- 11,708 sq. ft. efficient floor plates
- Freeway frontage with signage opportunities
- 6.75/1000 parking ratio
- Full building backup generator
- · Fully sprinklered
- Electric card access system
- 24-hour controlled access
- 23 private offices
- · Break Room on each floor
- IT rooms on each floor with fiber in the building
- Maintenance garage

# 11800 Old Bluff Road · Columbia, IL 62236









# FIRST FLOOR PLAN







# **SECOND FLOOR PLAN**





## THIRD FLOOR PLAN





# **PROPERTY PHOTOS**