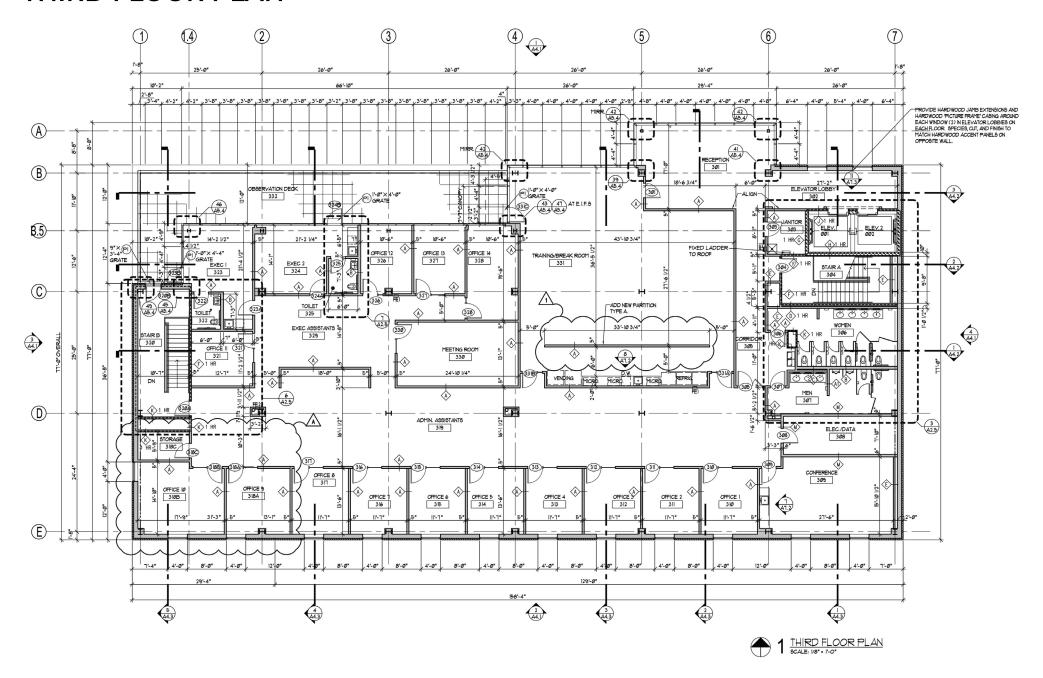

ess relationship

with Cozad Commercial Real Estate and may receive financial or other compensation as part of their referral agreement.





## THE OFFERING

- 35,124 sf. ft. Class A Building on 3.7 Acres
- Build-out ideal for corporate headquarters or owner/occupant
- · Entire building available and can be sub-divided
- 11,708 sq. ft. efficient floor plates
- Freeway frontage with signage opportunities
- 6.75/1000 parking ratio
- Full building backup generator
- · Fully sprinklered
- Electric card access system
- 24-hour controlled access
- 23 private offices
- · Break Room on each floor
- IT rooms on each floor with fiber in the building
- Maintenance garage

# 11800 Old Bluff Road · Columbia, IL 62236









# FIRST FLOOR PLAN







# **SECOND FLOOR PLAN**





## THIRD FLOOR PLAN





# **PROPERTY PHOTOS**