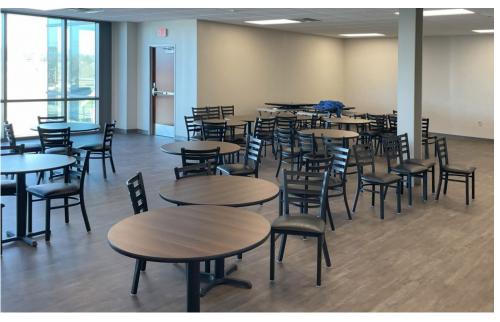

Commercial Real Estate and may receive financial or other compensation as part of their referral agreement.





## THE OFFERING

- 35,124 sf. ft. Class A Building on 3.7 Acres
- Build-out ideal for corporate headquarters or owner/occupant
- · Entire building available and can be sub-divided
- 11,708 sq. ft. efficient floor plates
- Freeway frontage with signage opportunities
- 6.75/1000 parking ratio
- Full building backup generator
- · Fully sprinklered
- Electric card access system
- 24-hour controlled access
- 23 private offices
- · Break Room on each floor
- IT rooms on each floor with fiber in the building
- Maintenance garage

# 11800 Old Bluff Road · Columbia, IL 62236









# FIRST FLOOR PLAN







# **SECOND FLOOR PLAN**





## THIRD FLOOR PLAN





# **PROPERTY PHOTOS**