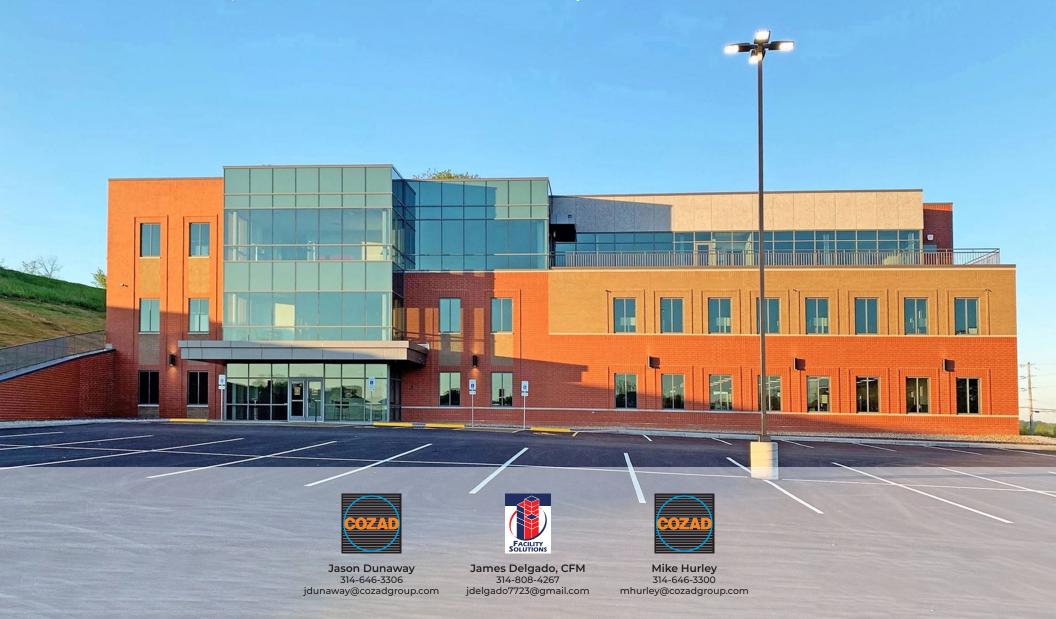

# OLD BLUFF ROAD OFFICE BUILDING

11800 Old Bluff Road Columbia, IL 62236

- Ideal for corporate headquarters
- Modern professional design and finishes
- · Irreplaceable location

## THE OFFERING

Cozad Commercial Real Estate and Facility Solutions is excited to offer the opportunity for qualified investors or corporate users to acquire the Old Bluff Office Center. This Class A office building is located strategically within the Saint Louis / Western Illinois metropolitan area. The property is currently fully occupied with a remaining lease term of two years. Built in 2021, the property boasts aesthetically pleasing exteriors with modern-class architecture and a unique interior that provides abundant natural light and amenities for its tenants.

# OLD BLUFF ROAD OFFICE BUILDING

11800 Old Bluff Road Columbia, IL 62236