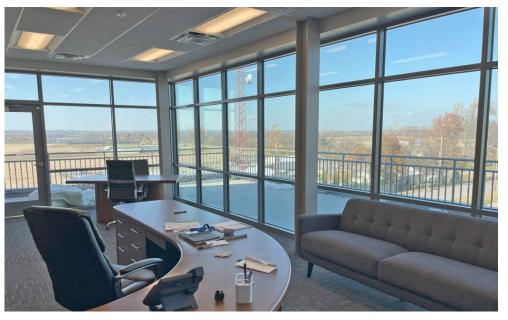

ercial Real Estate and may receive financial or other compensation as part of their referral agreement.





## THE OFFERING

- 35,124 sf. ft. Class A Building on 3.7 Acres
- Build-out ideal for corporate headquarters or owner/occupant
- · Entire building available and can be sub-divided
- 11,708 sq. ft. efficient floor plates
- Freeway frontage with signage opportunities
- 6.75/1000 parking ratio
- Full building backup generator
- · Fully sprinklered
- Electric card access system
- 24-hour controlled access
- 23 private offices
- · Break Room on each floor
- IT rooms on each floor with fiber in the building
- Maintenance garage

# 11800 Old Bluff Road · Columbia, IL 62236









# FIRST FLOOR PLAN







# **SECOND FLOOR PLAN**





## THIRD FLOOR PLAN





# **PROPERTY PHOTOS**