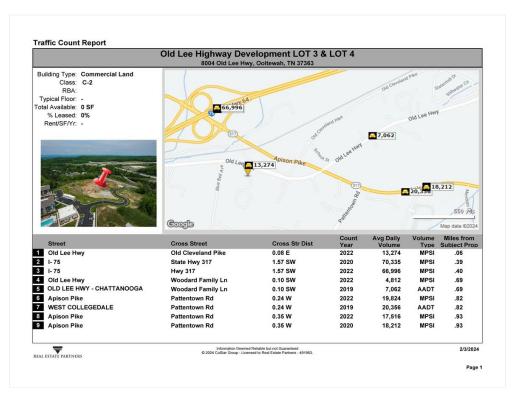

# LOT 3 & 4 Old Lee Hwy

8004 Old Lee Hwy, Ooltewah, TN 37363

8004 Old Lee Hwy, Ooltewah, TN 37363

#### **Property Details**

This centrally located 4.61 +/- acre with multiple adjacent building Sites off Interstate 75 at Exit 9. Located on the North-East portion of Hamilton County less than 2 miles from the Enterprise South Industrial Park which is home to some of the largest Employers in Hamilton County. Enterprise South is also home to 2,800 acres with Nine (9) Hiking and Bike trails as well as 2 Horse Back riding trails.

Price: \$1,750,000

7.6 miles | Chattanooga Metropolitan Airport

• 0.8 miles to I-75 at Exit 9

• 16 miles | Downtown Chattanooga

View the full listing here: https://www.loopnet.com/Listing/8004-Old-Lee-Hwy-Ooltewah-TN/30867456/

Price: \$1,750,000

Property Type: Land

Property Subtype: Commercial

Proposed Use: Retail

Sale Type: Investment

Total Lot Size: 4.61 AC

No. Lots: 1

Zoning Description: C-2

8004 Old Lee Hwy, Ooltewah, TN 37363

### Location

8004 Old Lee Hwy, Ooltewah, TN 37363