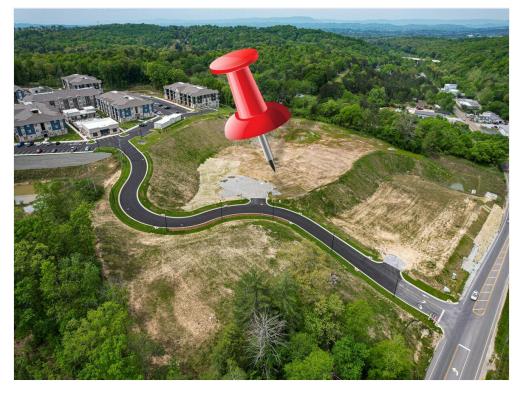

### **Property Photos**

LOT 3 & 4 \_ view from Interstate 75

LOT 3 & 4 \_ Outline - Inlay over Aerial

8004 Old Lee Hwy, Ooltewah, TN 37363

### **Property Photos**

LOT 3 & 4 \_ aerial 1

Old Lee Hwy Development - LOT 3 & 4

8004 Old Lee Hwy, Ooltewah, TN 37363