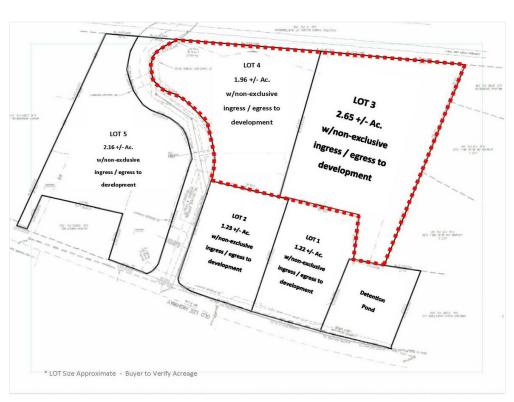

### **Property Photos**

LOT 3 & 4 \_ aerial 1

Old Lee Hwy Development - LOT 3 & 4

8004 Old Lee Hwy, Ooltewah, TN 37363