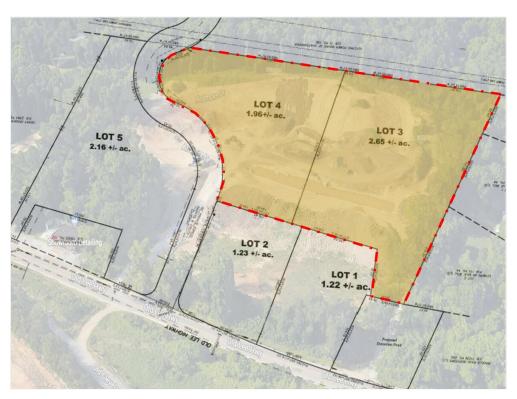

### **Property Photos**

LOT 3 & 4 \_ view from Interstate 75

LOT 3 & 4 \_ Outline - Inlay over Aerial

8004 Old Lee Hwy, Ooltewah, TN 37363