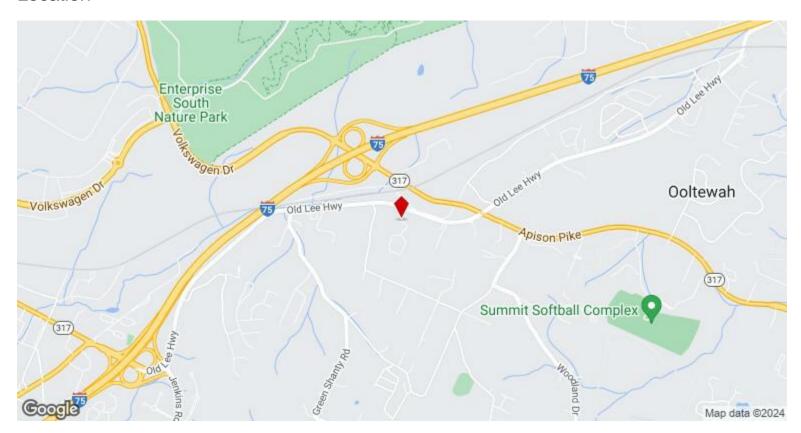

Sites off Interstate 75 at Exit 9. Located on the North-East portion of Hamilton County less than 2 miles from the Enterprise South Industrial Park which is home to some of the largest Employers in Hamilton County. Enterprise South is also home to 2,800 acres with Nine (9) Hiking and Bike trails as well as 2 Horse Back riding trails.

Price: \$1,750,000

7.6 miles | Chattanooga Metropolitan Airport

• 0.8 miles to I-75 at Exit 9

• 16 miles | Downtown Chattanooga

View the full listing here: https://www.loopnet.com/Listing/8004-Old-Lee-Hwy-Ooltewah-TN/30867456/

Price: \$1,750,000

Property Type: Land

Property Subtype: Commercial

Proposed Use: Retail

Sale Type: Investment

Total Lot Size: 4.61 AC

No. Lots: 1

Zoning Description: C-2

8004 Old Lee Hwy, Ooltewah, TN 37363

### Location



8004 Old Lee Hwy, Ooltewah, TN 37363

### **Property Photos**





LOT 3 & 4 \_ view from Interstate 75

LOT 3 & 4 \_ Outline - Inlay over Aerial

8004 Old Lee Hwy, Ooltewah, TN 37363

#### **Property Photos**





8004 Old Lee Hwy, Ooltewah, TN 37363

### **Property Photos**





Lot 3 & 4 - Curb Cut\_pic 2

Lot 3 & 4 - Curb Cut\_pic 1

8004 Old Lee Hwy, Ooltewah, TN 37363

### **Property Photos**





LOT 3 & 4 \_ aerial 1

Old Lee Hwy Development - LOT 3 & 4

8004 Old Lee Hwy, Ooltewah, TN 37363