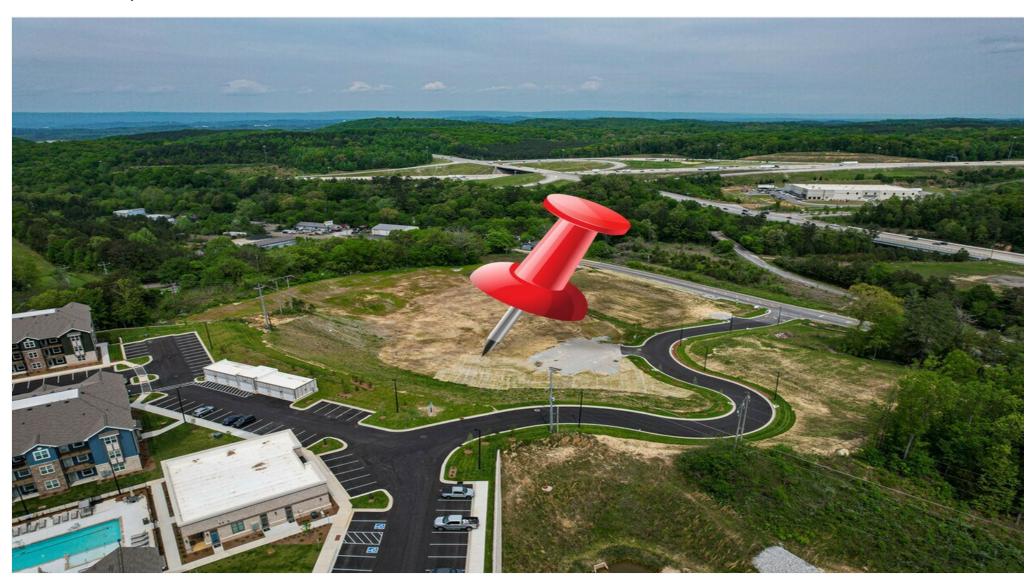

### **Property Photos**

LOT 3 & 4 \_ view from Interstate 75

LOT 3 & 4 \_ Outline - Inlay over Aerial

8004 Old Lee Hwy, Ooltewah, TN 37363

### **Property Photos**

LOT 3 & 4 \_ aerial 1

Old Lee Hwy Development - LOT 3 & 4

8004 Old Lee Hwy, Ooltewah, TN 37363