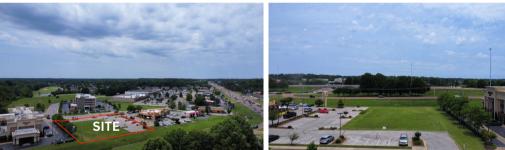

## 1.19 Acres Located at Goodman Rd & US-78

\*Property boundaries shown are approximate

## **PROPERTY DETAILS**

- +/- 1.19 Acres Located off Goodman Rd in Olive Branch, MS
- Frontage to US 78
- AADT Traffic Counts: Goodman Rd 35,000, US-78 34,000
- Outparcel of Kroger anchored shopping center
- Existing parking lot
- Available For Sale: \$900,000 or For Ground Lease