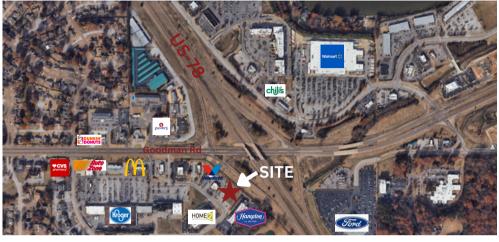

## 1.19 Acres Located at Goodman Rd & US-78

\*Property boundaries shown are approximate

## **PROPERTY DETAILS**

- +/- 1.19 Acres Located off Goodman Rd in Olive Branch, MS
- Frontage to US 78
- AADT Traffic Counts: Goodman Rd 35,000, US-78 34,000
- Outparcel of Kroger anchored shopping center
- Existing parking lot
- Available For Sale: \$900,000 or For Ground Lease