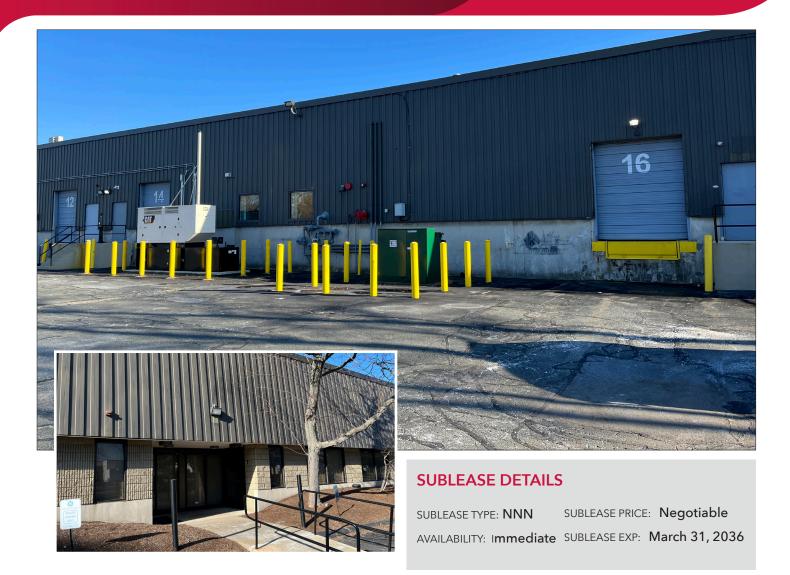

## INDUSTRIAL/LIGHT MANUFACTURING 20 COMMERCE WAY, SUITE 16

**WOBURN, MA 01801** 

## **PROPERTY DETAILS**

 AVAILABLE SF:
 12,928 SF

 BUILDING SF:
 105,052 SF

 PROPERTY TYPE:
 R&D/Light Max

12,928 SF 105,052 SF R&D/Light Manufacturing 
 OFFICE AREA:
 6,076 RSF

 MANUFACTURING
 AREA:
 6,852 RSF

 POWER SERVICE:
 600 Amp 480/277V
 500 Amp 208/120V

CLEAR HEIGHT:

16' to joist 18' to deck

with leveler

in 너

SERVICE/UTILITY:

One (1) tailboard loading dock

Eric Solem esolem@lee-associates.com 617.869.4605 Robert M. Elmer relmer@lee-associates.com 617.899.0569 Ty Janney tjanney@lee-associates.com 617.283.3126