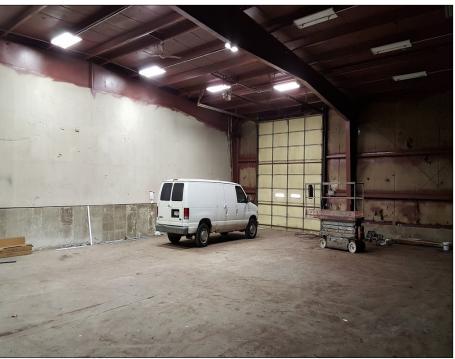

#### **PROPERTY SUMMARY**

5.5 Acre trucking facility for sale with full concrete surface area. 9,800 SF Shop area with 5 overhead doors and room for several work stations and parts area. Office building has modern finishes, ideal for office use and dispatch. Site can accommodate 100+ trailers.