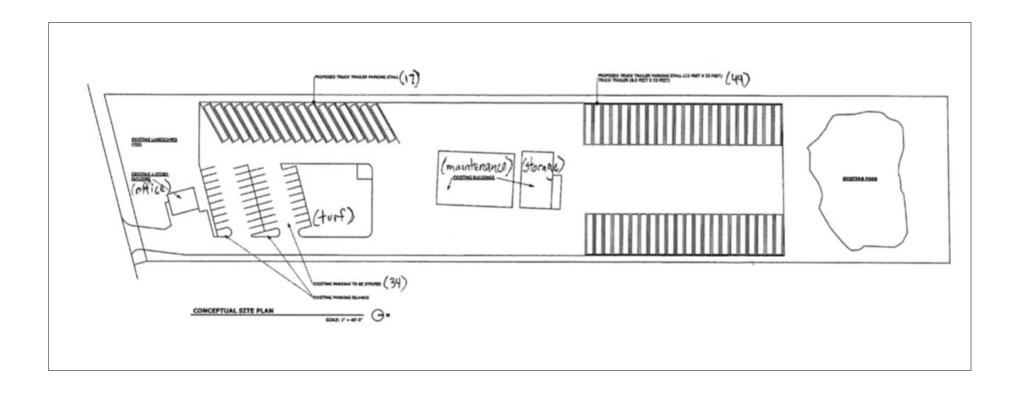

## SITEPLAN

#### **PROPERTY SUMMARY**

5.5 Acre trucking facility for sale with full concrete surface area. 9,800 SF Shop area with 5 overhead doors and room for several work stations and parts area. Office building has modern finishes, ideal for office use and dispatch. Site can accommodate 100+ trailers.