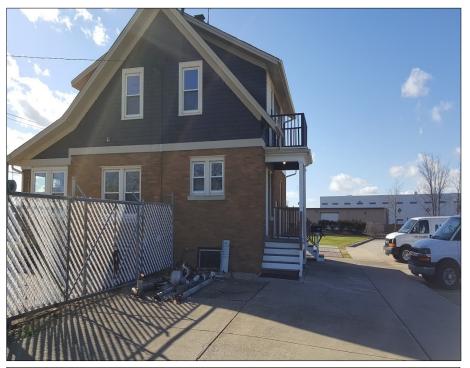

#### **PROPERTY SUMMARY**

5.5 Acre trucking facility for sale with full concrete surface area. 9,800 SF Shop area with 5 overhead doors and room for several work stations and parts area. Office building has modern finishes, ideal for office use and dispatch. Site can accommodate 100+ trailers.