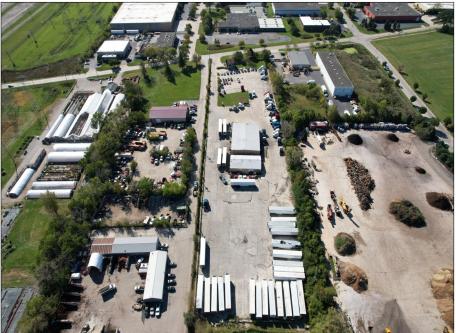

ccurate but not guaranteed.

Bradbullington.com

### For Sale: \$4,500,000



#### PROPERTY INFORMATION

Building Size: 11,185 SF

Land Area: 239,580 SF

• Office Size: 1,385 SF

Clear Height: 15 FT

Loading: 5 Drive In's

Power: 400 Amps

Parking: 35 Cars

100+ Trucks

Year Built: 1972

• Taxes: \$32,530

Zoning: M

#### **PROPERTY SUMMARY**

5.5 Acre trucking facility for sale with full concrete surface area. 9,800 SF Shop area with 5 overhead doors and room for several work stations and parts area. Office building has modern finishes, ideal for office use and dispatch. Site can accommodate 100+ trailers.



**Brad Bullington** 

630-674-6989

brad@gcrealtyinc.com

Bryan Sonn

847-207-2108

bryan@gcrealtyinc.com

GC Realty & Development LLC

219 E. Irving Pk. Rd. Roselle IL 60172

















## SITEPLAN