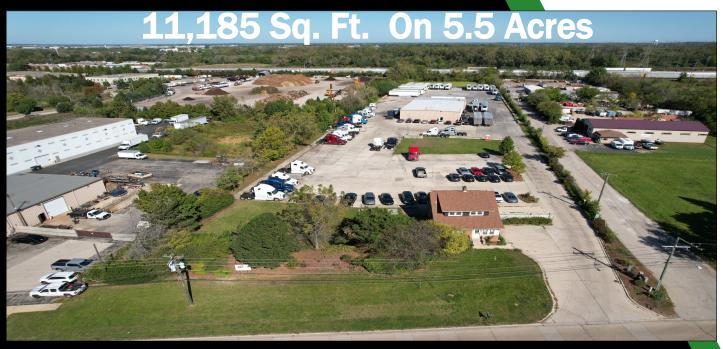

# Truck Maintenance & Trailer Parking Now Available For Sale

#### PROPERTY INFORMATION

Building Size: 11,185 SF

Land Area: 239,580 SF

• Office Size: 1,385 SF

Clear Height: 15 FT

Loading: 5 Drive In's

Power: 400 Amps

Parking: 35 Cars

#### **PROPERTY SUMMARY**

5.5 Acre trucking facility for sale with full concrete surface area. 9,800 SF Shop area with 5 overhead doors and room for several work stations and parts area. Office building has modern finishes, ideal for office use and dispatch. Site can accommodate 100+ trailers.