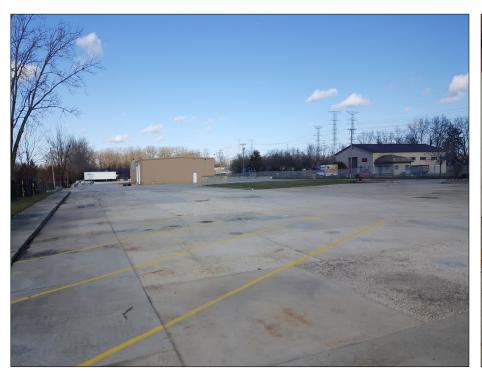

#### **PROPERTY SUMMARY**

5.5 Acre trucking facility for sale with full concrete surface area. 9,800 SF Shop area with 5 overhead doors and room for several work stations and parts area. Office building has modern finishes, ideal for office use and dispatch. Site can accommodate 100+ trailers.