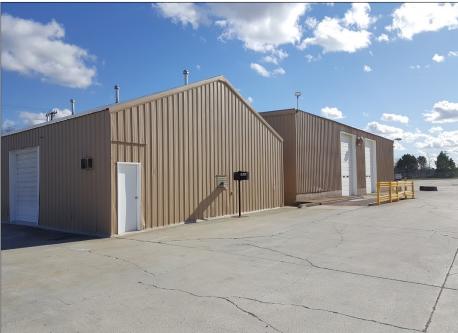

#### **PROPERTY SUMMARY**

5.5 Acre trucking facility for sale with full concrete surface area. 9,800 SF Shop area with 5 overhead doors and room for several work stations and parts area. Office building has modern finishes, ideal for office use and dispatch. Site can accommodate 100+ trailers.