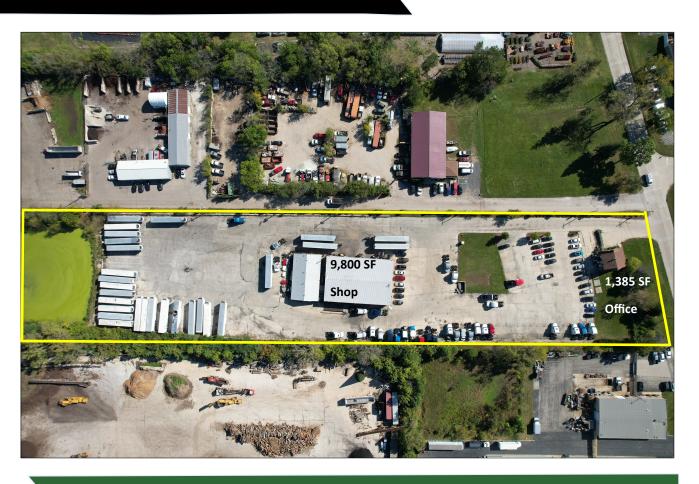

## SITEPLAN

#### **PROPERTY SUMMARY**

5.5 Acre trucking facility for sale with full concrete surface area. 9,800 SF Shop area with 5 overhead doors and room for several work stations and parts area. Office building has modern finishes, ideal for office use and dispatch. Site can accommodate 100+ trailers.

#### PROPERTY INFORMATION

Building Size: 11,185 SF

Land Area: 239,580 SF

• Office Size: 1,385 SF

Clear Height: 15 FT

Loading: 5 Drive In's

Power: 400 Amps

Parking: 35 Cars