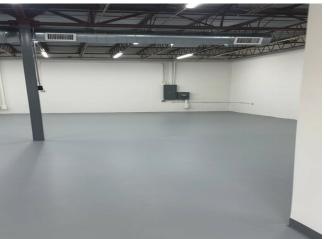

## 155 New Boston St

\$23.00 /SF/YR

Located at I-93 / I-95 location North of Boston. 155-R: Move-in ready warehouse / distribution / showroom; reception area, one available demised office and two private restrooms. Tailboard loading. View Brochure for additional photos....

Move-in ready warehouse / distribution / showroom; reception area, one available demised office and two private restrooms. View Brochure for additional photos. Tailboard loading. I-93 / I-95 location North of Boston.

## 155 New Boston St, Woburn, MA 01801

Located at I-93 / I-95 location North of Boston. 155-R: Move-in ready warehouse / distribution / showroom; reception area, one available demised office and two private restrooms. Tailboard loading. View Brochure for additional photos.