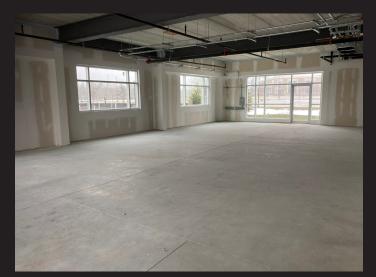

## **Paul Morrison, Sales Representative** D. 905.335.3130 | C. 416.937.9550

paulmorrison@royallepagecommercial.com

Royal LePage Burloak Real Estate Services, Brokerage 3060 Mainway, Burlington, ON Independently Owned & Operated

### ROYAL LEPAGE COMMERCIAL

# **PROPERTY OVERVIEW**

### **\$1,225,000.00** Property Features

- 2,227 SF of Office Space
- Main Floor
- End Unit with Plenty of Natural Light
- Office Area 1,930 SF
- Use Of 2nd Floor Common Boardroom And Kitchenette Within The Building Which is Part of the 2,227 SF
- Shell Space Allows you to Create Your Own Layout (Note-Medical Uses Not Allowed)
- Condo Fees \$1108.27
- Property Taxes To be Assessed
- Exterior Signage
- On-Site Parking
  - Minutes to the QEW/403





#### ROYAL LEPAGE COMMERCIAL

## **PROPERTY PHOTOS**











# **LOCATION MAP**



All offices are independently owned and operated, except those marked as indicated at rlp.ca/disclaimer. Not intended to solicit currently listed properties or buyers under contract. The above information is from sources believed reliable, however, no responsibility is assumed for the accuracy of this information. ©2022 Bridgemarq Real Estate Services Manager Limited. All rights reserved.

ROYAL LEPAGE COMMERCIAL