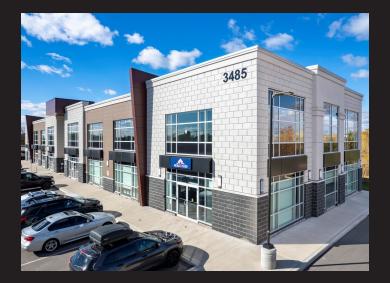

#### **3485 REBECCA STREET, UNIT #108** Oakville, ON

### **\$1,225,000.00** Property Features

- 2,227 SF of Office Space
- Main Floor
- End Unit with Plenty of Natural Light
- Office Area 1,930 SF
- Use Of 2nd Floor Common Boardroom And Kitchenette Within The Building Which is Part of the 2,227 SF
- Shell Space Allows you to Create Your Own Layout (Note-Medical Uses Not Allowed)
- Condo Fees \$1108.27
- Property Taxes To be Assessed
- Exterior Signage
- On-Site Parking
  - Minutes to the QEW/403

## **PROPERTY PHOTOS**