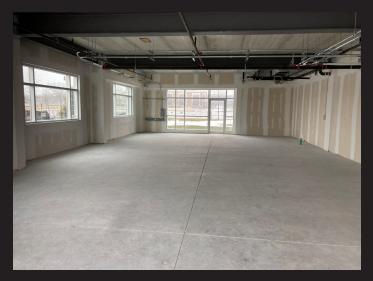

### **\$1,225,000.00** Property Features

- 2,227 SF of Office Space
- Main Floor
- End Unit with Plenty of Natural Light
- Office Area 1,930 SF
- Use Of 2nd Floor Common Boardroom And Kitchenette Within The Building Which is Part of the 2,227 SF
- Shell Space Allows you to Create Your Own Layout (Note-Medical Uses Not Allowed)
- Condo Fees \$1108.27
- Property Taxes To be Assessed
- Exterior Signage
- On-Site Parking
  - Minutes to the QEW/403

## **PROPERTY PHOTOS**