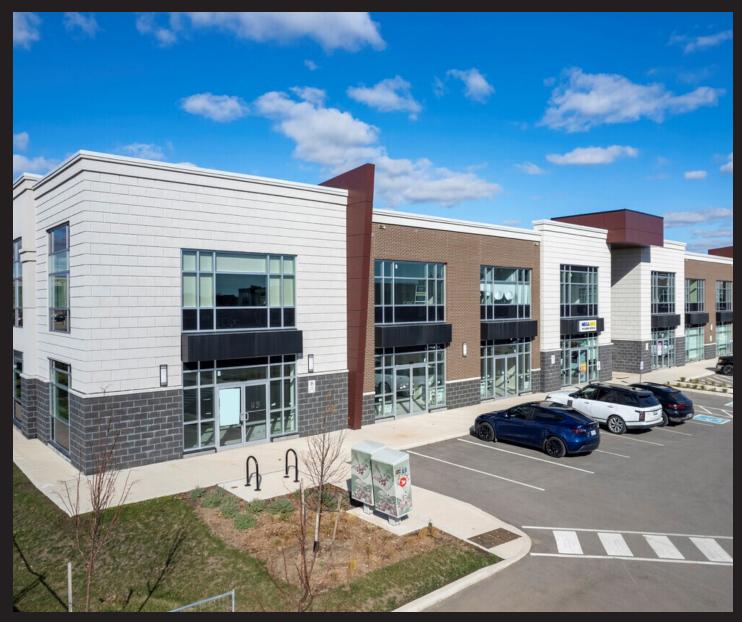

#### **3485 REBECCA STREET, UNIT #108** Oakville, ON

### **\$1,225,000.00** Property Features

- 2,227 SF of Office Space
- Main Floor
- End Unit with Plenty of Natural Light
- Office Area 1,930 SF
- Use Of 2nd Floor Common Boardroom And Kitchenette Within The Building Which is Part of the 2,227 SF
- Shell Space Allows you to Create Your Own Layout (Note-Medical Uses Not Allowed)
- Condo Fees \$1108.27
- Property Taxes To be Assessed
- Exterior Signage
- On-Site Parking
  - Minutes to the QEW/403

## **PROPERTY PHOTOS**