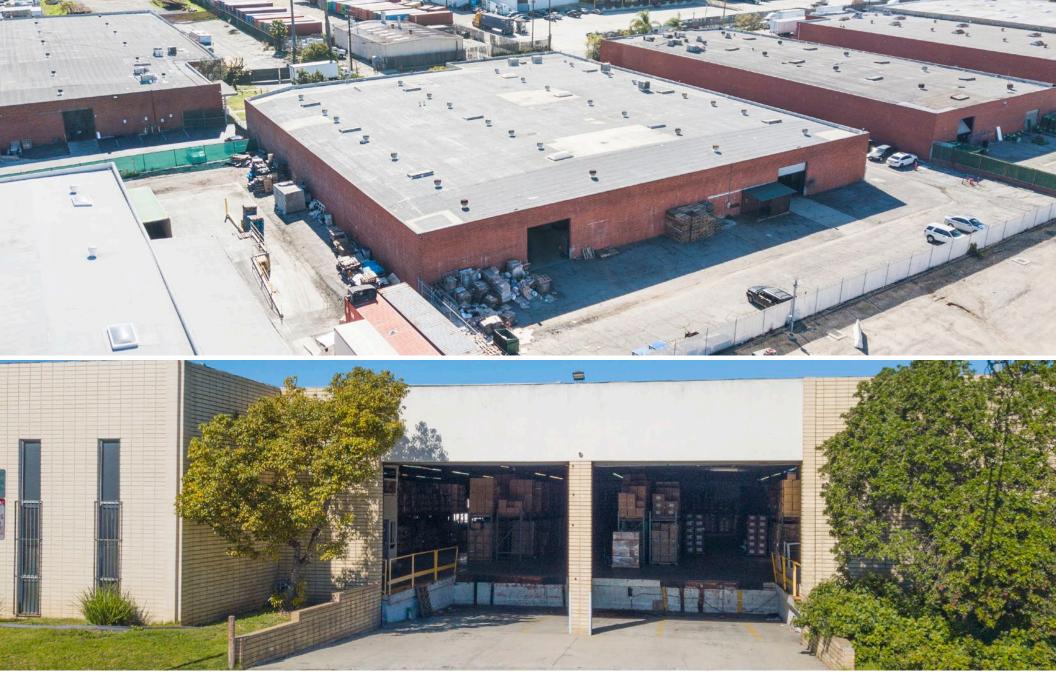

## **FOR SALE ±40,385 SF** WAREHOUSE 4 DOCK HIGH POSITIONS

- Located in Unincorporated Los Angeles County – Potential Tax Benefits
- Centrally Located Close to Ports, Downtown, and Airports
- Located at End of Cul-de-Sac

#### ±40,385 SF WAREHOUSE | 2 DOCK HIGH POSITIONS

## ±40,385 SF Warehouse | 2 Dock High Positions