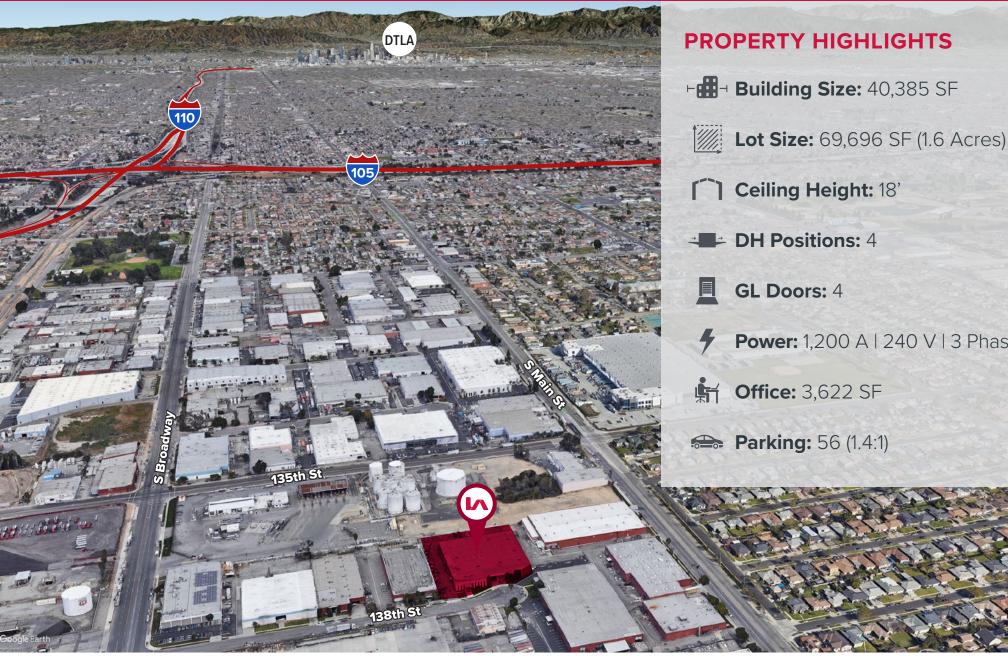

## **PROPERTY HIGHLIGHTS**

**GL Doors:** 4

**Office:** 3,622 SF

SEHYUNG KIM Senior Vice President I LIC NO 01327276 e skim@lee-associates.com c 213.290.3599