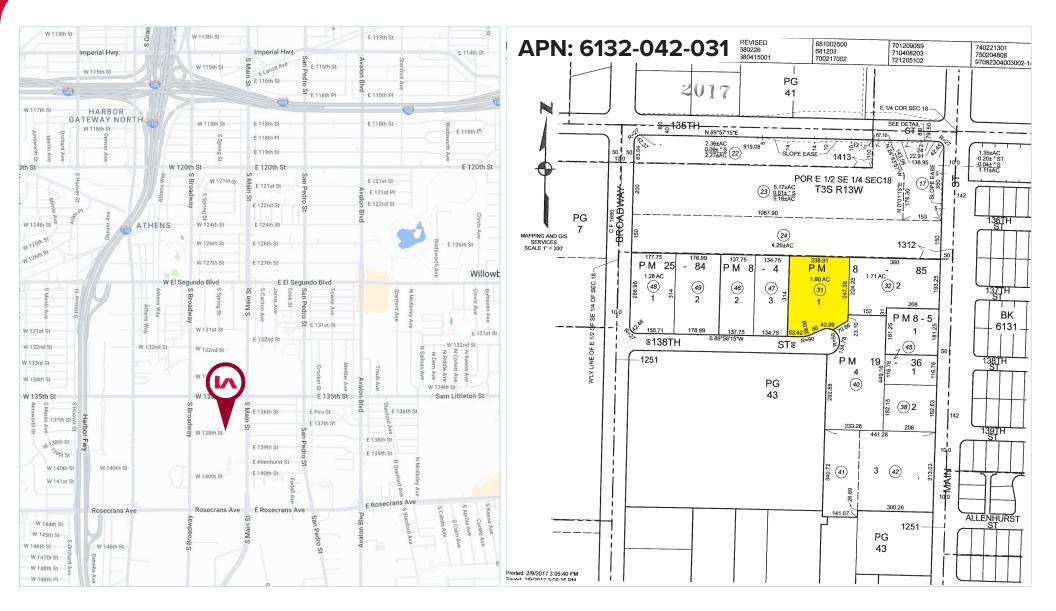

201

W 138TH ST LOS ANGELES, CA

## **201 W 138TH STREET**

LOS ANGELES, CA 90061

SEHYUNG KIM

Senior Vice President | LIC NO 01327276

e skim@lee-associates.com

**c** 213.290.3599