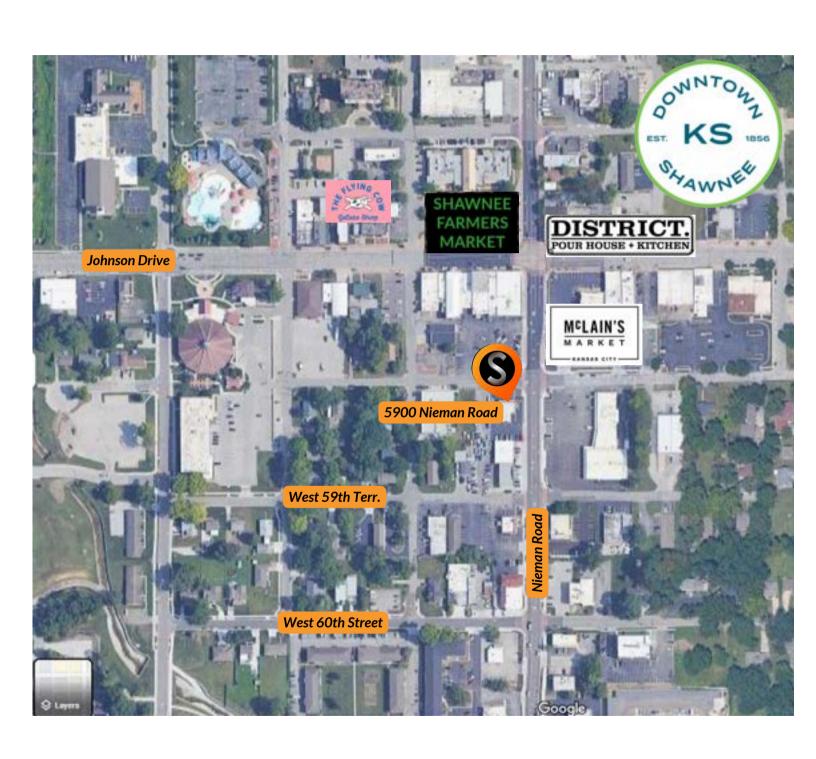

## **Aerial View**

5900 Nieman Rd -Suite 200 Downtown Shawnee

### **Property Highlights**

- Located in the heart of Downtown Shawnee
- Ideal for retail, micro-retail, plant store, boutique
- Up-and-Coming Entertainment District
- Excellent signage and visibility
- Patio Opportunities!
- Near District Pour House, Mother Clucker, McLain's, Friction, Transport, Servaes
  Breweries, Wild Child, Drastic Measures, Sushi Mido, Aztec Theatre and more!