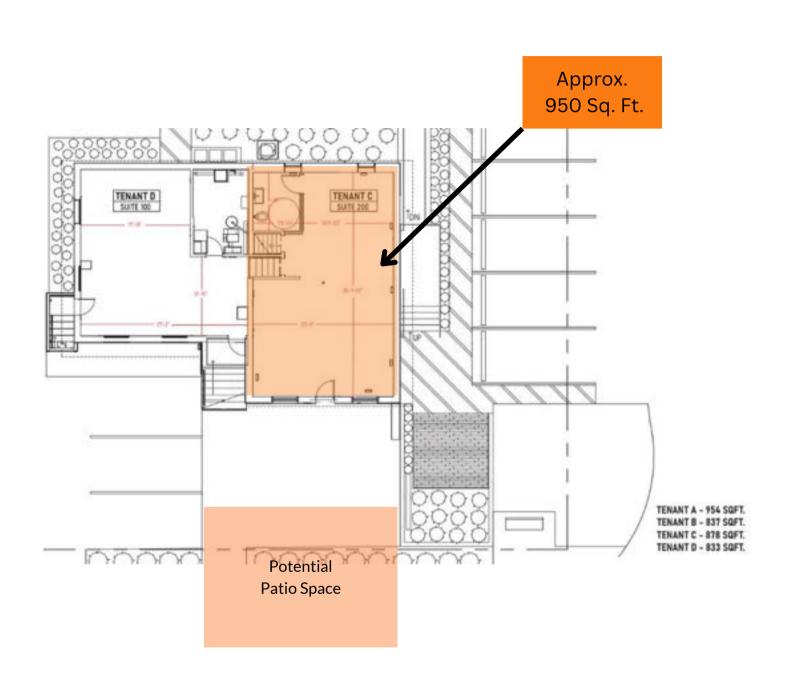

## Floor Plan

5900 Nieman Rd -Suite 200 Downtown Shawnee

#### SIZE

900+/- SF AVAILABLE