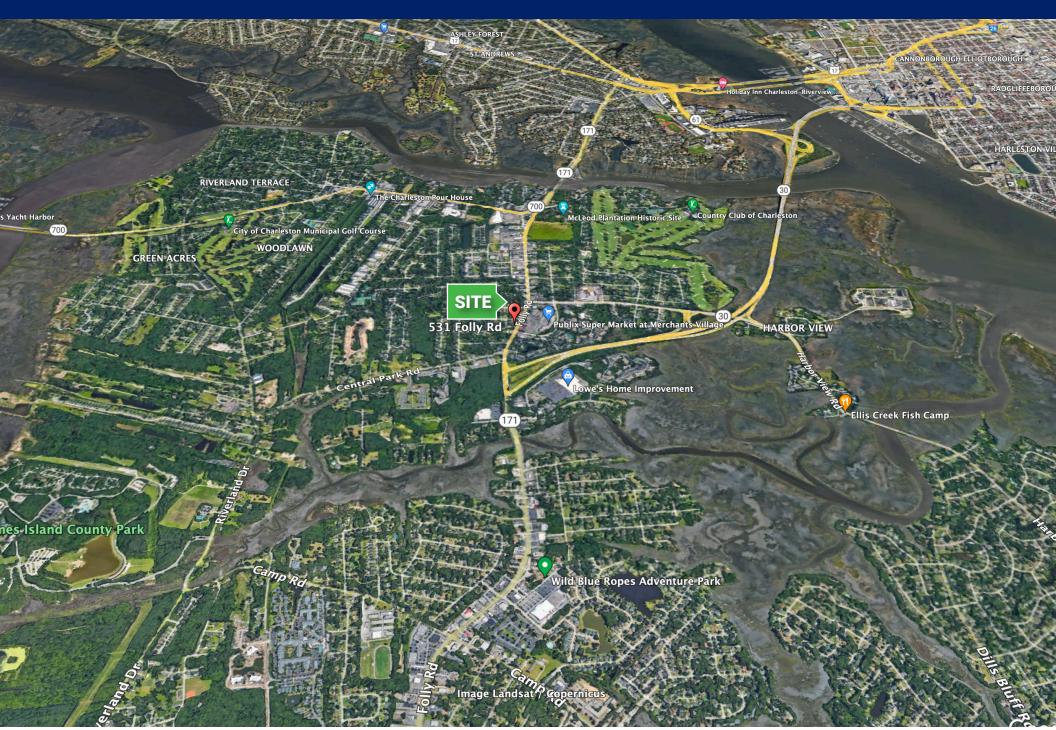

531 Folly Road Charleston, SC 29412



COLDWELL BANKER
COMMERCIAL
ATLANTIC



**ADDRESS** 

531 Folly Road Charleston, SC 29412



**PRICE** 

\$2,050,000



**BUILDING SIZE** 

4,670 SF



ZONING

City of Charleston - GO - General Office



**MUNICIPALITY** 

Charleston



**ACRES** 

0.62 Acres



**PARKING** 

24 Parking Spaces



**VEHICLES PER DAY** 

SCDOT 24,800 VPD 2023



**YEAR BUILT** 

1963

#### **PROPERTY OVERVIEW**

GREAT VISIBILITY & GREAT LOCATION!!! Located close to the James Island Connector. Recently updated dental practice, office being sold as-is where-is. New roof, paint, and handicap ramp. Building was renovated within the last 5+/- years. New 10 year corporate lease. NNN. 7.18 Cap Rate.

## 531 FOLLY ROAD | CHARLESTON, SC



## **AERIAL**



## **AREA RETAILERS**











# **ABOUT THE TENANT**

# STAR DENTAL PARTNERS



## **Star Dental Partners**

# **A Leading Dental Support Organization**



### Mission

Star Dental Partners' mission is to improve the lives of our dentists, staff, and patients by providing leading non-clinical support services in a collaborative environment.



- Founded in 2019 under the Clinical leadership of Dr. Stephen Hill - Hill Dental Studio, Allen Texas
- Headquartered in Plano, Texas
- Over 700 team members across 78 dental practices and growing!!!

Confidential



This information has been obtained from sources believed reliable but has not been verified for accuracy or completeness. Coldwell Banker Commercial Atlantic makes no guarantee, representation or warranty and accepts no responsibility or liability as to the