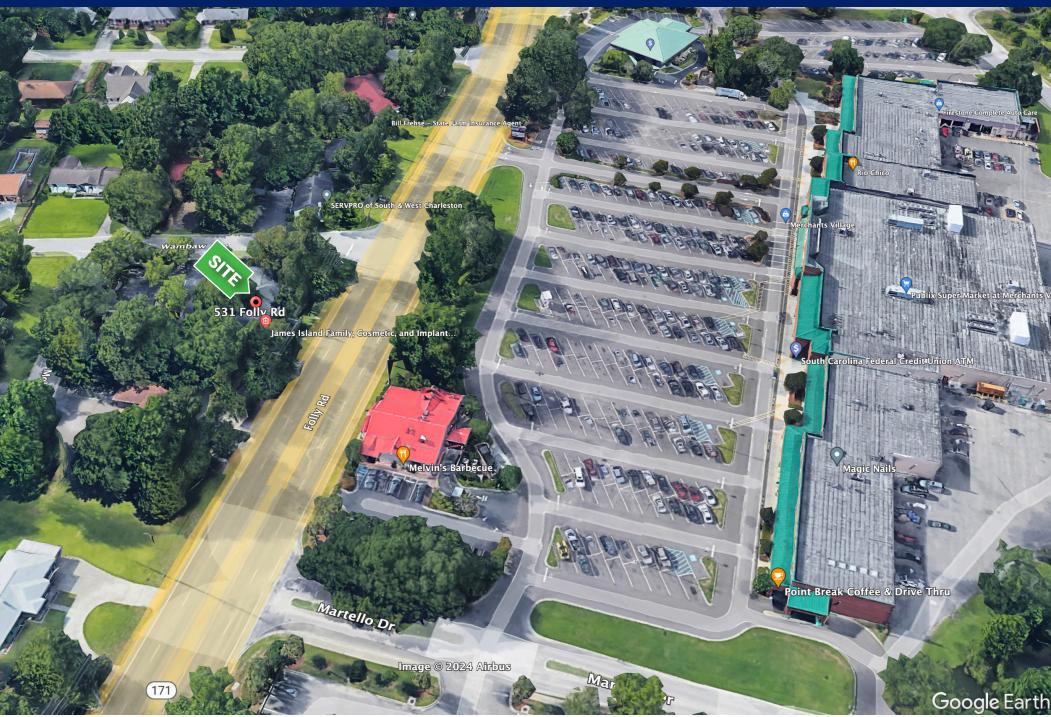

531 Folly Road Charleston, SC 29412



COLDWELL BANKER
COMMERCIAL
ATLANTIC



**ADDRESS** 

531 Folly Road Charleston, SC 29412



**PRICE** 

\$2,050,000



**BUILDING SIZE** 

4,670 SF



ZONING

City of Charleston - GO - General Office



**MUNICIPALITY** 

Charleston



**ACRES** 

0.62 Acres



**PARKING** 

24 Parking Spaces



**VEHICLES PER DAY** 

SCDOT 24,800 VPD 2023



**YEAR BUILT** 

1963

#### **PROPERTY OVERVIEW**

GREAT VISIBILITY & GREAT LOCATION!!! Located close to the James Island Connector. Recently updated dental practice, office being sold as-is where-is. New roof, paint, and handicap ramp. Building was renovated within the last 5+/- years. New 10 year corporate lease. NNN. 7.18 Cap Rate.

## 531 FOLLY ROAD | CHARLESTON, SC



## **AERIAL**



## **AREA RETAILERS**











# **ABOUT THE TENANT**

# STAR DENTAL PARTNERS



## **Star Dental Partners**

# **A Leading Dental Support Organization**



### Mission

Star Dental Partners' mission is to improve the lives of our dentists, staff, and patients by providing leading non-clinical support services in a collaborative environment.



- Founded in 2019 under the Clinical leadership of Dr. Stephen Hill - Hill Dental Studio, Allen Texas
- Headquartered in Plano, Texas
- Over 700 team members across 78 dental practices and growing!!!

Confidential



This information has been obtained from sources believed reliable but has not been verified for accuracy or completeness. Coldwell Banker Commercial Atlantic makes no guarantee, representation or warranty and accepts no responsibili