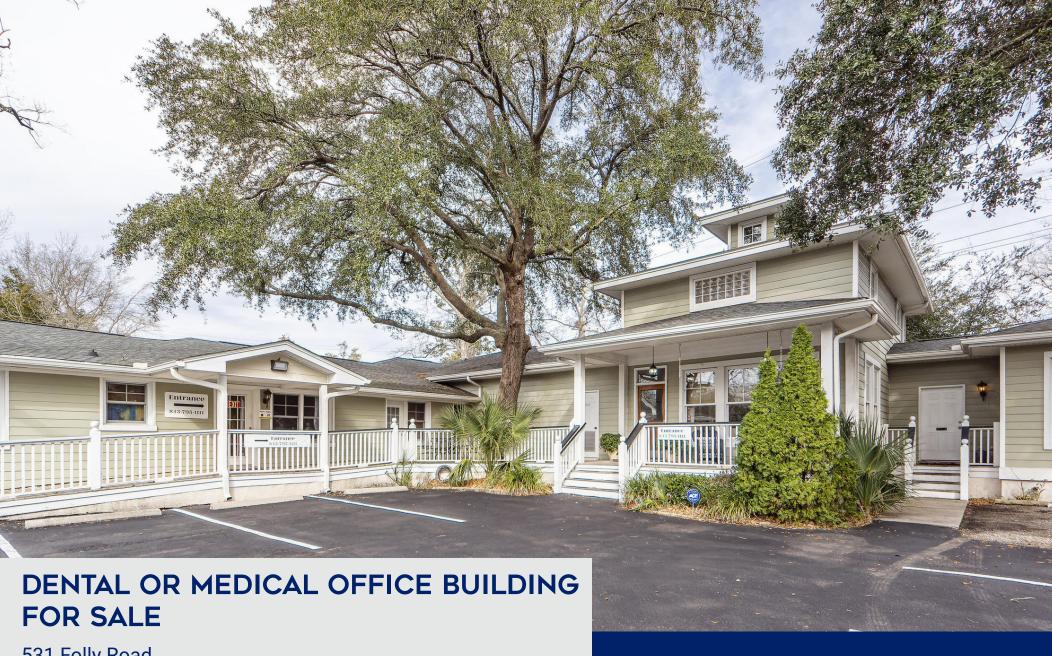

531 Folly Road Charleston, SC 29412

COLDWELL BANKER
COMMERCIAL
ATLANTIC

**ADDRESS** 

531 Folly Road Charleston, SC 29412

**PRICE** 

\$2,050,000

**BUILDING SIZE** 

4,670 SF

#### **PROPERTY OVERVIEW**

GREAT VISIBILITY & GREAT LOCATION!!! Located close to the James Island Connector. Recently updated dental practice, office being sold as-is where-is. New roof, paint, and handicap ramp. Building was renovated within the last 5+/- years. New 10 year corporate lease. NNN. 7.18 Cap Rate.