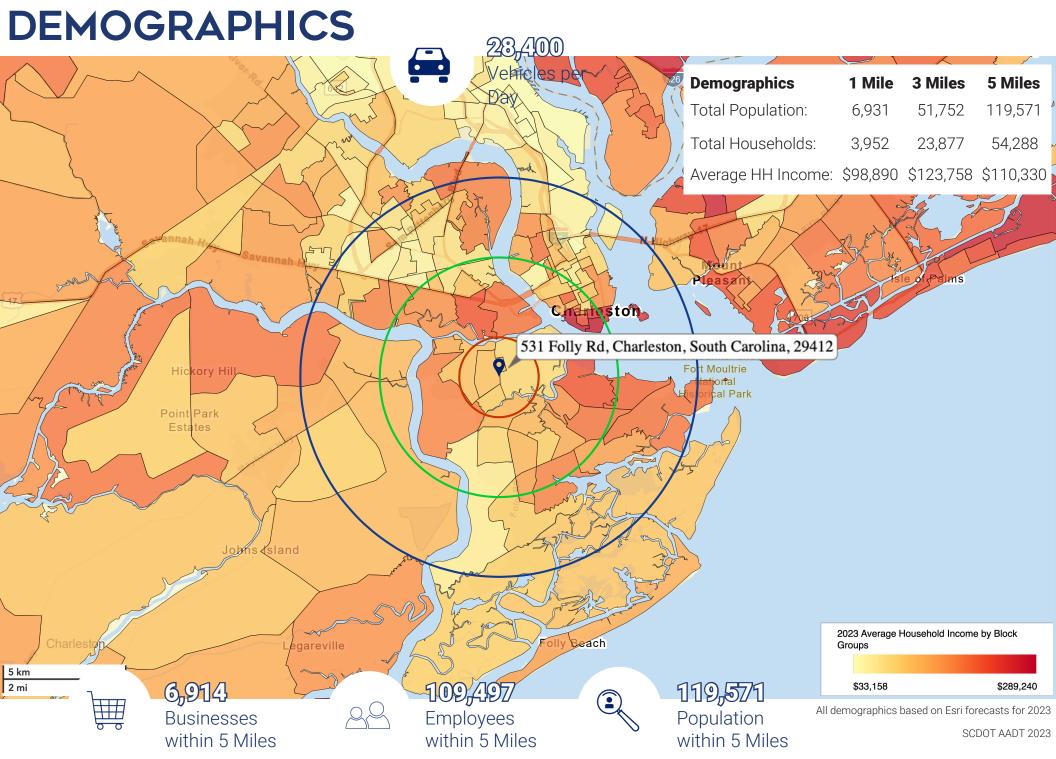

1 Folly Road Charleston, SC 29412



COLDWELL BANKER
COMMERCIAL
ATLANTIC



**ADDRESS** 

531 Folly Road Charleston, SC 29412



**PRICE** 

\$2,050,000



**BUILDING SIZE** 

4,670 SF



ZONING

City of Charleston - GO - General Office



**MUNICIPALITY** 

Charleston



**ACRES** 

0.62 Acres



**PARKING** 

24 Parking Spaces



**VEHICLES PER DAY** 

SCDOT 24,800 VPD 2023



**YEAR BUILT** 

1963

#### **PROPERTY OVERVIEW**

GREAT VISIBILITY & GREAT LOCATION!!! Located close to the James Island Connector. Recently updated dental practice, office being sold as-is where-is. New roof, paint, and handicap ramp. Building was renovated within the last 5+/- years. New 10 year corporate lease. NNN. 7.18 Cap Rate.

## 531 FOLLY ROAD | CHARLESTON, SC



## **AERIAL**



## **AREA RETAILERS**











# **ABOUT THE TENANT**

# STAR DENTAL PARTNERS



## **Star Dental Partners**

# **A Leading Dental Support Organization**



### Mission

Star Dental Partners' mission is to improve the lives of our dentists, staff, and patients by providing leading non-clinical support services in a collaborative environment.



- Founded in 2019 under the Clinical leadership of Dr. Stephen Hill - Hill Dental Studio, Allen Texas
- Headquartered in Plano, Texas
- Over 700 team members across 78 dental practices and growing!!!

Confidential



This information has been obtained from sources believed reliable but has not been verified for accuracy or completeness. Coldwell Banker Commercial Atlantic makes no guarantee, representation or warranty and accepts no responsibility or liability as to the a