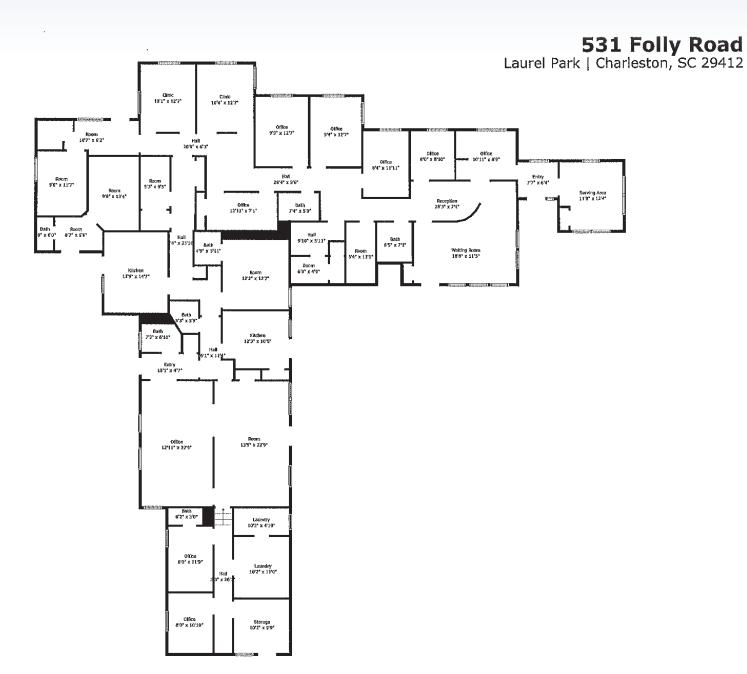

531 Folly Road Charleston, SC 29412

COLDWELL BANKER
COMMERCIAL
ATLANTIC

**ADDRESS** 

531 Folly Road Charleston, SC 29412

**PRICE** 

\$2,050,000

**BUILDING SIZE** 

4,670 SF

#### **PROPERTY OVERVIEW**

GREAT VISIBILITY & GREAT LOCATION!!! Located close to the James Island Connector. Recently updated dental practice, office being sold as-is where-is. New roof, paint, and handicap ramp. Building was renovated within the last 5+/- years. New 10 year corporate lease. NNN. 7.18 Cap Rate.