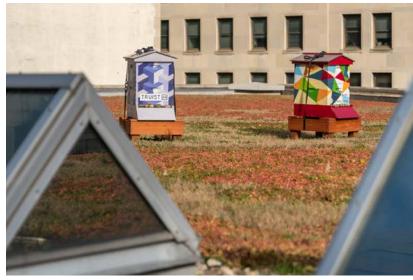

## **PROPERTY OVERVIEW**

Truist Place is a prominent 26 story Downtown Class A building with approximately 458,000± square feet located in the heart of Richmond's Central Business District. Its central location is within walking distance to the area's robust surrounding amenity base including upscale dining and hotels, Shockoe Slip, the U.S. Federal Courts Building, Capitol Square Park, VCU Health Systems, and Brown's Island and much more. The building is easily accessible, boasts an unrivaled amenity base and unimpeded panoramic views of the City. Tenants of Truist Place enjoy the YMCA and a building fitness center that feature exercise classes and variety of weight machines with locker rooms and showers, a popular and recently renovated cafeteria on the 3rd floor serving breakfast and lunch, coffee bar and snack kiosk on the 1st floor, bank branch and ATM. Truist Place is one of the only properties in the area to have a green roof and features two beehives on the roof.