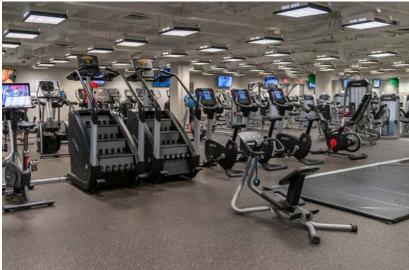

## **PROPERTY OVERVIEW**

Truist Place is a prominent 26 story Downtown Class A building with approximately 458,000± square feet located in the heart of Richmond's Central Business District. Its central location is within walking distance to the area's robust surrounding amenity base including upscale dining and hotels, Shockoe Slip, the U.S. Federal Courts Building, Capitol Square Park, VCU Health Systems, and Brown's Island and much more. The building is easily accessible, boasts an unrivaled amenity base and unimpeded panoramic views of the City. Tenants of Truist Place enjoy the YMCA and a building fitness center that feature exercise classes and variety of weight machines with locker rooms and showers, a popular and recently renovated cafeteria on the 3rd floor serving breakfast and lunch, coffee bar and snack kiosk on the 1st floor, bank branch and ATM. Truist Place is one of the only properties in the area to have a green roof and features two beehives on the roof.