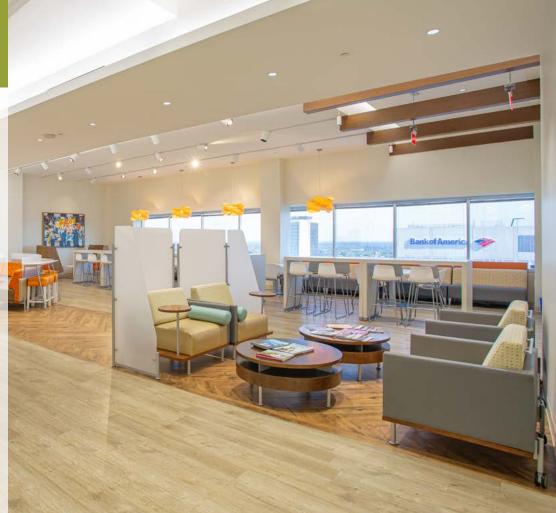

## **PROPERTY OVERVIEW**

Truist Place is a prominent 26 story Downtown Class A building with approximately 458,000± square feet located in the heart of Richmond's Central Business District. Its central location is within walking distance to the area's robust surrounding amenity base including upscale dining and hotels, Shockoe Slip, the U.S. Federal Courts Building, Capitol Square Park, VCU Health Systems, and Brown's Island and much more. The building is easily accessible, boasts an unrivaled amenity base and unimpeded panoramic views of the City. Tenants of Truist Place enjoy the YMCA and a building fitness center that feature exercise classes and variety of weight machines with locker rooms and showers, a popular and recently renovated cafeteria on the 3rd floor serving breakfast and lunch, coffee bar and snack kiosk on the 1st floor, bank branch and ATM. Truist Place is one of the only properties in the area to have a green roof and features two beehives on the roof.