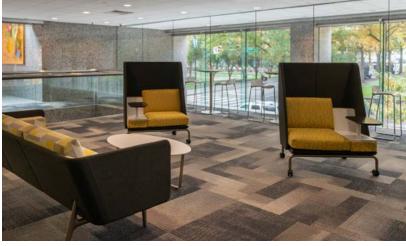

## **CONFERENCING FACILITIES**

Entire 4th floor of Truist Place is dedicated to multiple conference facilities available to tenants. Each room is fully equipped with advanced audio/visual capabilities. Seating capacity ranging from 25 - 250 people. Catering services from cafeteria also available.