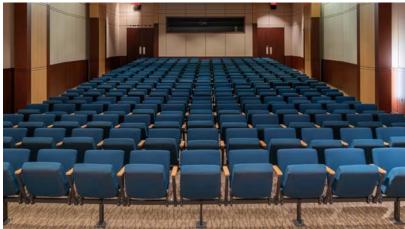

## **CONFERENCING FACILITIES**

Entire 4th floor of Truist Place is dedicated to multiple conference facilities available to tenants. Each room is fully equipped with advanced audio/visual capabilities. Seating capacity ranging from 25 - 250 people. Catering services from cafeteria also available.