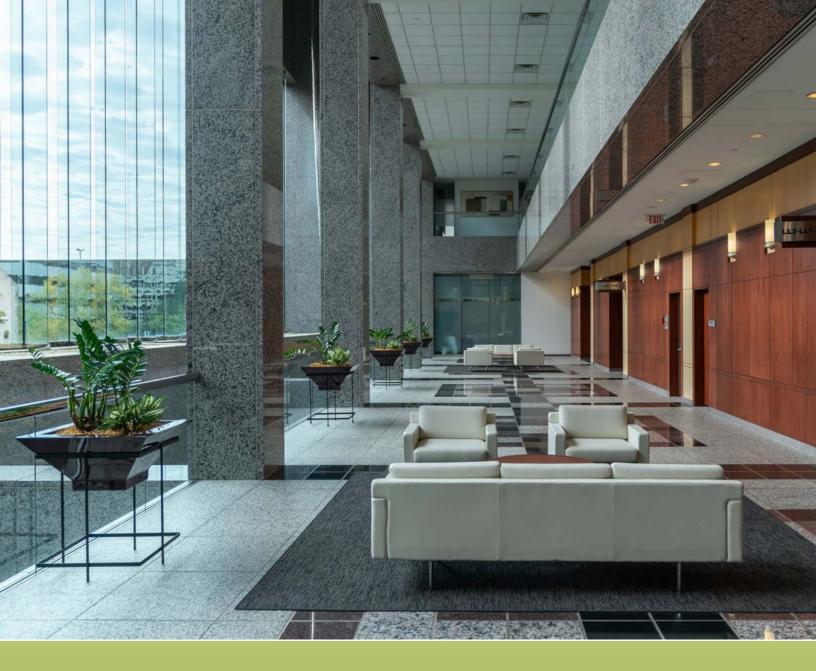

## **PROPERTY OVERVIEW**

Truist Place is a prominent 26 story Downtown Class A building with approximately 458,000± square feet located in the heart of Richmond's Central Business District. Its central location is within walking distance to the area's robust surrounding amenity base including upscale dining and hotels, Shockoe Slip, the U.S. Federal Courts Building, Capitol Square Park, VCU Health Systems, and Brown's Island and much more. The building is easily accessible, boasts an unrivaled amenity base and unimpeded panoramic views of the City. Tenants of Truist Place enjoy the YMCA and a building fitness center that feature exercise classes and variety of weight machines with locker rooms and showers, a popular and recently renovated cafeteria on the 3rd floor serving breakfast and lunch, coffee bar and snack kiosk on the 1st floor, bank branch and ATM. Truist Place is one of the only properties in the area to have a green roof and features two beehives on the roof.