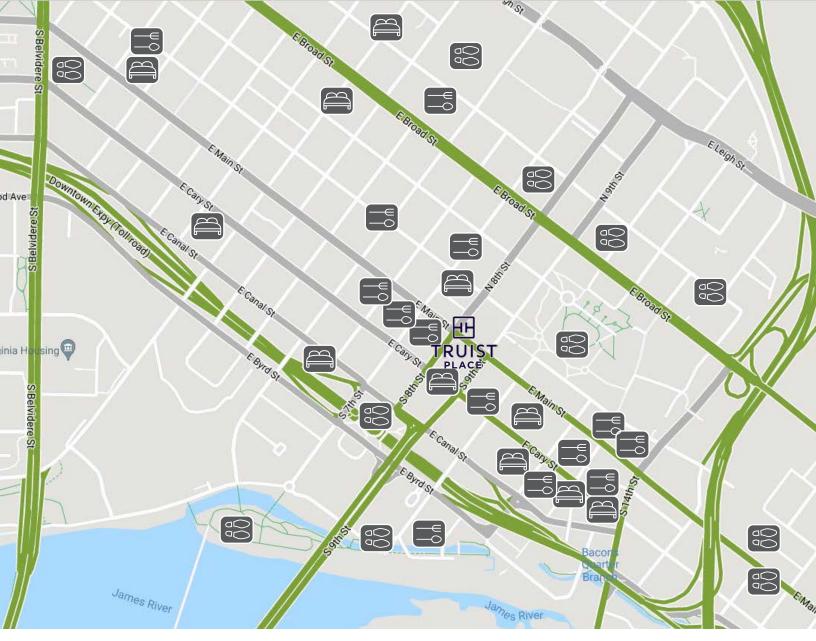

#### LOCATION

Positioned in the heart of Richmond's financial district, within walking distance to restaurants, retailers, hotels, and residences. Exceptional accessibility to I-195, I-95, and I-64, providing ease of access to the entire Richmond region.

SUITE 1702 + SUITE 1703 = 7,984± SF COMBINED

Courtyard by Marriot Delta Hotels by Marriot Hilton Downtown Homewood Suites Omni Residence Inn by Marriot Richmond by Marriot The Berkeley The Commonwealth The Jefferson

521 Biscuits & Waffles Cafe Rustika Capital Ale House Casa del Barco Charlotte's Southern Chez Foushee Chopt Dunkin' Julep's New Southern Lemaire Lillie Pearl Maple Bourbon Native Plate Padow's Penny Lane Pub Perly's Potbelly Quiznos Rappahannock Rueger's Secret Sandwich Society Spice of India Subway Trevi's Starbucks Urban Farmhouse The Pit and The Peel Tobacco Company Wong Gonzalez

Brown's Island Canal Walk City Hall Convention Center Kanawha Plaza Shockoe Slip The Library of Virginia Virginia State Capitol VCU

For More Information Regarding This Property, Please Contact: