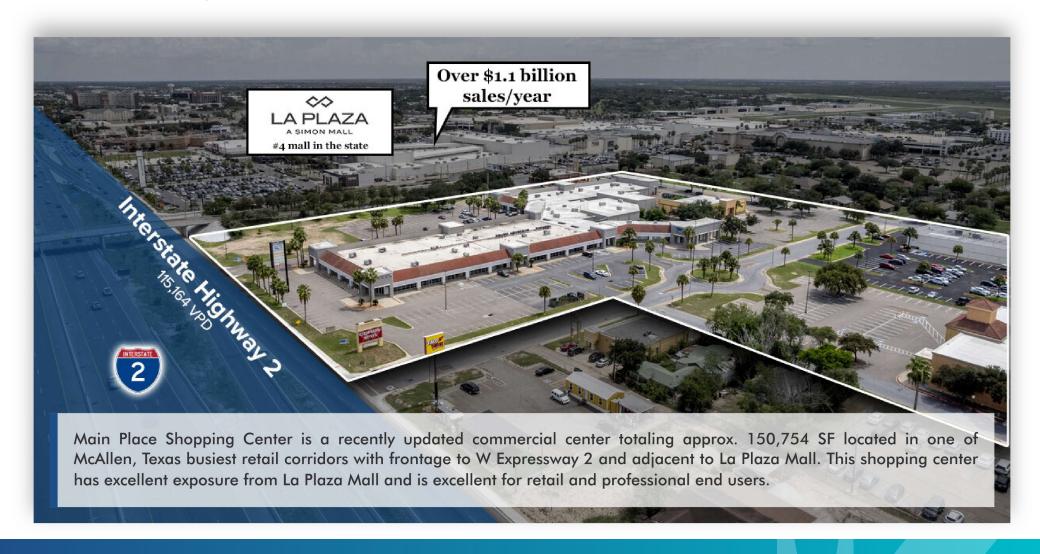

#### **PROPERTY SUMMARY**

#### **PROPERTY HIGHLIGHTS**

- Frontage to W. Expressway 2 with 115,164 VPD
- Pylon sign facing Expwy. 2 & S. Main St.
- Adjacent to La Plaza Mall, #4 top mall in the state
- 4:1000 Parking Ration

| DEMOGRAPHICS      | 3 MILES  | 5 MILES  | 7 MILES  |
|-------------------|----------|----------|----------|
| Total Households  | 26,996   | 73,704   | 117,482  |
| Total Population  | 76,401   | 216,364  | 361,309  |
| Average HH Income | \$63,751 | \$76,538 | \$75,676 |