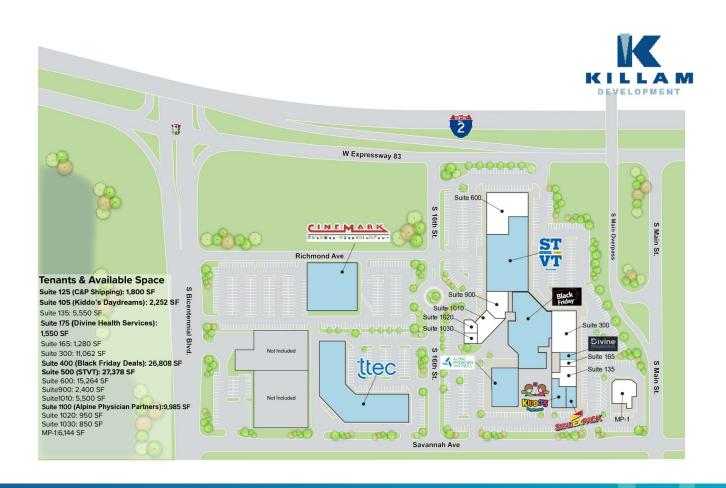

### **LEASE SPACES**

#### **AVAILABLE SPACES**

|            | SUITE      | TENANT    | SIZE (SF) | LEASE TYPE |
|------------|------------|-----------|-----------|------------|
|            | Suite 135  | Available | 5,500 SF  | NNN        |
| <b>=</b> : | Suite 165  | Available | 1,279 SF  | NNN        |
| <b>=</b> : | Suite 300  | Available | 10,900 SF | NNN        |
| <b>=</b> : | Suite 600  | Available | 15,264 SF | NNN        |
| <b>.</b> : | Suite 900  | Available | 2,400 SF  | NNN        |
| <b>.</b> : | Suite 1020 | Available | 967 SF    | NNN        |
| <b>.</b> : | Suite 1030 | Available | 899 SF    | NNN        |
|            | MP-1       | Available | 6,144 SF  | NNN        |