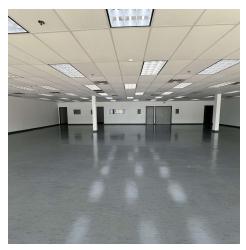

#### **AVAILABLE SPACES**

|            | SUITE      | TENANT    | SIZE (SF) | LEASE TYPE |
|------------|------------|-----------|-----------|------------|
|            | Suite 135  | Available | 5,500 SF  | NNN        |
| <b>=</b> : | Suite 165  | Available | 1,279 SF  | NNN        |
| <b>=</b> : | Suite 300  | Available | 10,900 SF | NNN        |
| <b>=</b> : | Suite 600  | Available | 15,264 SF | NNN        |
| <b>.</b> : | Suite 900  | Available | 2,400 SF  | NNN        |
| <b>.</b> : | Suite 1020 | Available | 967 SF    | NNN        |
| <b>.</b> : | Suite 1030 | Available | 899 SF    | NNN        |
|            | MP-1       | Available | 6,144 SF  | NNN        |