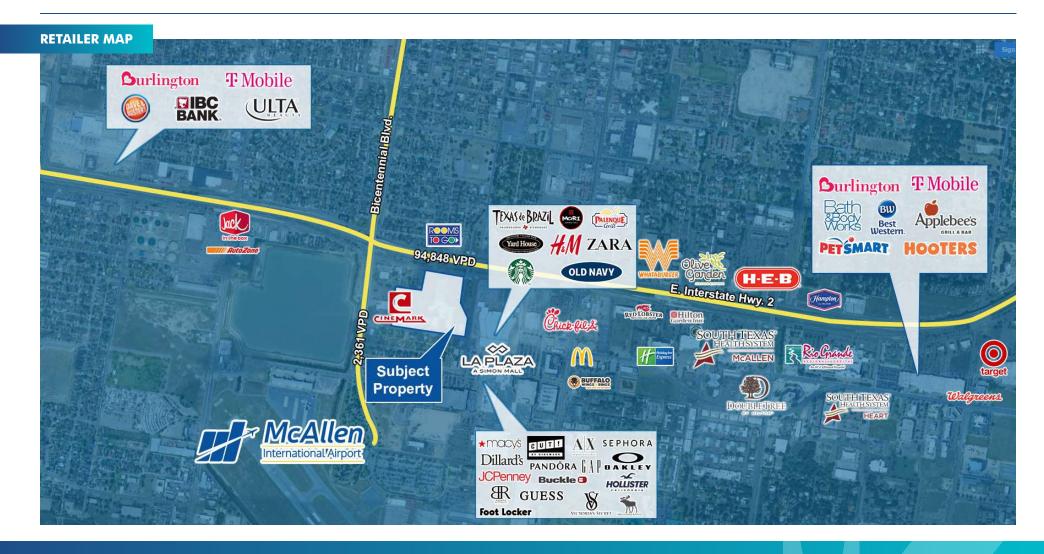

#### **PROPERTY HIGHLIGHTS**

- Frontage to W. Expressway 2 with 115,164 VPD
- Pylon sign facing Expwy. 2 & S. Main St.
- Adjacent to La Plaza Mall, #4 top mall in the state
- 4:1000 Parking Ration

| DEMOGRAPHICS      | 3 MILES  | 5 MILES  | 7 MILES  |
|-------------------|----------|----------|----------|
| Total Households  | 26,996   | 73,704   | 117,482  |
| Total Population  | 76,401   | 216,364  | 361,309  |
| Average HH Income | \$63,751 | \$76,538 | \$75,676 |