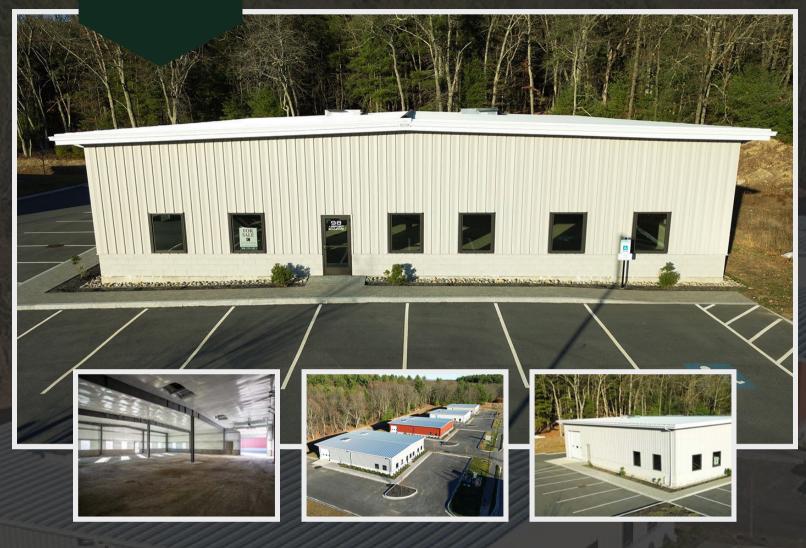

## FOR SALE

98 AIRPORT . 5,040 SF

5,040 SF light industrial building with drive-in door within the new Airport Industrial Park, a 20-lot commercial / light industrial development located close to Rte. 20 off Farm Road.

## HIGHLIGHTS

AIRPORT INDUSTRIAL PARK

List Price: \$1,349,000.00 Building Size: 5,040 SF

Land Area: .689 Acres (30,000 SF)

Parking Spaces: 16 Clear Height: 14' Loading: drive-in

Electrical: up to 400 amp 120/208 Utilities: City Water & Sewer, Gas