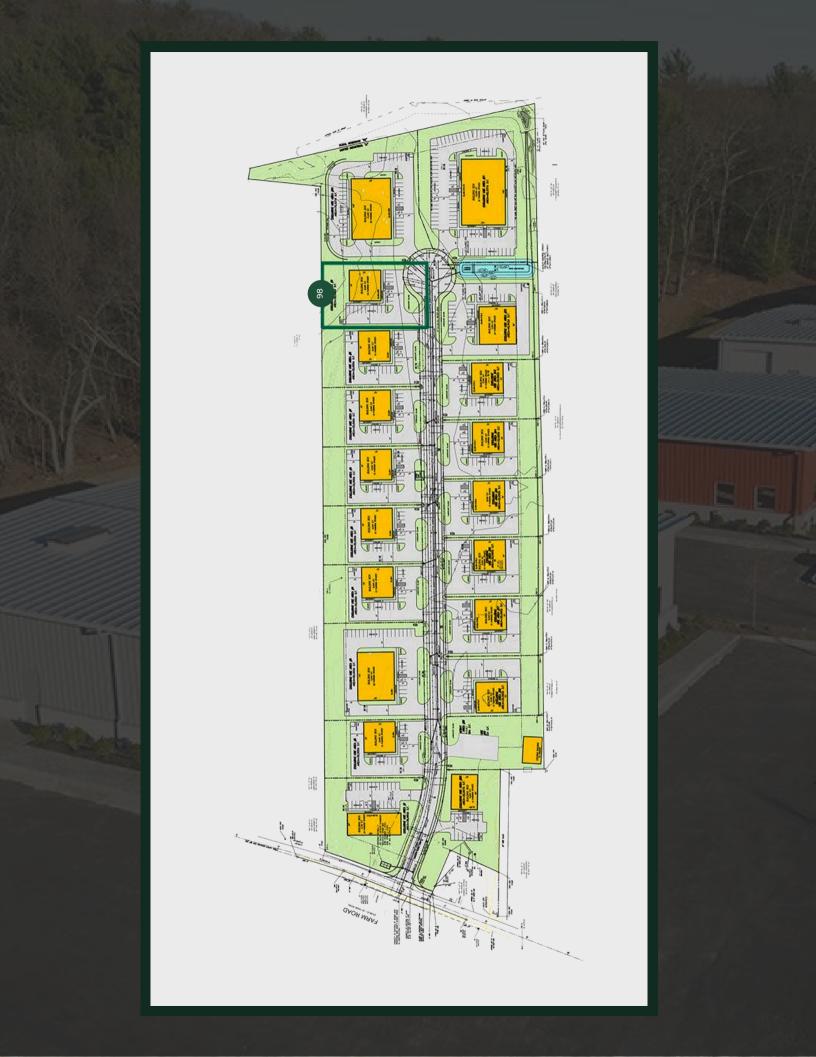

## FOR SALE

98 AIRPORT . 5,040 SF

5,040 SF light industrial building with drive-in door within the new Airport Industrial Park, a 20-lot commercial / light industrial development located close to Rte. 20 off Farm Road.