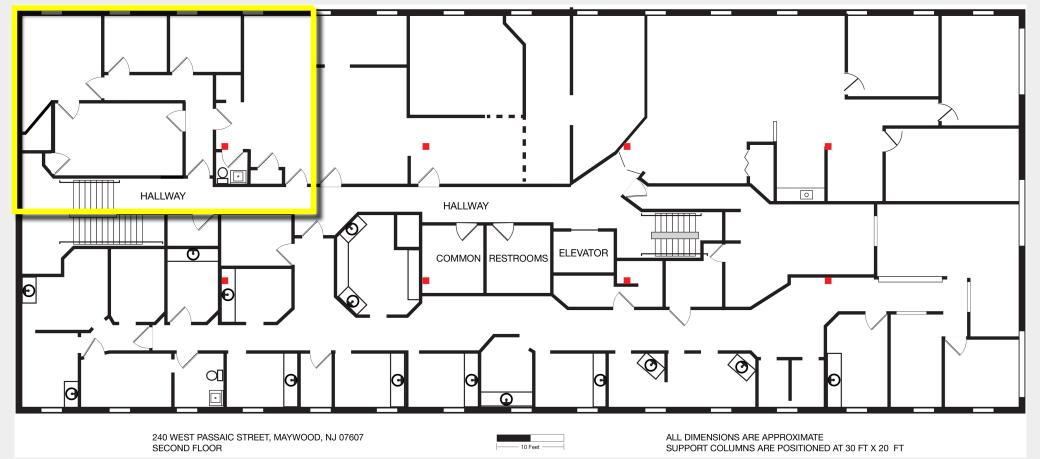

### **PROPERTY** FLOOR PLAN

## 240 W. Passaic St. Maywood, New Jersey

#### SUITE 9 - SECOND FLOOR