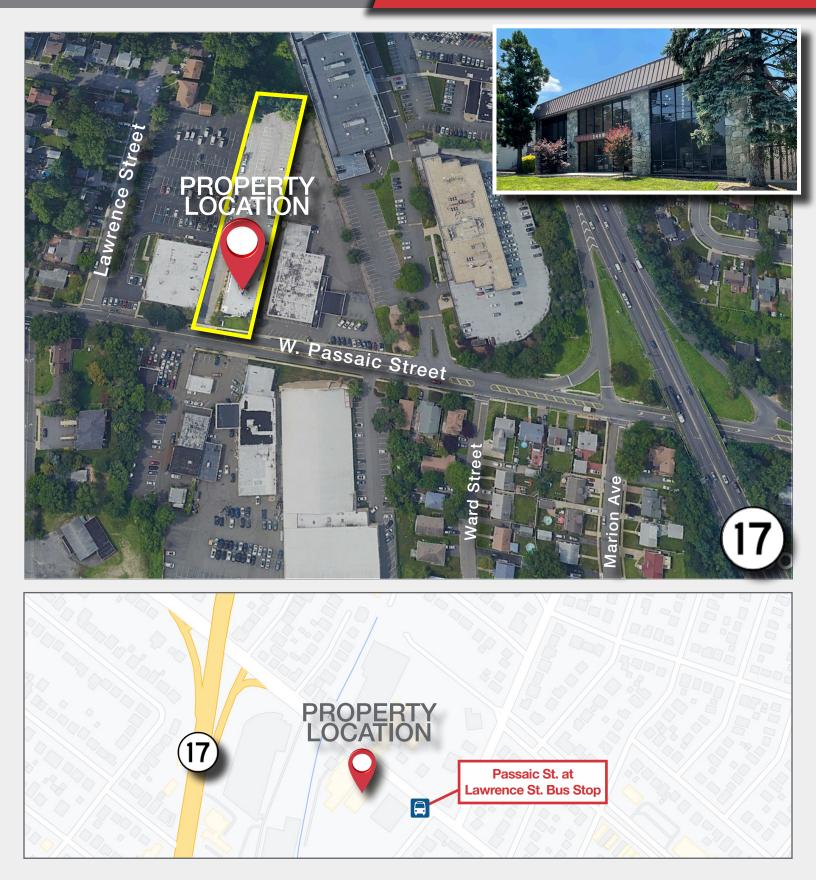

for General or **Medical Space** 

#### **&** For *more* information

Michael A. Brown Vice President 201 488 5800 x134 • mbrown@naihanson.com



FOLLOW US! 🚹 🔂 🕥 in 🖸 | NJ Offices: Teterboro | Parsippany | naihanson.com | Member of NAI Global with 300 Offices Worldwide

- SERVICES OFFERED

Brokerage • Property Management • Corporate Services • Financing • Logistics • Government Services • Healthcare • Tenant Representation • Cold Storage • Investment Services

The information contained herein has been obtained from sources considered to be reliable, but no guarantee of its accuracy is made by NAI James E. Hanson

### **PROPERTY** FLOOR PLAN

## 240 W. Passaic St. Maywood, New Jersey

#### SUITE 9 - SECOND FLOOR





## **AERIAL** & HIGHWAY MAP

## 240 W. Passaic St. Maywood, New Jersey