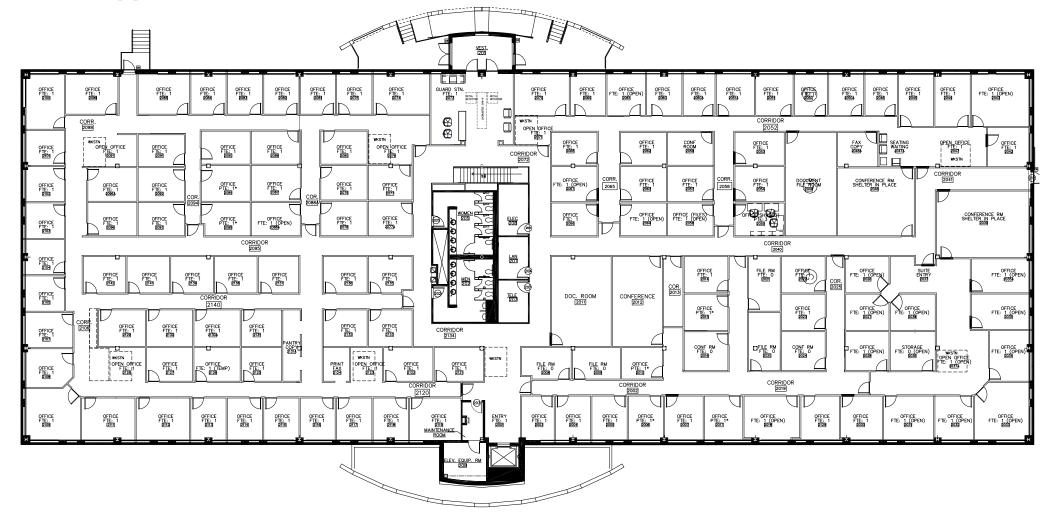

# FOR PLAN 5630 FISHERS LN ROCKVILLE, MD 20852, MONTGOMERY COUNTY

# 2ND FLOOR

28,000 SF plates provide for flexible layouts and full floor identity while high 9' finished ceiling heights (14' 9" slab-to-slab) could allow for lab conversion.

# **BUILDING INFORMATION**

Available: 28,438 SF

Stories: 2

Class: B

Construction: Masonry

Parking: Surface-207 (3.71/1,000 SF)