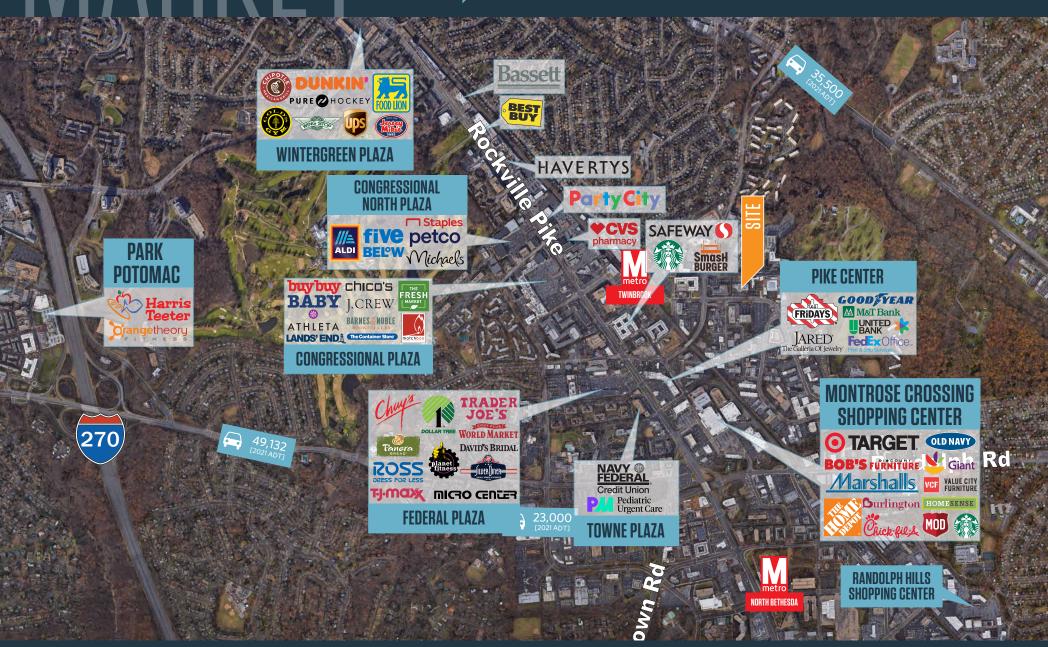

# PROPERTY HIGHLIGHTS

This well-maintained two-story building is located within walking distance of the Twinbrook Metro Station (Red Line) and numerous retail, hotel and restaurant amenities. It is also a short distance from major thoroughfares such as Interstate 270 and the Capital Beltway (I-495).