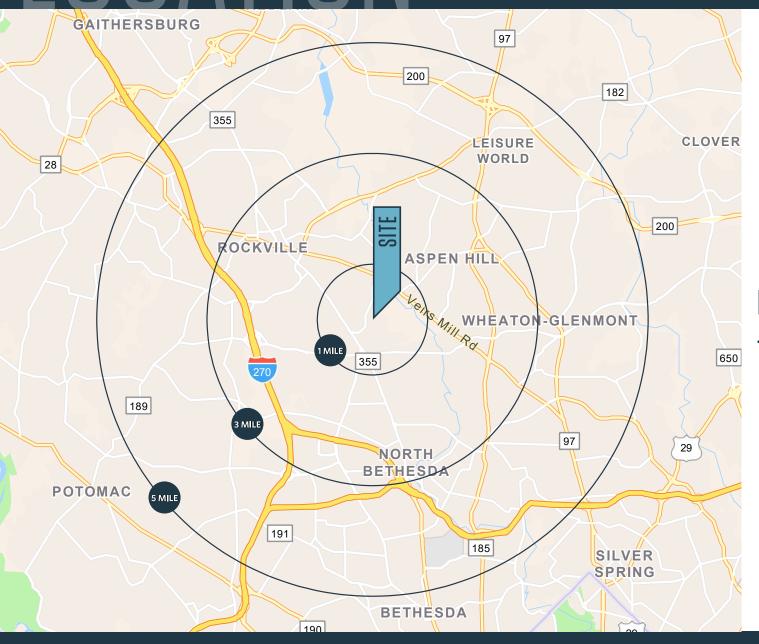

#### DEMOGRAPHICS | 2023:

| 1-MILE                       | 3-MILE           | 5-MILE    |
|------------------------------|------------------|-----------|
| Population<br>26,721         | 160,708          | 363,736   |
| Daytime Populat<br>43,609    | ion<br>188,960   | 401,853   |
| Households<br>11,936         | 59,581           | 135,897   |
| Average HH Inco<br>\$119,489 | ome<br>\$158,924 | \$179,283 |

### TRAFFIC COUNTS | 2022:

| Twinbrook Parkway | 20,942 ADT |
|-------------------|------------|
| Parklawn Drive    | 9,959 ADT  |
| Fishers Lane      | 1,400 ADT  |
| Washington Avenue | 970 ADT    |