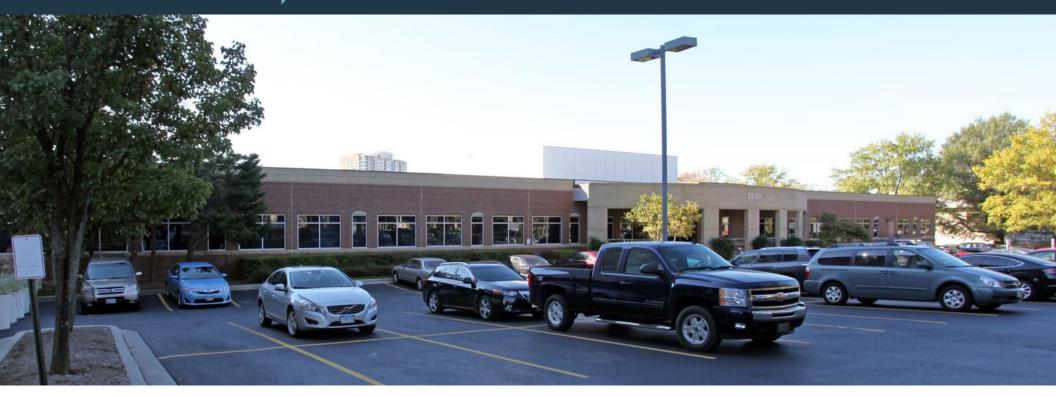

# PROPERTY HIGHLIGHTS

This well-maintained two-story building is located within walking distance of the Twinbrook Metro Station (Red Line) and numerous retail, hotel and restaurant amenities. It is also a short distance from major thoroughfares such as Interstate 270 and the Capital Beltway (I-495).

# **BUILDING INFORMATION**

Available: 28,438 SF

Stories: 2

Class: B

Construction: Masonry

Parking: Surface-207 (3.71/1,000 SF)