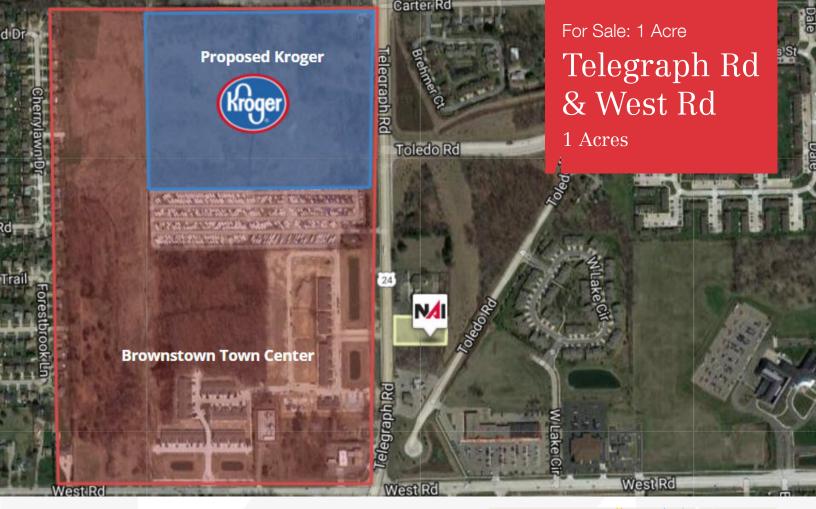

## Prime 1.0 Acre: 150' Telegraph Road

## Brownstown TownCenter District

on northbound US-24 between major intersections at West Road and US-25 Telegraph Road, Brownstown Twp, MI 48134

## **Property Highlights**

- Completely Cleared and Ready to Develop in Planned District
- Existing Bi-Directional Telegraph Driveway in Easement
- Existing Off-Site Storm system in Easement
- 150 Foot of Newly Constructed Telegraph Road Frontage
- Great Business Opportunities / Planned Zoning District
- Asking Price: \$395,000
- Traffic Counts: Telegraph Rd & Dix Toledo Highway 27,200
  Cars Per Day; Telegraph Rd & US Hwy 24 26,200 Cars Per Day; Telegraph Rd & Carter Rd 17,700 Cars Per Day