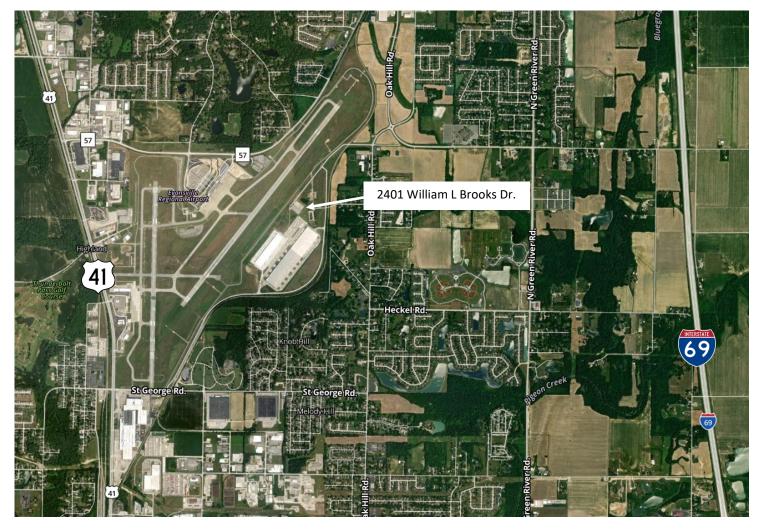

# 2401 William L. Brooks Dr, Evansville, IN FOR SUBLEASE

- ▶ ±41,850 SF
- ▶ Office: 1,800 SF (plus additional 2nd floor office)
- Excellent Access to US-41, I-64 and I-69
- Located next to the Evansville Regional Airport
- 5 Dock Doors, Fire Suppression, 30x60 Column Spacing
- Light Industrial / Warehousing use
- Clear Height: ±24'
- ±9 Years remaining on current lease term
- Building Signage Faces Airport Runway