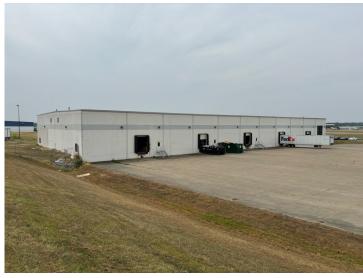

### ± 41,850 SF - INDUSTRIAL WAREHOUSE SPACE

# 2401 William L. Brooks Dr, Evansville, IN FOR SUBLEASE

- ▶ ±41,850 SF
- ▶ Office: 1,800 SF (plus additional 2nd floor office)
- Excellent Access to US-41, I-64 and I-69
- Located next to the Evansville Regional Airport
- 5 Dock Doors, Fire Suppression, 30x60 Column Spacing
- Light Industrial / Warehousing use
- Clear Height: ±24'
- ±9 Years remaining on current lease term
- Building Signage Faces Airport Runway