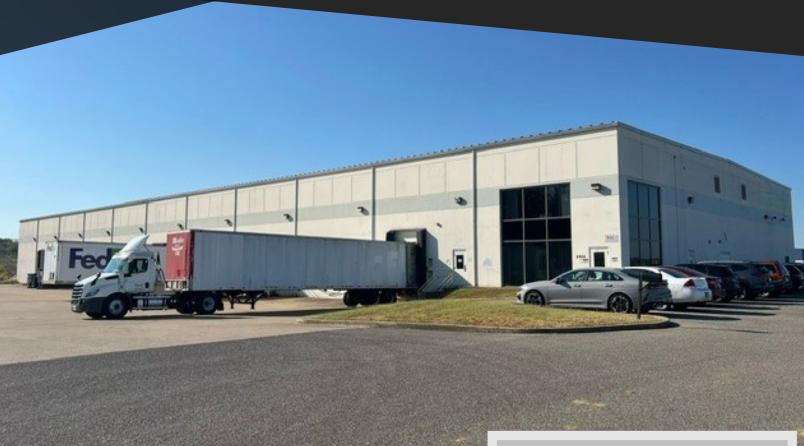

### ± 41,850 SF - INDUSTRIAL WAREHOUSE SPACE

# 2401 William L. Brooks Dr, Evansville, IN FOR SUBLEASE

- ▶ ±41,850 SF
- ▶ Office: 1,800 SF (plus additional 2nd floor office)
- Excellent Access to US-41, I-64 and I-69
- Located next to the Evansville Regional Airport
- 5 Dock Doors, Fire Suppression, 30x60 Column Spacing
- Light Industrial / Warehousing use
- Clear Height: ±24'
- ±9 Years remaining on current lease term
- Building Signage Faces Airport Runway