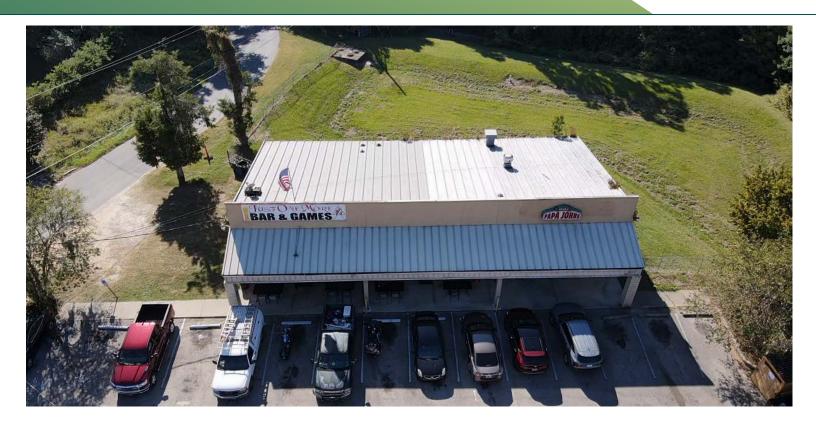

#### PROPERTY DESCRIPTION

Premier Commercial Group proudly presents a prime investment opportunity in a high-traffic strip plaza located on 3808 N Monroe St. in Tallahassee, FL. This offering includes two fully leased units, currently occupied by well-established tenants: Papa John's and Just One More.

Papa John's has 2 years remaining on a NNN lease, providing stable income with minimal landlord responsibilities.

Just One More has 4 years left on its NNN lease, offering additional long-term security.