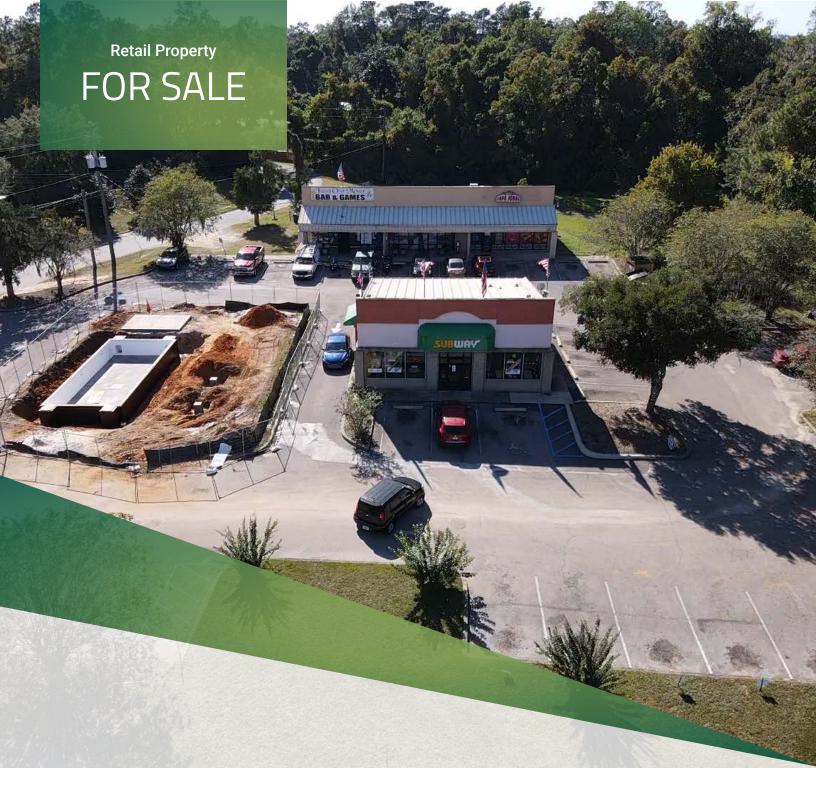

#### PROPERTY DESCRIPTION

Premier Commercial Group proudly presents a prime investment opportunity in a high-traffic strip plaza located on 3808 N Monroe St. in Tallahassee, FL. This offering includes two fully leased units, currently occupied by well-established tenants: Papa John's and Just One More.

#### **PROPERTY HIGHLIGHTS**

- · Minutes from I-10 interchange
- 100% occupancy with NNN leases way below market rent
- Strong rental income potential
- Well-maintained property with high visibility and foot traffic