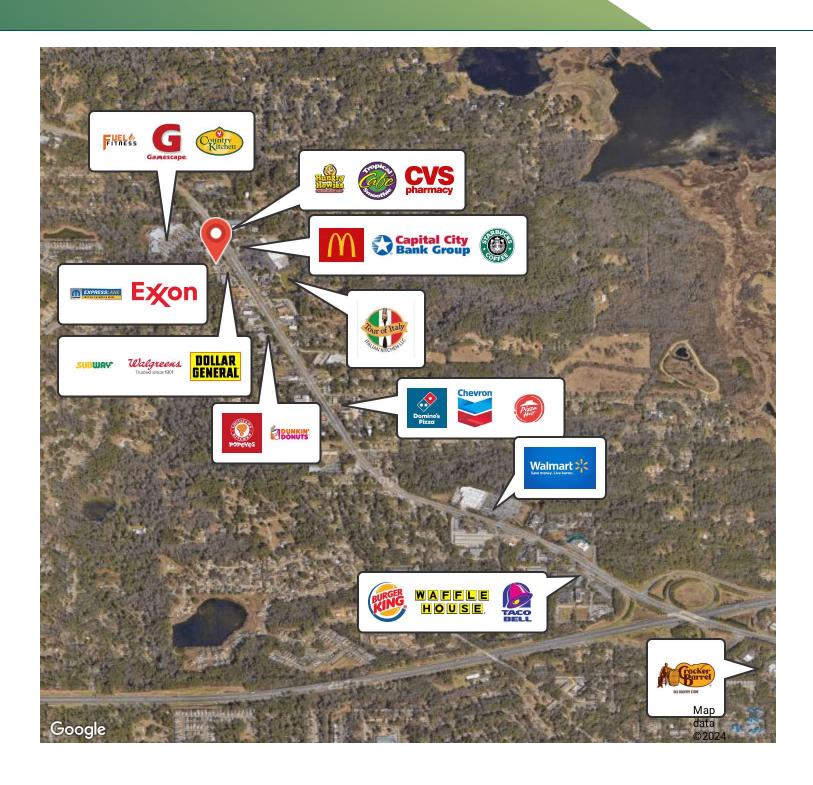

#### **PROPERTY HIGHLIGHTS**

- · Minutes from I-10 interchange
- 100% occupancy with NNN leases way below market rent
- Strong rental income potential
- Well-maintained property with high visibility and foot traffic