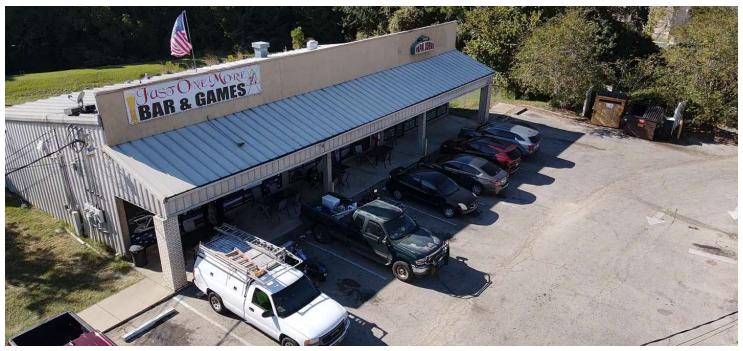

#### PROPERTY DESCRIPTION

Premier Commercial Group proudly presents a prime investment opportunity in a high-traffic strip plaza located on 3808 N Monroe St. in Tallahassee, FL. This offering includes two fully leased units, currently occupied by well-established tenants: Papa John's and Just One More.

Papa John's has 2 years remaining on a NNN lease, providing stable income with minimal landlord responsibilities.

Just One More has 4 years left on its NNN lease, offering additional long-term security.

#### **PROPERTY HIGHLIGHTS**

- · Minutes from I-10 interchange
- 100% occupancy with NNN leases way below market rent
- Strong rental income potential
- Well-maintained property with high visibility and foot traffic