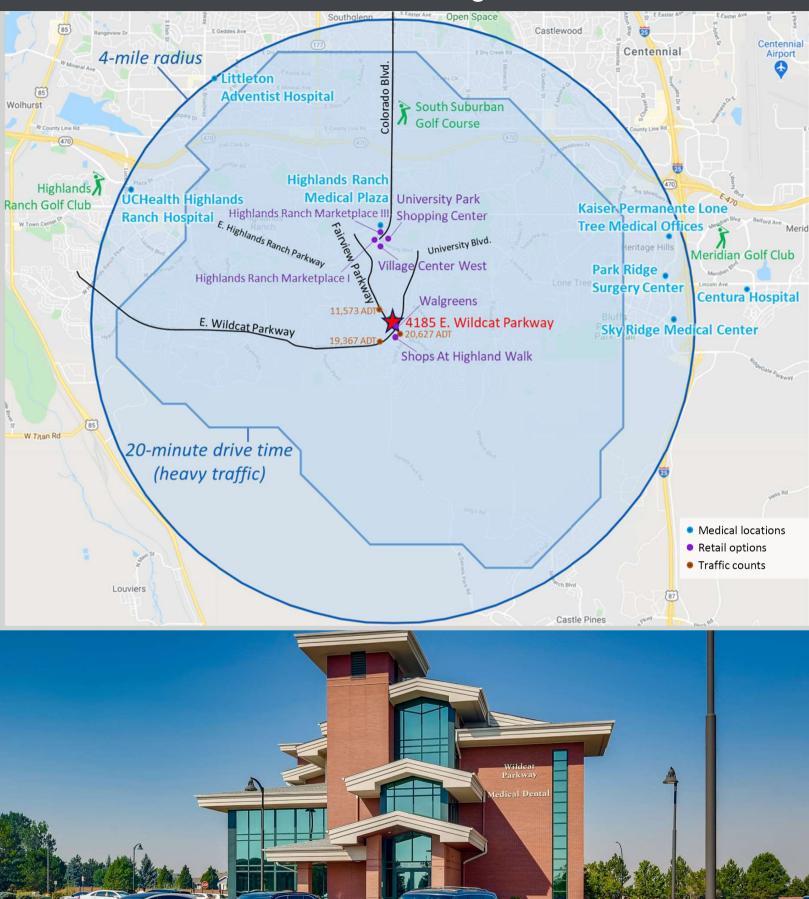

# 4185 E Wildcat Reserve Pkwy Highlands Ranch CO 80126

Less than 5 miles to I-25

north/south entry ramp

to E-470 (toll road)

Approximately 6 miles 1.5 miles to Highlands

36.2 miles to Denver International Airport

KAISER PERMANENTE®

Approximately 4 miles to Kaiser Permanente

100 f MTH SHLD ARKWAY IODONTICS Nikki Dye

**Contact: Terrence Pace, Senior Director** T 303.999.9884 tpace@skye-cre.com

Ranch Medical Plaza