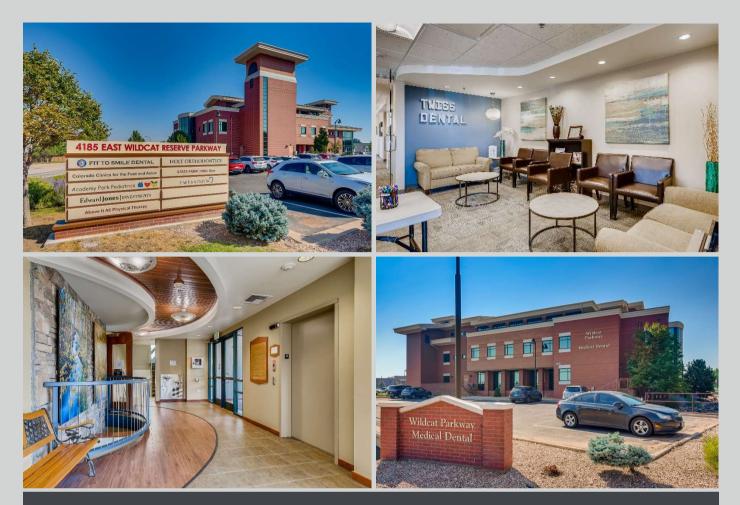

# 4185 E Wildcat Reserve Pkwy Highlands Ranch CO 80126

#### **Available Suites**

Suite G50: 2,572 RSF Suite 220: 1,822 RSF

Tenant Improvements available, based on deal

- Lease Rates: \$17.00 \$23.50/RSF/NNN
- Attractive entry way
- Directory signage near elevators
- Great exterior signage
- Three points of ingress/egress for easy employee and patient access
- Plenty of parking