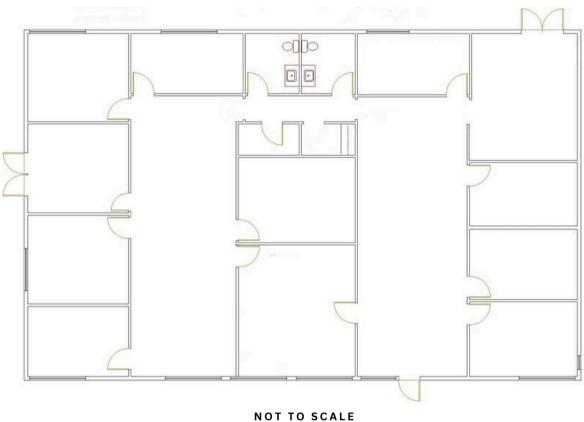

## **OFFERING SUMMARY**

| Building Size: | 8,050 SF   |
|----------------|------------|
| Available SF:  | 3,950 SF   |
| Lot Size:      | 1.44 Acres |
| Zoning:        | RD         |

| SPACES           | LEASE RATE       | SPACE SIZE |
|------------------|------------------|------------|
| 489 Division St. | \$2.00 SF/MO NNN | 3,950 SF   |