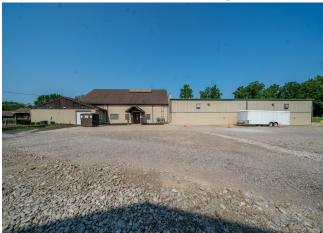

Open, temperature controlled warehouse space. Optimal for inventory processing and storage. Space has potential for build out of office space, bathrooms, etc. to accommodate consistent for onsite presence and management.