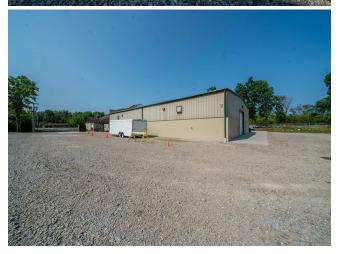

Open, temperature controlled warehouse space. Optimal for inventory processing and storage. Space has potential for build out of office space, bathrooms, etc. to accommodate consistent for onsite presence and management.