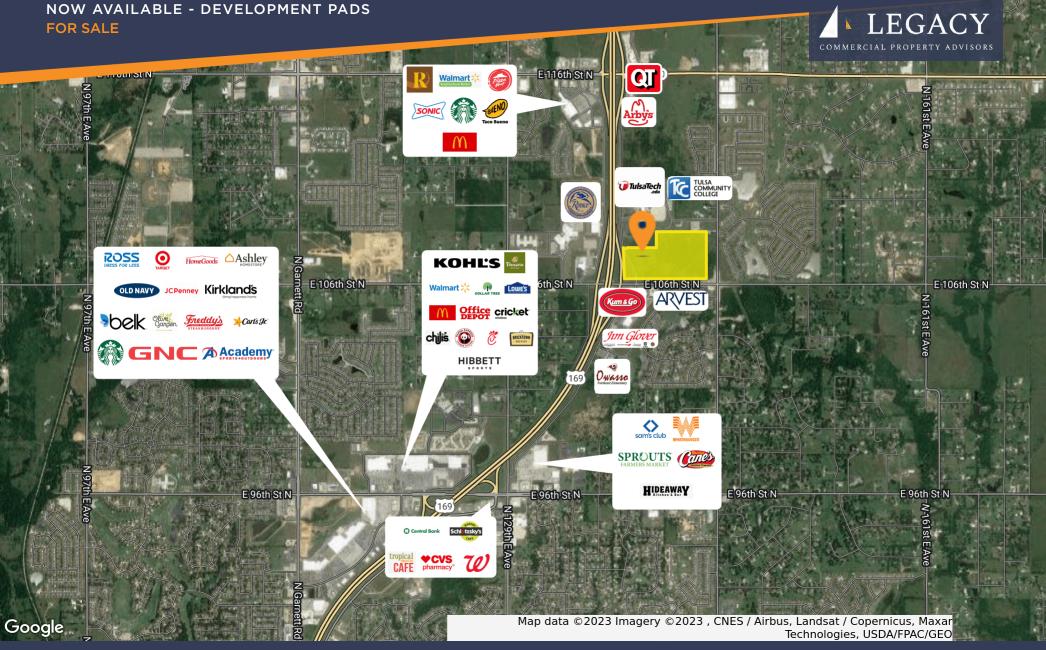

## PROPERTY DESCRIPTION

NOW AVAILABLE! Prime commercial pad sites available with Highway 169 and 106th St N frontage. Anchored by new 400+ unit, class A multifamily development. Sites divisible from ±1 acre up to ±3 acres.

## **PROPERTY HIGHLIGHTS**

- Prime development pad sites now available (up to 10 lots)
- Immediate access to highway 169
- All utilities will be provided to property line
- Lots platted with separate legal descriptions
- · All lots will include....etc (use existing language)
- Traffic signal at 106th (entry drive)
- Neighbors include Tulsa Technology and Tulsa Community College (16,475 enrolled students)
- 400 unit Class A multi-family development anchor