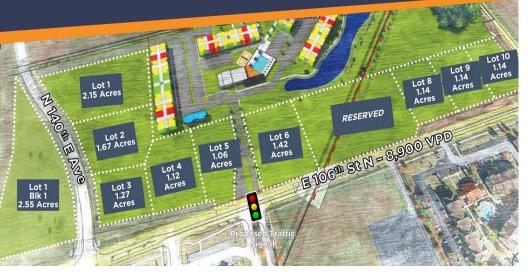

## PROPERTY DESCRIPTION

NOW AVAILABLE! Prime commercial pad sites available with Highway 169 and 106th St N frontage. Anchored by new 400+ unit, class A multifamily development. Sites divisible from ±1 acre up to ±3 acres.

## **PROPERTY HIGHLIGHTS**

- Prime development pad sites now available (up to 10 lots)
- Immediate access to highway 169
- All utilities will be provided to property line
- Lots platted with separate legal descriptions
- · All lots will include....etc (use existing language)
- Traffic signal at 106th (entry drive)
- Neighbors include Tulsa Technology and Tulsa Community College (16,475 enrolled students)
- 400 unit Class A multi-family development anchor

| SITE           | SIZE       | PRICE       |
|----------------|------------|-------------|
| Lot 1 Block 1  | 111,308 SF | \$19.00/PSF |
| Lot 1 Block 2  | 93,724 SF  | \$19.00/PSF |
| Lot 2 Block 2  | 72,780 SF  | \$19.00/PSF |
| Lot 3 Block 2  | 55,546 SF  | \$19.00/PSF |
| Lot 4 Block 2  | 48,817 SF  | \$19.00/SF  |
| Lot 5 Block 2  | 46,219 SF  | \$19.00/PSF |
| Lot 6 Block 2  | 62,268 SF  | \$19.00/PSF |
| Lot 8 Block 2  | 50,018 SF  | \$16.00/PSF |
| Lot 9 Block 2  | 50,000 SF  | \$16.00/PSF |
| Lot 10 Block 2 | 50,017 SF  | \$16.00/PSF |
|                |            |             |