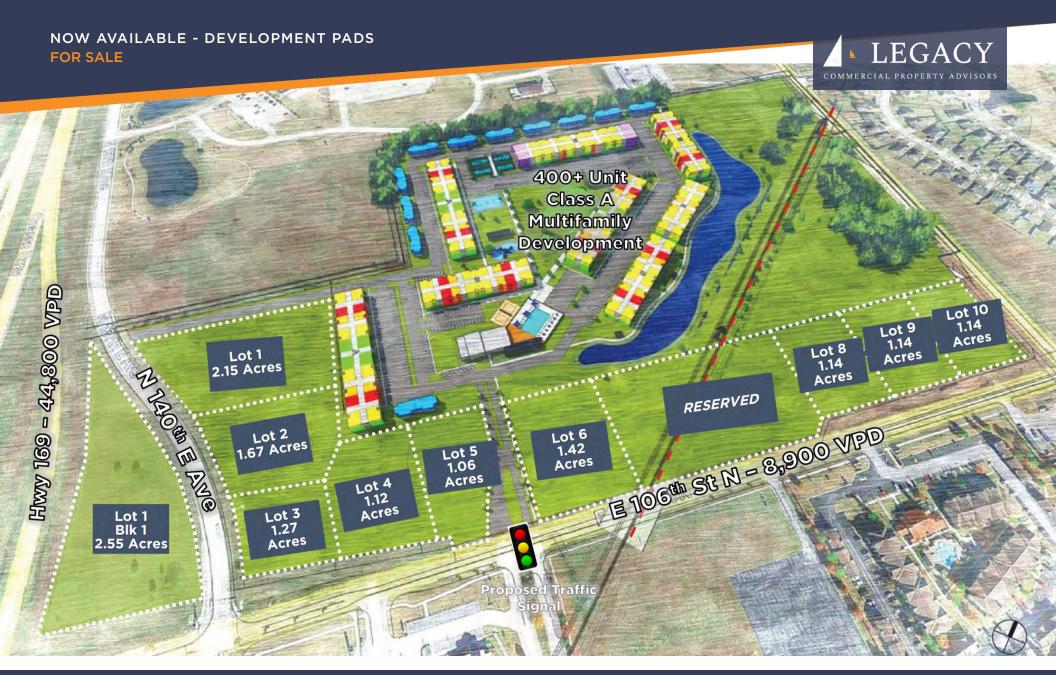

## **NOW AVAILABLE - DEVELOPMENT PADS**

FOR SALE

## PROPERTY DESCRIPTION

NOW AVAILABLE! Prime commercial pad sites available with Highway 169 and 106th St N frontage. Anchored by new 400+ unit, class A multifamily development. Sites divisible from ±1 acre up to ±3 acres.

## **PROPERTY HIGHLIGHTS**

- Prime development pad sites now available (up to 10 lots)
- Immediate access to highway 169
- All utilities will be provided to property line
- Lots platted with separate legal descriptions
- · All lots will include....etc (use existing language)
- Traffic signal at 106th (entry drive)
- Neighbors include Tulsa Technology and Tulsa Community College (16,475 enrolled students)
- 400 unit Class A multi-family development anchor

| SITE           | SIZE       | PRICE       |
|----------------|------------|-------------|
| Lot 1 Block 1  | 111,308 SF | \$19.00/PSF |
| Lot 1 Block 2  | 93,724 SF  | \$19.00/PSF |
| Lot 2 Block 2  | 72,780 SF  | \$19.00/PSF |
| Lot 3 Block 2  | 55,546 SF  | \$19.00/PSF |
| Lot 4 Block 2  | 48,817 SF  | \$19.00/SF  |
| Lot 5 Block 2  | 46,219 SF  | \$19.00/PSF |
| Lot 6 Block 2  | 62,268 SF  | \$19.00/PSF |
| Lot 8 Block 2  | 50,018 SF  | \$16.00/PSF |
| Lot 9 Block 2  | 50,000 SF  | \$16.00/PSF |
| Lot 10 Block 2 | 50,017 SF  | \$16.00/PSF |
|                |            |             |