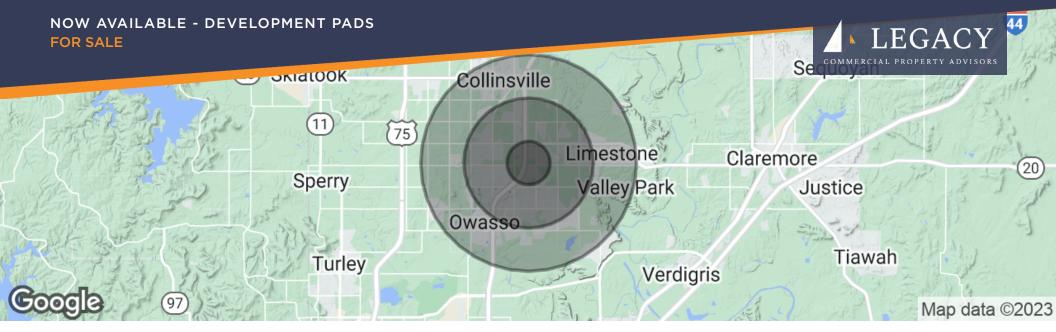

## **NOW AVAILABLE - DEVELOPMENT PADS**

FOR SALE

## PROPERTY DESCRIPTION

NOW AVAILABLE! Prime commercial pad sites available with Highway 169 and 106th St N frontage. Anchored by new 400+ unit, class A multifamily development. Sites divisible from ±1 acre up to ±3 acres.