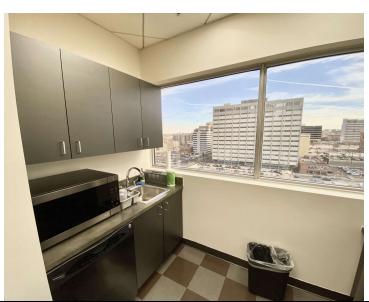

### **Property Description**

Don't miss this fantastic opportunity to own your own office space in downtown Denver. Located just blocks from the 16th Street Mall, you'll find plenty of food and shopping options within walking distance. Brand new office furniture and fittings! Move in ready complete with a reception, two private offices, conference room, and break room. The property is being offered for sale or for lease.