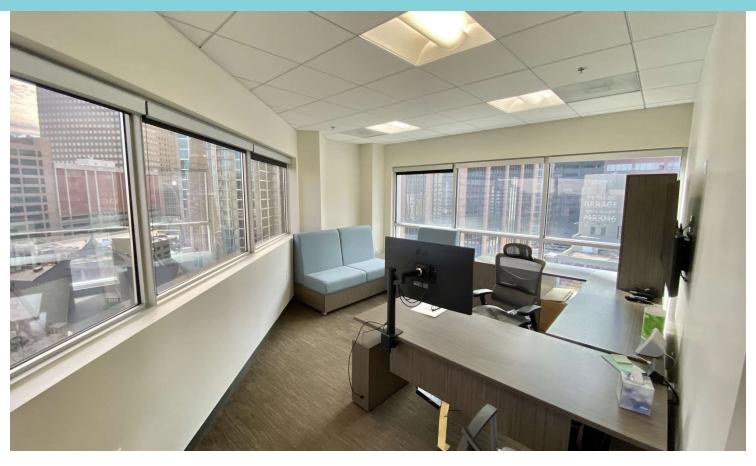

### **Property Description**

Don't miss this fantastic opportunity to own your own office space in downtown Denver. Located just blocks from the 16th Street Mall, you'll find plenty of food and shopping options within walking distance. Brand new office furniture and fittings! Move in ready complete with a reception, two private offices, conference room, and break room. The property is being offered for sale or for lease.

### **Property Highlights**

- Move-in-ready office space
- Spectacular corner views
- Great downtown location
- Access controlled building