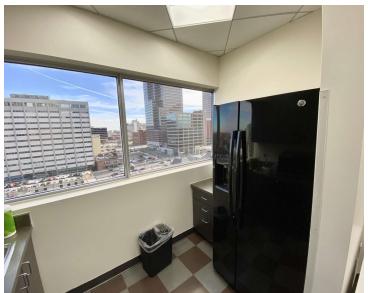

### **Property Description**

Don't miss this fantastic opportunity to own your own office space in downtown Denver. Located just blocks from the 16th Street Mall, you'll find plenty of food and shopping options within walking distance. Brand new office furniture and fittings! Move in ready complete with a reception, two private offices, conference room, and break room. The property is being offered for sale or for lease.

### **Property Highlights**

- Move-in-ready office space
- Spectacular corner views
- Great downtown location
- Access controlled building