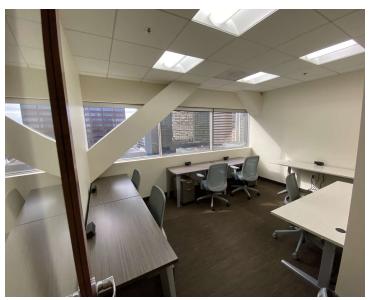

### **Property Description**

Don't miss this fantastic opportunity to own your own office space in downtown Denver. Located just blocks from the 16th Street Mall, you'll find plenty of food and shopping options within walking distance. Brand new office furniture and fittings! Move in ready complete with a reception, two private offices, conference room, and break room. The property is being offered for sale or for lease.

### **Property Highlights**

- Move-in-ready office space
- Spectacular corner views
- Great downtown location
- Access controlled building