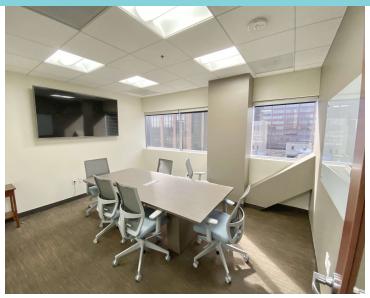

### **Property Description**

Don't miss this fantastic opportunity to own your own office space in downtown Denver. Located just blocks from the 16th Street Mall, you'll find plenty of food and shopping options within walking distance. Brand new office furniture and fittings! Move in ready complete with a reception, two private offices, conference room, and break room. The property is being offered for sale or for lease.

### **Property Highlights**

- Move-in-ready office space
- Spectacular corner views
- Great downtown location
- Access controlled building