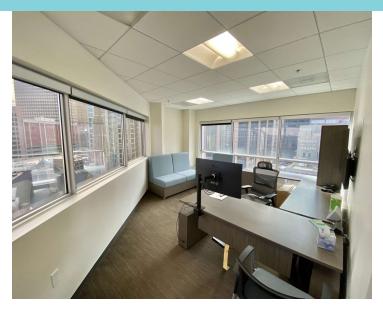

### **Property Description**

Don't miss this fantastic opportunity to own your own office space in downtown Denver. Located just blocks from the 16th Street Mall, you'll find plenty of food and shopping options within walking distance. Brand new office furniture and fittings! Move in ready complete with a reception, two private offices, conference room, and break room. The property is being offered for sale or for lease.

### **Property Highlights**

- Move-in-ready office space
- Spectacular corner views
- Great downtown location
- Access controlled building