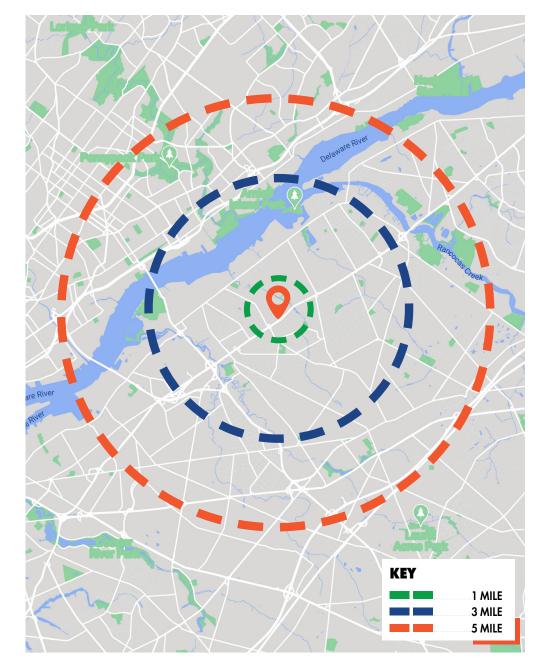

## DEMOGRAPHICS

| POPULATION                 | 1 MILE    | 3 MILE     | 5 MILE    |  |
|----------------------------|-----------|------------|-----------|--|
| 2022 POPULATION            | 30,315    | 289,424    | 1,553,157 |  |
| 2027 POPULATION PROJECTION | 30,725    | 287,041    | 1,551,980 |  |
| HOUSEHOLDS                 | 1 MILE    | 3 MILE     | 5 MILE    |  |
| 2022 HOUSEHOLDS            | 11,180    | 107,235    | 581,483   |  |
| 2027 HOUSEHOLD PROJECTION  | 11,344    | 106,186    | 580,962   |  |
| INCOME                     | 1 MILE    | 3 MILE     | 5 MILE    |  |
| AVERAGE HOUSEHOLD INCOME   | \$126,497 | \$89,824   | \$84,371  |  |
| MEDIAN HOUSEHOLD INCOME    | \$101,451 | \$66,930   | \$58,870  |  |
| TRAFFIC COUNT              | 50,279 VI | 50,279 VPD |           |  |

# **KEY DISTANCES**

**ROUTE 73** 2.5 MILES TACONY-PALMYRA BRIDGE 3.9 MILES

I-295 7.7 MILES PHILADELPHIA, PA 13 MILES