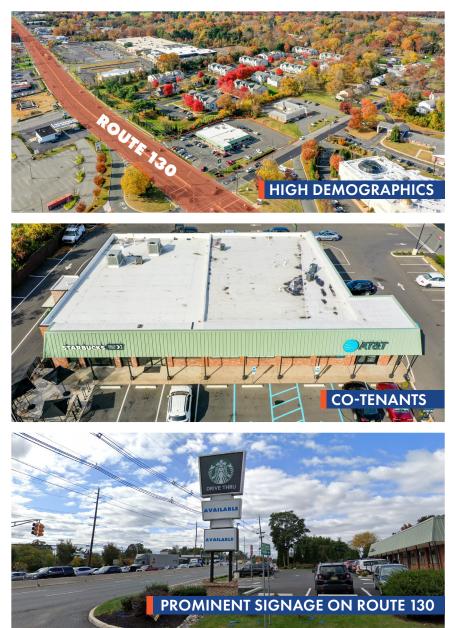

### HIGHLY VISIBLE RETAIL CENTER ON HEAVILY TRAVELED CORRIDOR FOR LEASE **1253 ROUTE 130 SOUTH CINNAMINSON**, NJ 08077

Monica Walsh Director of Client Services 856.797.1919 x102 856.906.6581 Monica.Walsh@VantageRES.com Leor Hemo President & Chief Executive 856.797.1919 x100 215.514.1750 Leor.Hemo@VantageRES.com

# **AREA HIGHLIGHTS**

- Join drive-through Starbucks and AT&T on heavily traveled Route 130 in Cinnaminson, NJ! Two retail spaces available with Route 130 frontage at signalized intersection. Large pylon signage as well as façade signage for maximum exposure
- Surrounded by dense residential neighborhoods and right next to The Merion, a premier event venue. Great for wedding and event service providers as well as quick service restaurants, insurance agencies, personal trainers and much more
- Easy access to Pennsylvania bridges, I-295 and Route 73

# **OFFERING SUMMARY**

**SF AVAILABLE** +/- 1,638 SF

Façade and pylon signage