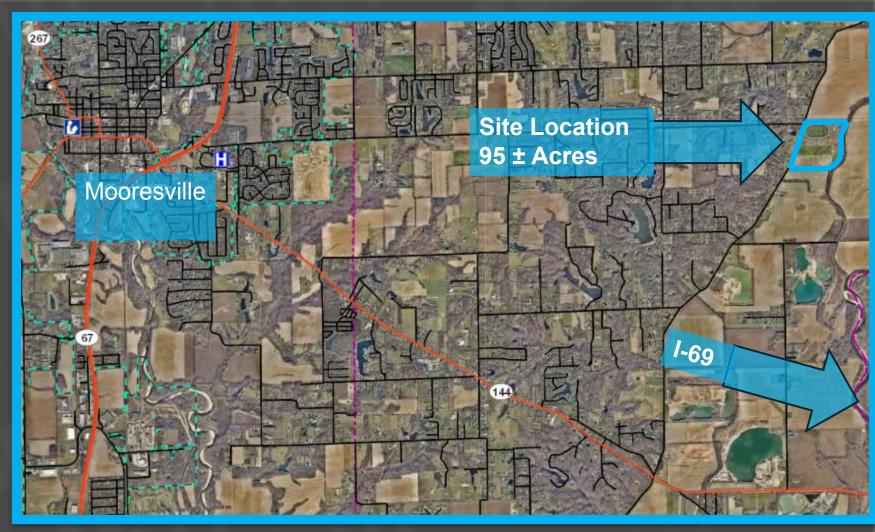

## WEST OF I-69 | Morgan County

Conveniently located <10 min to I-69, <20 min to I-465, and 30 min to Indy and Horseshoe

For All Your Commercial Real Estate Needs Please Contact: Isaac VanCuren @ Gardner Property Group

**Location:** Conveniently located near major highways in a centralized location in Morgan County.

**Facilities:** 40-stall barn, 1/2 mile track, pole barn, hay barn, fenced pastures with shelters, round pens, large stall barn with wash rack/laundry, office, EuroXciser, four 1-bed/1-bath apartments.