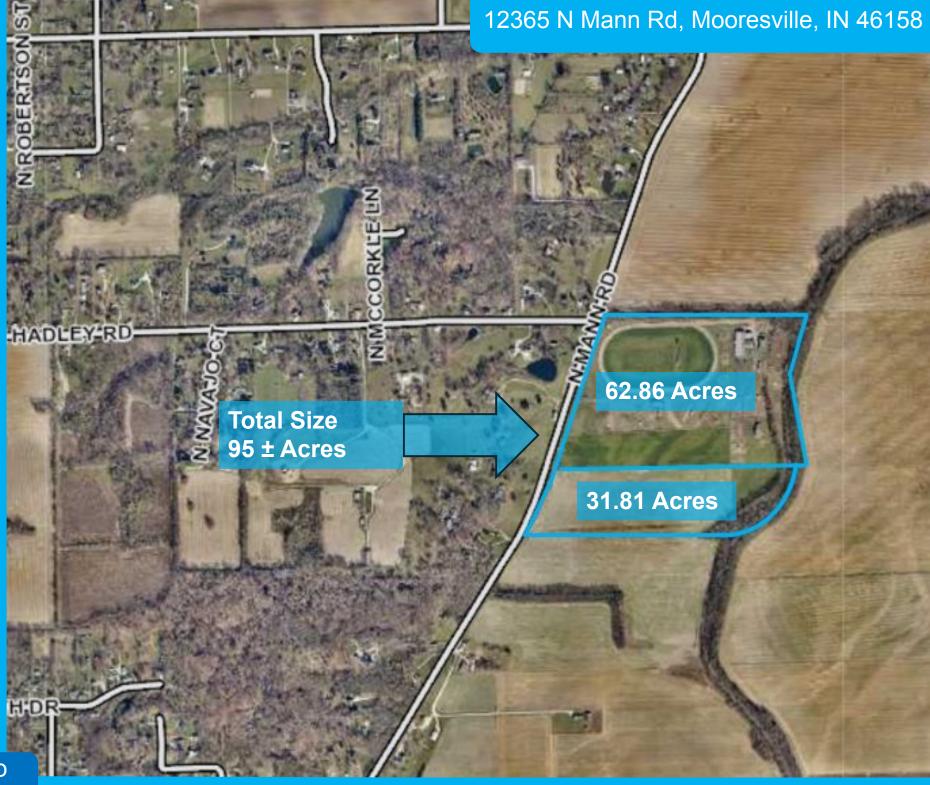

**Location:** Conveniently located near major highways in a centralized location in Morgan County.

**Facilities:** 40-stall barn, 1/2 mile track, pole barn, hay barn, fenced pastures with shelters, round pens, large stall barn with wash rack/laundry, office, EuroXciser, four 1-bed/1-bath apartments.

## MORGAN COUNTY - 12365 N Mann Rd, Mooresville, IN 46158

For All Your Commercial Real Estate Needs Please Contact: Isaac VanCuren | 812.900.2125 | Isaac@CallGPG.com | CallGPG.com

**Facing West** 

For all your Commercial Real Estate Needs Please Contact: Isaac VanCuren | 812.900.2125 | Isaac@CallGPG.com | CallGPG.com