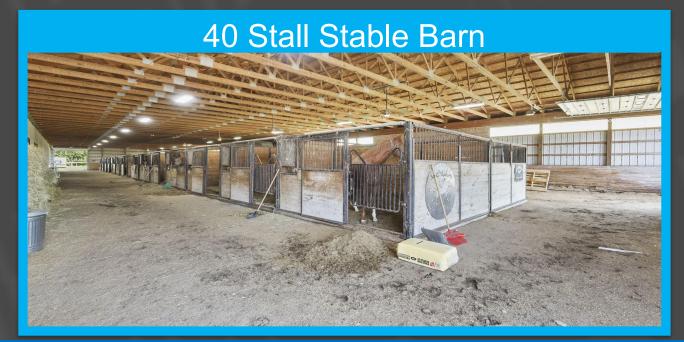

**Location:** Conveniently located near major highways in a centralized location in Morgan County.

**Facilities:** 40-stall barn, 1/2 mile track, pole barn, hay barn, fenced pastures with shelters, round pens, large stall barn with wash rack/laundry, office, EuroXciser, four 1-bed/1-bath apartments.