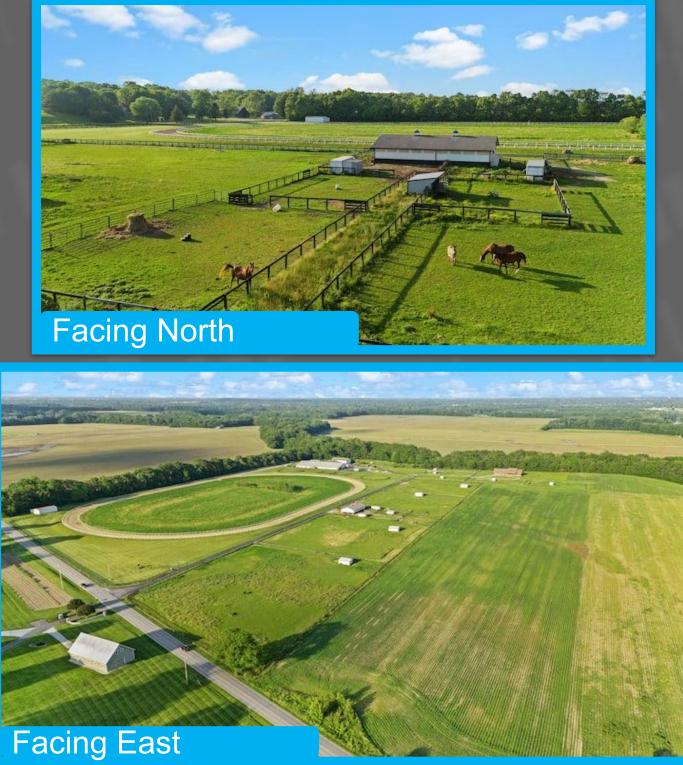

**Location:** Conveniently located near major highways in a centralized location in Morgan County.

**Facilities:** 40-stall barn, 1/2 mile track, pole barn, hay barn, fenced pastures with shelters, round pens, large stall barn with wash rack/laundry, office, EuroXciser, four 1-bed/1-bath apartments.