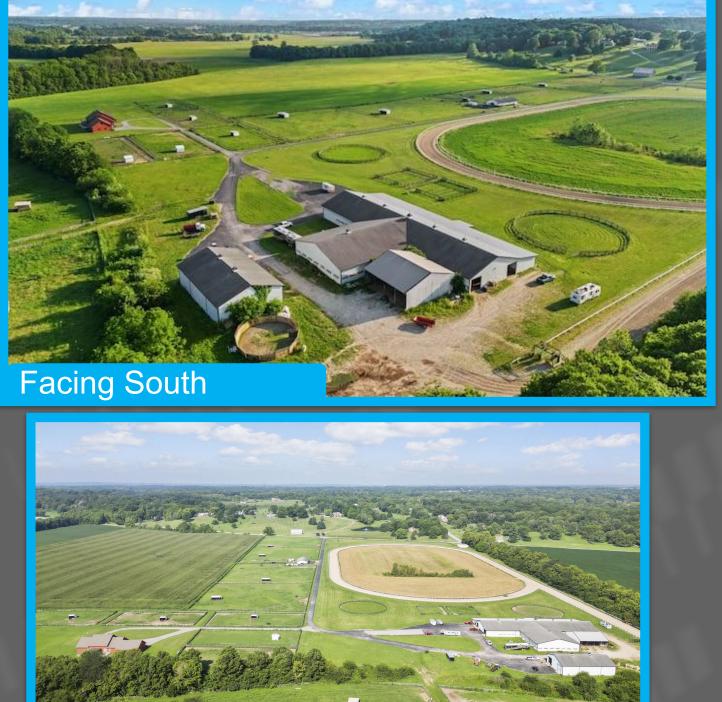

**Location:** Conveniently located near major highways in a centralized location in Morgan County.

**Facilities:** 40-stall barn, 1/2 mile track, pole barn, hay barn, fenced pastures with shelters, round pens, large stall barn with wash rack/laundry, office, EuroXciser, four 1-bed/1-bath apartments.

## MORGAN COUNTY - 12365 N Mann Rd, Mooresville, IN 46158

For All Your Commercial Real Estate Needs Please Contact: Isaac VanCuren | 812.900.2125 | Isaac@CallGPG.com | CallGPG.com

**Facing West** 

For all your Commercial Real Estate Needs Please Contact: Isaac VanCuren | 812.900.2125 | Isaac@CallGPG.com | CallGPG.com