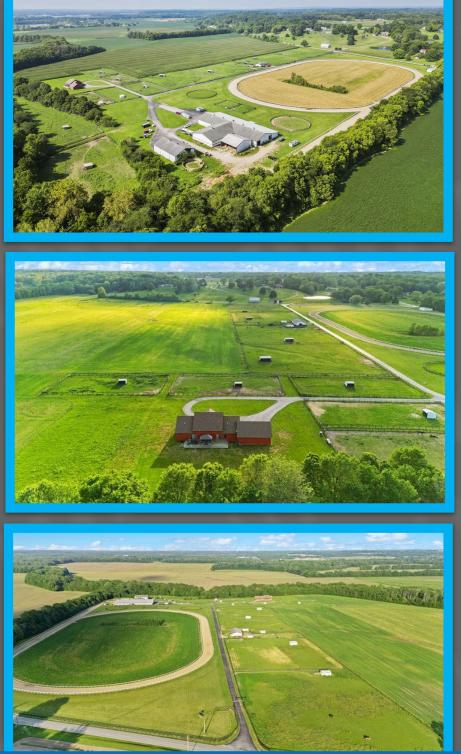

M: 812.900.2125 // E: Isaac@CallGPG.com // 234 E 9th St, Indianapolis, IN 46204 // www.CallGPG.com

**AVAILABLE:** 95 ± Acre Thoroughbred training facility in Mooresville, IN. Ideal for thoroughbred and equine professionals.

**Location:** Conveniently located near major highways in a centralized location in Morgan County.

**Facilities:** 40-stall barn, 1/2 mile track, pole barn, hay barn, fenced pastures with shelters, round pens, large stall barn with wash rack/laundry, office, EuroXciser, four 1-bed/1-bath apartments.

**House on Property:** Built in 2019, 3 bedrooms, 3.5 bathrooms, 2592 sqft, 4-car attached garage. Modern home with spacious interiors.

For all your Commercial Real Estate Needs Please Contact: Isaac VanCuren | 812.900.2125 | Isaac@CallGPG.com | CallGPG.com