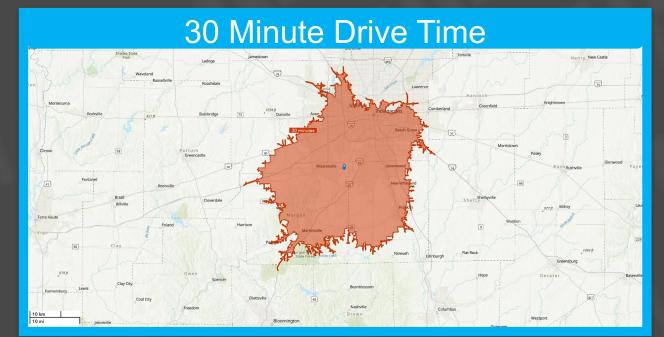

## WEST OF I-69 | Morgan County

Conveniently located <10 min to I-69, <20 min to I-465, and 30 min to Indy and Horseshoe

For All Your Commercial Real Estate Needs Please Contact: Isaac VanCuren @ Gardner Property Group