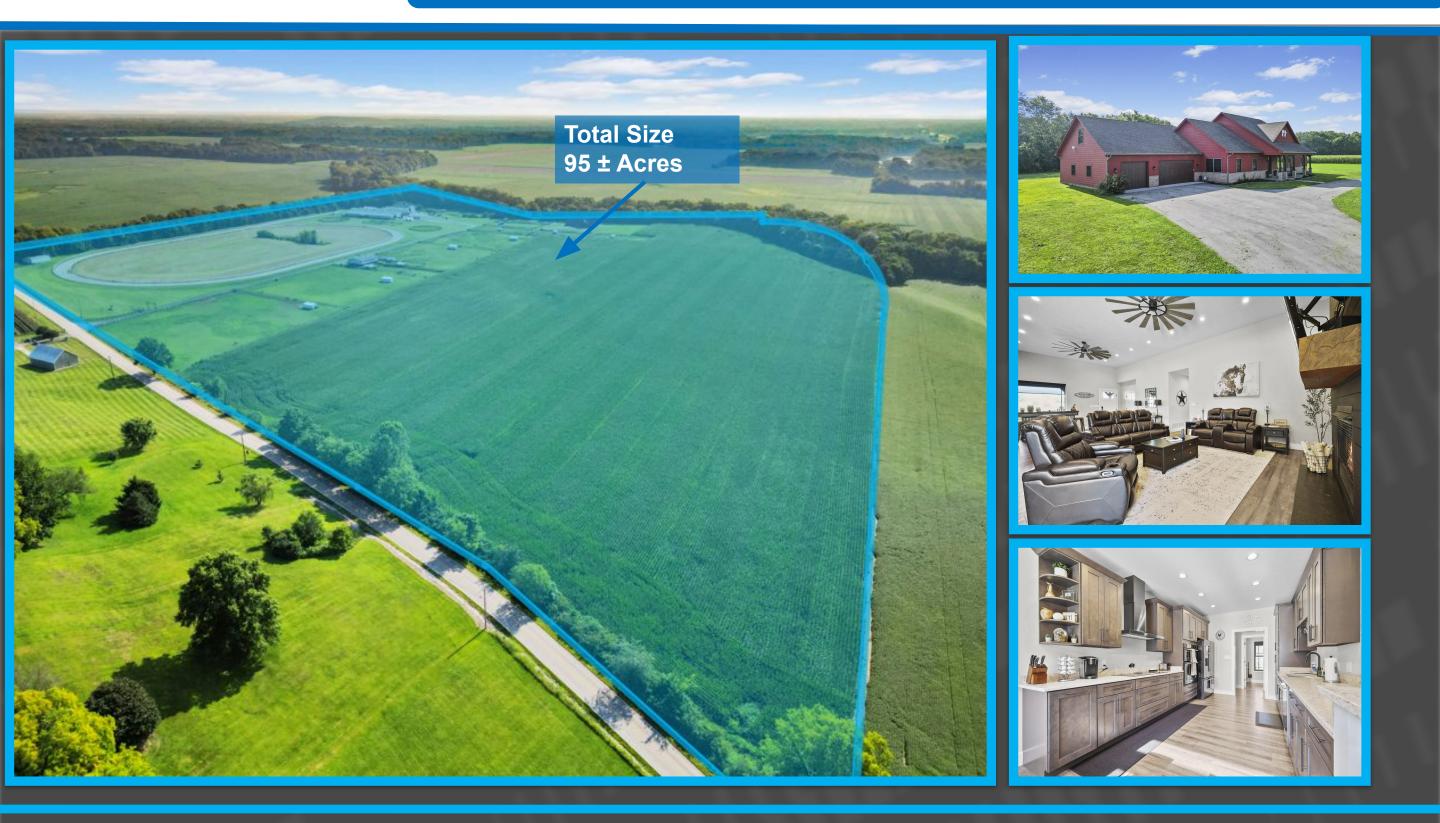

**Location:** Conveniently located near major highways in a centralized location in Morgan County.

**Facilities:** 40-stall barn, 1/2 mile track, pole barn, hay barn, fenced pastures with shelters, round pens, large stall barn with wash rack/laundry, office, EuroXciser, four 1-bed/1-bath apartments.

**House on Property:** Built in 2019, 3 bedrooms, 3.5 bathrooms, 2592 sqft, 4-car attached garage. Modern home with spacious interiors.

For all your Commercial Real Estate Needs Please Contact: Isaac VanCuren | 812.900.2125 | Isaac@CallGPG.com | CallGPG.com