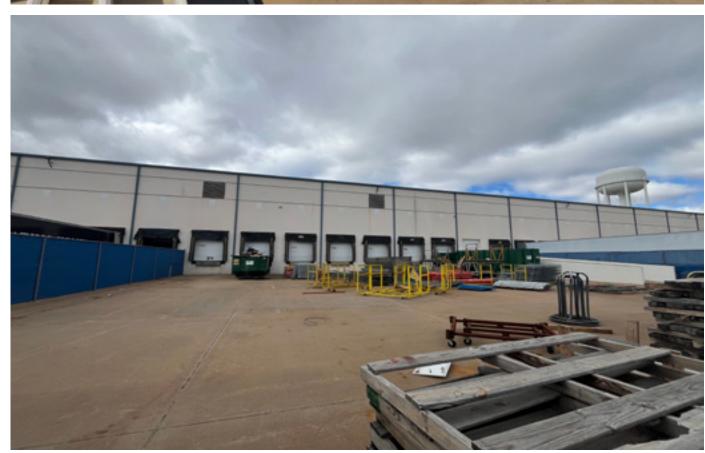

EFFICIENT & MODERN INDUSTRIAL BUILDING
WITH EXCEPTIONAL CAPACITY FOR DISTRIBUTION

INCLUDES OFFICE SPACE, WITH BREAKROOM, SUPPLY STORAGE & MORE!

FEATURES 11 EXTERIOR DOCK DOORS AND 2 DRIVE IN DOORS WITH RAMP ACCESS

SPACE ALSO INCLUDES 1 PULL THROUGH DOOR AND FENCED OUTDOOR STORAGE AREA

AMPLE PARKING SPOTS ARE AVAILABLE WITH PLENTY OF ROOM FOR TRUCKING OPERATIONS

LESS THAN 5 MILES FROM JOHN KILPATRICK TURNPIKE & INTERSTATE-40