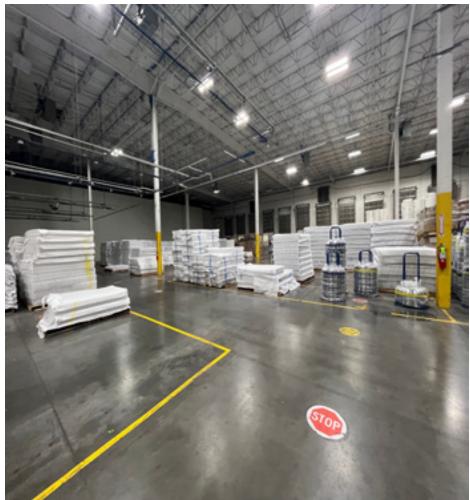

EFFICIENT & MODERN INDUSTRIAL BUILDING
WITH EXCEPTIONAL CAPACITY FOR DISTRIBUTION

INCLUDES OFFICE SPACE, WITH BREAKROOM, SUPPLY STORAGE & MORE!

FEATURES 11 EXTERIOR DOCK DOORS AND 2 DRIVE IN DOORS WITH RAMP ACCESS

SPACE ALSO INCLUDES 1 PULL THROUGH DOOR AND FENCED OUTDOOR STORAGE AREA

AMPLE PARKING SPOTS ARE AVAILABLE WITH PLENTY OF ROOM FOR TRUCKING OPERATIONS

LESS THAN 5 MILES FROM JOHN KILPATRICK TURNPIKE & INTERSTATE-40