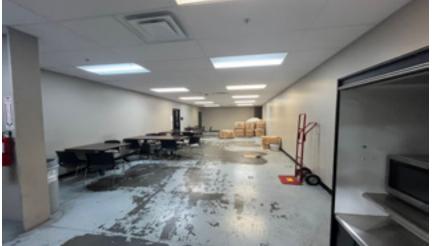

EFFICIENT & MODERN INDUSTRIAL BUILDING
WITH EXCEPTIONAL CAPACITY FOR DISTRIBUTION

INCLUDES OFFICE SPACE, WITH BREAKROOM, SUPPLY STORAGE & MORE!

FEATURES 11 EXTERIOR DOCK DOORS AND 2 DRIVE IN DOORS WITH RAMP ACCESS