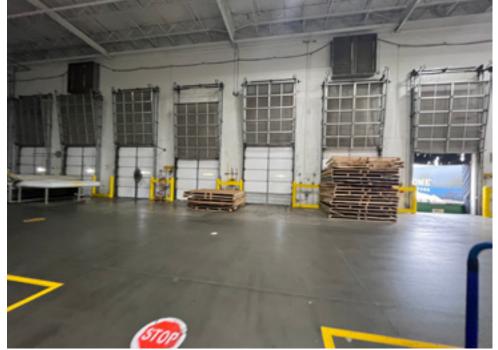

EFFICIENT & MODERN INDUSTRIAL BUILDING
WITH EXCEPTIONAL CAPACITY FOR DISTRIBUTION

INCLUDES OFFICE SPACE, WITH BREAKROOM, SUPPLY STORAGE & MORE!

FEATURES 11 EXTERIOR DOCK DOORS AND 2 DRIVE IN DOORS WITH RAMP ACCESS

SPACE ALSO INCLUDES 1 PULL THROUGH DOOR AND FENCED OUTDOOR STORAGE AREA

AMPLE PARKING SPOTS ARE AVAILABLE WITH PLENTY OF ROOM FOR TRUCKING OPERATIONS

LESS THAN 5 MILES FROM JOHN KILPATRICK TURNPIKE & INTERSTATE-40