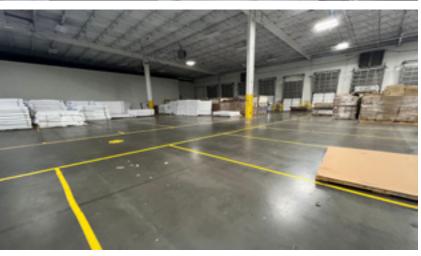

EFFICIENT & MODERN INDUSTRIAL BUILDING
WITH EXCEPTIONAL CAPACITY FOR DISTRIBUTION

INCLUDES OFFICE SPACE, WITH BREAKROOM, SUPPLY STORAGE & MORE!

FEATURES 11 EXTERIOR DOCK DOORS AND 2 DRIVE IN DOORS WITH RAMP ACCESS

SPACE ALSO INCLUDES 1 PULL THROUGH DOOR AND FENCED OUTDOOR STORAGE AREA

AMPLE PARKING SPOTS ARE AVAILABLE WITH PLENTY OF ROOM FOR TRUCKING OPERATIONS

LESS THAN 5 MILES FROM JOHN KILPATRICK TURNPIKE & INTERSTATE-40