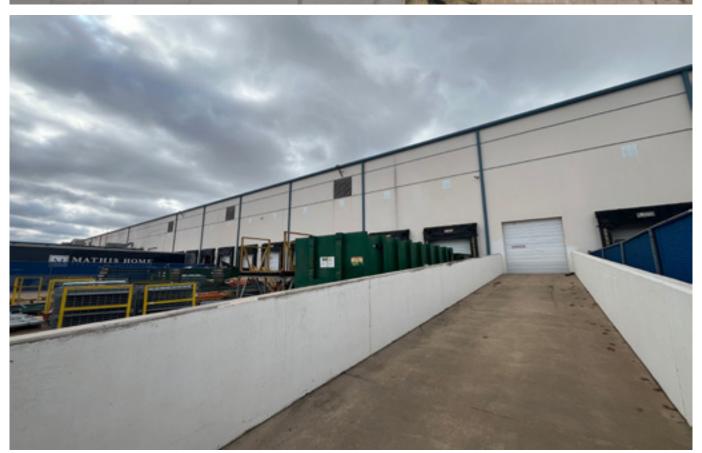

EFFICIENT & MODERN INDUSTRIAL BUILDING
WITH EXCEPTIONAL CAPACITY FOR DISTRIBUTION

INCLUDES OFFICE SPACE, WITH BREAKROOM, SUPPLY STORAGE & MORE!

FEATURES 11 EXTERIOR DOCK DOORS AND 2 DRIVE IN DOORS WITH RAMP ACCESS

SPACE ALSO INCLUDES 1 PULL THROUGH DOOR AND FENCED OUTDOOR STORAGE AREA

AMPLE PARKING SPOTS ARE AVAILABLE WITH PLENTY OF ROOM FOR TRUCKING OPERATIONS

LESS THAN 5 MILES FROM JOHN KILPATRICK TURNPIKE & INTERSTATE-40