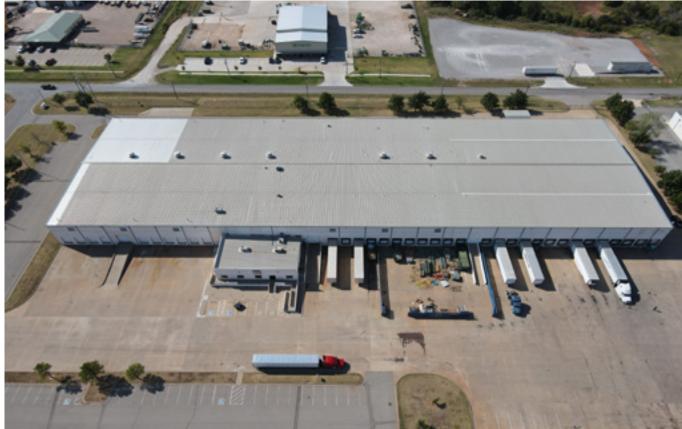

EFFICIENT & MODERN INDUSTRIAL BUILDING
WITH EXCEPTIONAL CAPACITY FOR DISTRIBUTION

INCLUDES OFFICE SPACE, WITH BREAKROOM, SUPPLY STORAGE & MORE!

FEATURES 11 EXTERIOR DOCK DOORS AND 2 DRIVE IN DOORS WITH RAMP ACCESS

SPACE ALSO INCLUDES 1 PULL THROUGH DOOR AND FENCED OUTDOOR STORAGE AREA

AMPLE PARKING SPOTS ARE AVAILABLE WITH PLENTY OF ROOM FOR TRUCKING OPERATIONS

LESS THAN 5 MILES FROM JOHN KILPATRICK TURNPIKE & INTERSTATE-40