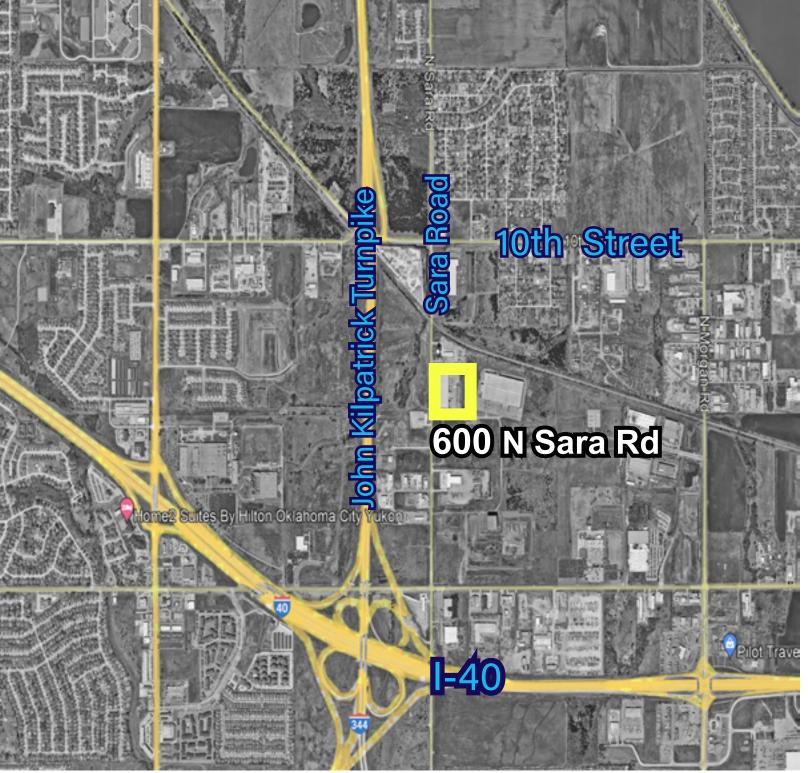

SPACE ALSO INCLUDES 1 PULL THROUGH DOOR AND FENCED OUTDOOR STORAGE AREA

AMPLE PARKING SPOTS ARE AVAILABLE WITH PLENTY OF ROOM FOR TRUCKING OPERATIONS

LESS THAN 5 MILES FROM JOHN KILPATRICK TURNPIKE & INTERSTATE-40