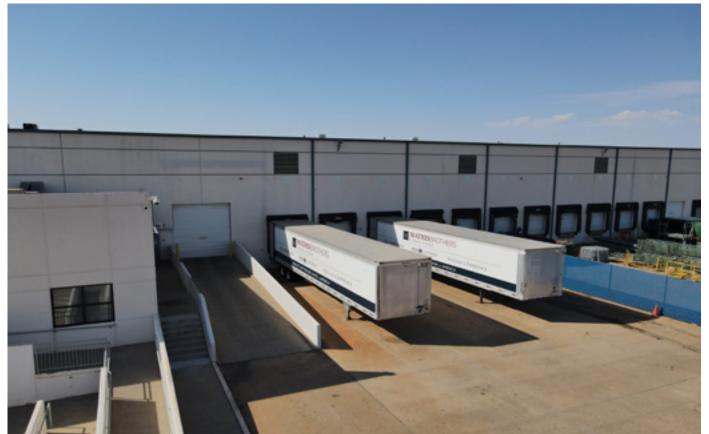

EFFICIENT & MODERN INDUSTRIAL BUILDING
WITH EXCEPTIONAL CAPACITY FOR DISTRIBUTION

INCLUDES OFFICE SPACE, WITH BREAKROOM, SUPPLY STORAGE & MORE!

FEATURES 11 EXTERIOR DOCK DOORS AND 2 DRIVE IN DOORS WITH RAMP ACCESS

SPACE ALSO INCLUDES 1 PULL THROUGH DOOR AND FENCED OUTDOOR STORAGE AREA

AMPLE PARKING SPOTS ARE AVAILABLE WITH PLENTY OF ROOM FOR TRUCKING OPERATIONS

LESS THAN 5 MILES FROM JOHN KILPATRICK TURNPIKE & INTERSTATE-40