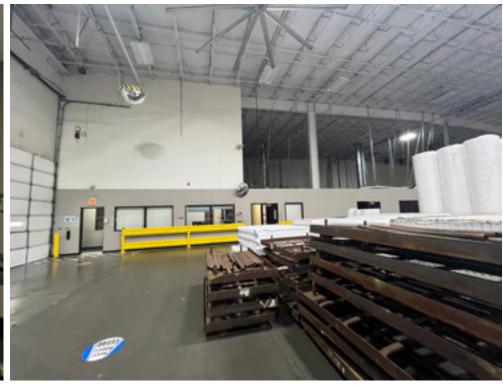

EFFICIENT & MODERN INDUSTRIAL BUILDING
WITH EXCEPTIONAL CAPACITY FOR DISTRIBUTION

INCLUDES OFFICE SPACE, WITH BREAKROOM, SUPPLY STORAGE & MORE!

FEATURES 11 EXTERIOR DOCK DOORS AND 2 DRIVE IN DOORS WITH RAMP ACCESS

SPACE ALSO INCLUDES 1 PULL THROUGH DOOR AND FENCED OUTDOOR STORAGE AREA

AMPLE PARKING SPOTS ARE AVAILABLE WITH PLENTY OF ROOM FOR TRUCKING OPERATIONS

LESS THAN 5 MILES FROM JOHN KILPATRICK TURNPIKE & INTERSTATE-40