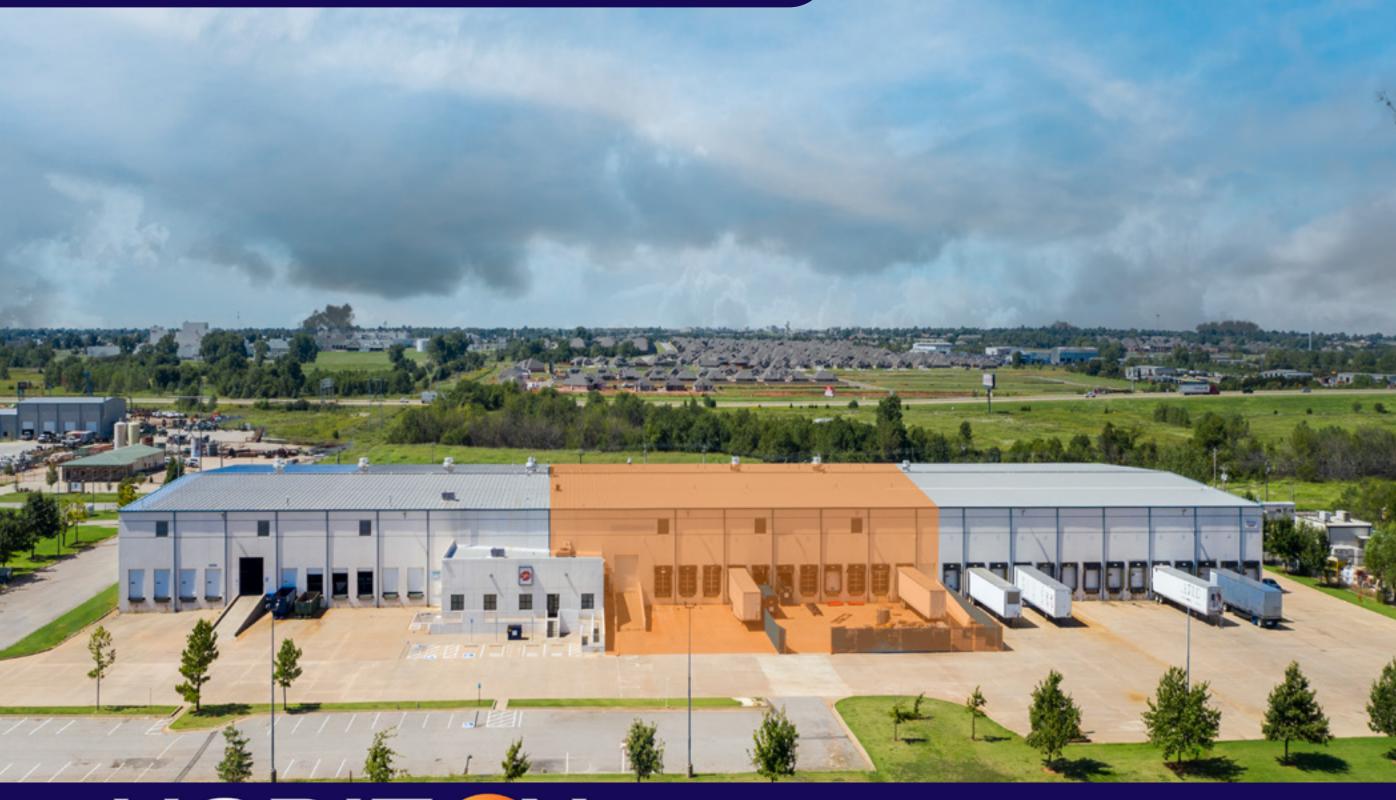

## \$7.25 /SF + NNN

| PROPERTY TYPE        | WAREHOUSE / OFFICE |
|----------------------|--------------------|
| <b>BUILDING SIZE</b> | 121,750 SF         |
| SPACE SIZE           | 43,194 SF          |
| ZONING               | I-2                |
| <b>CLEAR HEIGHT</b>  | 28'                |
| YFAR BUILT           | 2004               |

EFFICIENT & MODERN INDUSTRIAL BUILDING
WITH EXCEPTIONAL CAPACITY FOR DISTRIBUTION

INCLUDES OFFICE SPACE, WITH BREAKROOM, SUPPLY STORAGE & MORE!

FEATURES 11 EXTERIOR DOCK DOORS AND 2 DRIVE IN DOORS WITH RAMP ACCESS

SPACE ALSO INCLUDES 1 PULL THROUGH DOOR AND FENCED OUTDOOR STORAGE AREA

AMPLE PARKING SPOTS ARE AVAILABLE WITH PLENTY OF ROOM FOR TRUCKING OPERATIONS

LESS THAN 5 MILES FROM JOHN KILPATRICK TURNPIKE & INTERSTATE-40