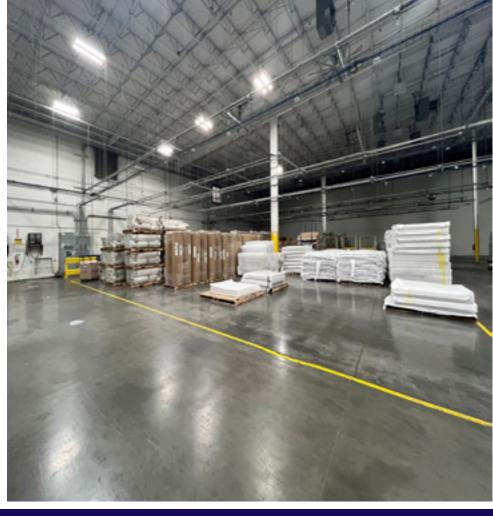

EFFICIENT & MODERN INDUSTRIAL BUILDING
WITH EXCEPTIONAL CAPACITY FOR DISTRIBUTION

INCLUDES OFFICE SPACE, WITH BREAKROOM, SUPPLY STORAGE & MORE!

FEATURES 11 EXTERIOR DOCK DOORS AND 2 DRIVE IN DOORS WITH RAMP ACCESS

SPACE ALSO INCLUDES 1 PULL THROUGH DOOR AND FENCED OUTDOOR STORAGE AREA

AMPLE PARKING SPOTS ARE AVAILABLE WITH PLENTY OF ROOM FOR TRUCKING OPERATIONS

LESS THAN 5 MILES FROM JOHN KILPATRICK TURNPIKE & INTERSTATE-40