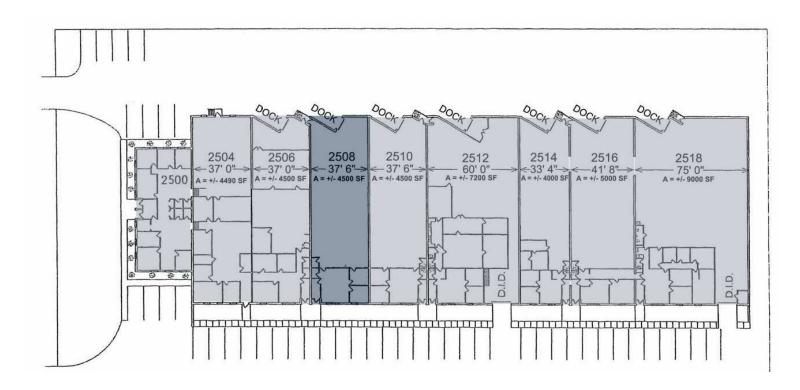

#### **PROPERTY DESCRIPTION**

Great office/warehouse flex units located in Ellsworth Industrial Park with excellent access to expressway at I-355 and Maple Avenue.

| SPACES           | LEASE RATE    | SPACE SIZE                                     |  |
|------------------|---------------|------------------------------------------------|--|
| 2508 Wisconsin   | \$12.00 SF/yr | 4,500 SF                                       |  |
| OFFERING SUMMAR  | Y             |                                                |  |
| Ceiling Height   | 16′           |                                                |  |
| Loading          |               | (2508) 1 Ext Dock<br>(2512) 1 Ext Dock & 1 DID |  |
| Air Conditioning | 100%          |                                                |  |
|                  |               |                                                |  |

#### 2500-2518 WISCONSIN AVENUE, DOWNERS GROVE, IL 60515

| AVAILABLE SPACES |          |                |               |
|------------------|----------|----------------|---------------|
| SUITE            | SIZE     | ТҮРЕ           | RATE          |
| 2508 Wisconsin   | 4,500 SF | Modified Gross | \$12.00 SF/yr |