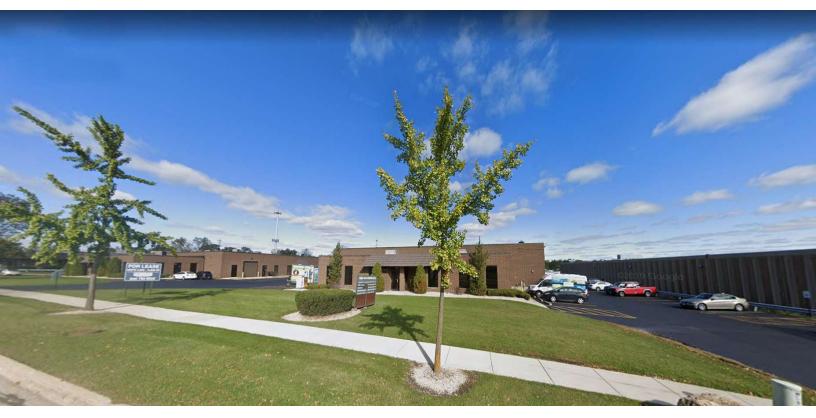

#### **PROPERTY DESCRIPTION**

Great office/warehouse flex units located in Ellsworth Industrial Park with excellent access to expressway at I-355 and Maple Avenue.

| SPACES           | LEASE RATE    | SPACE SIZE                                     |  |
|------------------|---------------|------------------------------------------------|--|
| 2508 Wisconsin   | \$12.00 SF/yr | 4,500 SF                                       |  |
| OFFERING SUMMAR  | Y             |                                                |  |
| Ceiling Height   | 16′           |                                                |  |
| Loading          |               | (2508) 1 Ext Dock<br>(2512) 1 Ext Dock & 1 DID |  |
| Air Conditioning | 100%          |                                                |  |
|                  |               |                                                |  |