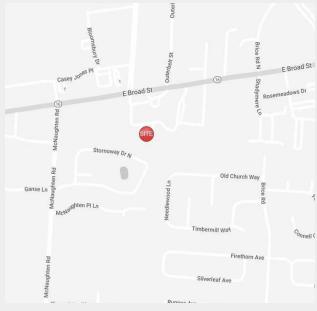

#### For Lease 2,209 SF Medical Office Building



# 6351 E. Broad Street

6351 E. Broad Street, Columbus, Ohio 43213

#### **Property Features**

- · Newly Constructed Single Story Medical Office Building
- 2,209 SF Available
- Spec Suite Ready for Tenant Finishes
- · Current Tenant includes Pediatric Dentist
- Building Signage Available
- · Less Than 1 Mile from Mt. Carmel East Hospital
- Numerous Amenities Nearby
- Easy Access to I-270

Lease Rate: \$15.95 SF/Yr (NNN) Www.BroadStreetMedical.Com



For more information:

#### Philip Bird, SIOR

614 629 5296 • pbird@ohioequities.com

#### Matt Gregory, SIOR, CCIM

614 629 5234 • mgregory@ohioequities.com



NAI Ohio Equities | 605 S Front Street Suite 200, Columbus, OH 43215 | +1 614 224 2400



#### **For Lease** 6351 E. Broad Street Floor Plan





mgregory@ohioequities.com



## For Lease 6351 E. Broad Street Spec Suite Plan







## For Lease 6351 E. Broad Street Property Photographs









## For Lease 6351 E. Broad Street Suite B Photographs















#### For Lease 6351 E. Broad Street Site Plan





605 S Front Street, Suite 200



#### For Lease 6351 E. Broad Street Location Maps









#### For Lease 6351 E. Broad Street Demographics



| POPULATION           | 1 MILE    | 3 MILES   | 5 MILES   |
|---------------