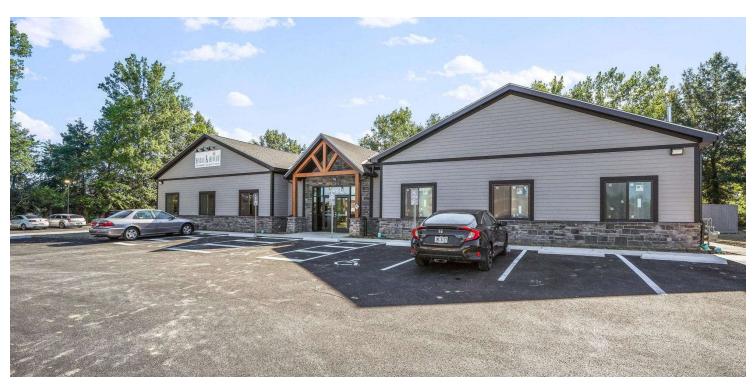

#### For Lease 2,209 SF Medical Office Building

# 6351 E. Broad Street

6351 E. Broad Street, Columbus, Ohio 43213

#### **Property Features**

- · Newly Constructed Single Story Medical Office Building
- 2,209 SF Available
- Spec Suite Ready for Tenant Finishes
- · Current Tenant includes Pediatric Dentist
- Building Signage Available
- · Less Than 1 Mile from Mt. Carmel East Hospital
- Numerous Amenities Nearby
- Easy Access to I-270

## For Lease 6351 E. Broad Street Property Photographs