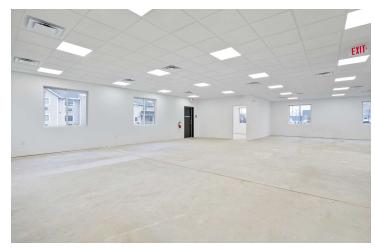

le
- Spec Suite Ready for Tenant Finishes
- · Current Tenant includes Pediatric Dentist
- Building Signage Available
- · Less Than 1 Mile from Mt. Carmel East Hospital
- Numerous Amenities Nearby
- Easy Access to I-270

Lease Rate: \$15.95 SF/Yr (NNN) Www.BroadStreetMedical.Com



For more information:

#### Philip Bird, SIOR

614 629 5296 • pbird@ohioequities.com

#### Matt Gregory, SIOR, CCIM

614 629 5234 • mgregory@ohioequities.com



NAI Ohio Equities | 605 S Front Street Suite 200, Columbus, OH 43215 | +1 614 224 2400



#### **For Lease** 6351 E. Broad Street Floor Plan





mgregory@ohioequities.com



## For Lease 6351 E. Broad Street Spec Suite Plan







## For Lease 6351 E. Broad Street Property Photographs









## For Lease 6351 E. Broad Street Suite B Photographs















#### For Lease 6351 E. Broad Street Site Plan





605 S Front Street, Suite 200



#### For Lease 6351 E. Broad Street Location Maps









#### For Lease 6351 E. Broad Street Demographics



| POPULATION           | 1 MILE    | 3 MILES   | 5 MILES   |
|----------------------|-----------|-----------|-----------|
| Total Population     | 11,083    | 77,081    | 200,372   |
| Average Age          | 36.5      | 35.6      | 35.1      |
| Average Age (Male)   | 34.8      | 33.8      | 33.7      |
| Average Age (Female) | 38.3      | 37.0      | 36.4      |
| HOUSEHOLDS & INCOME  | 1 MILE    | 3 MILES   | 5 MILES   |
| Total Households     | 4,603     | 31,666    | 80,343    |
| # of Persons per HH  | 2.4       | 2.4       | 2.5       |
| Average HH Income    | \$66,312  | \$64,568  |