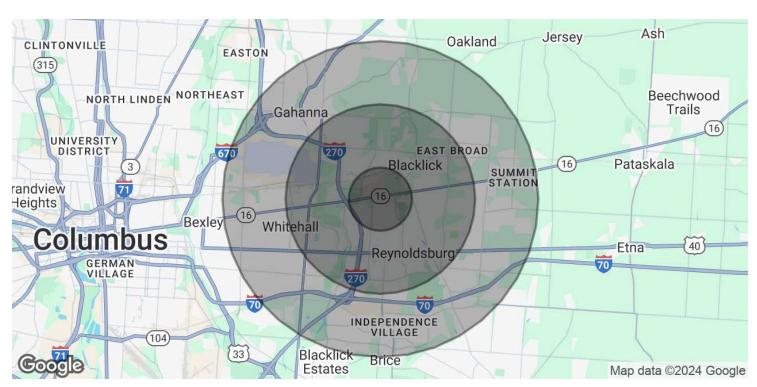

#### For Lease 6351 E. Broad Street Location Maps

#### For Lease 6351 E. Broad Street Demographics

| POPULATION           | 1 MILE    | 3 MILES   | 5 MILES   |
|----------------------|-----------|-----------|-----------|
| Total Population     | 11,083    | 77,081    | 200,372   |
| Average Age          | 36.5      | 35.6      | 35.1      |
| Average Age (Male)   | 34.8      | 33.8      | 33.7      |
| Average Age (Female) | 38.3      | 37.0      | 36.4      |
| HOUSEHOLDS & INCOME  | 1 MILE    | 3 MILES   | 5 MILES   |
| Total Households     | 4,603     | 31,666    | 80,343    |
| # of Persons per HH  | 2.4       | 2.4       | 2.5       |
| Average HH Income    | \$66,312  | \$64,568  | \$62,929  |
| Average House Value  | \$161,501 | \$174,813 | \$167,542 |