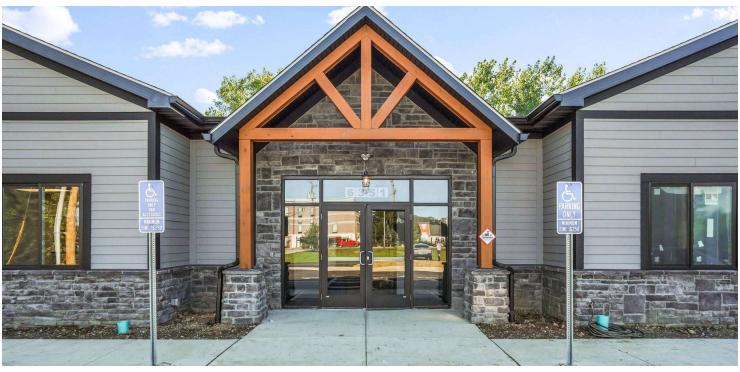

Constructed Single Story Medical Office Building
- 2,209 SF Available
- Spec Suite Ready for Tenant Finishes
- · Current Tenant includes Pediatric Dentist
- Building Signage Available
- · Less Than 1 Mile from Mt. Carmel East Hospital
- Numerous Amenities Nearby
- Easy Access to I-270

Lease Rate: \$15.95 SF/Yr (NNN) Www.BroadStreetMedical.Com



For more information:

#### Philip Bird, SIOR

614 629 5296 • pbird@ohioequities.com

#### Matt Gregory, SIOR, CCIM

614 629 5234 • mgregory@ohioequities.com



NAI Ohio Equities | 605 S Front Street Suite 200, Columbus, OH 43215 | +1 614 224 2400



#### **For Lease** 6351 E. Broad Street Floor Plan





mgregory@ohioequities.com



## For Lease 6351 E. Broad Street Spec Suite Plan







## For Lease 6351 E. Broad Street Property Photographs









## For Lease 6351 E. Broad Street Suite B Photographs















#### For Lease 6351 E. Broad Street Site Plan





605 S Front Street, Suite 200



#### For Lease 6351 E. Broad Street Location Maps









#### For Lease 6351 E. Broad Street Demographics



| POPULATION           | 1 MILE    | 3 MILES   | 5 MILES   |
|----------------------|-----------|-----------|-----------|
| Total Population     | 11,083    | 77,081    | 200,372   |
| Average Age          | 36.5      | 35.6      | 35.1      |
| Average Age (Male)   | 34.8      | 33.8      | 33.7      |
| Average Age (Female) | 38.3      | 37.0      | 36.4      |
| HOUSEHOLDS & INCOME  | 1 MILE    | 3 MILES   | 5 MILES   |
| Total Households     | 4,603     | 31,666    | 80,343    |
| # of Persons per HH  | 2.4       | 2.4