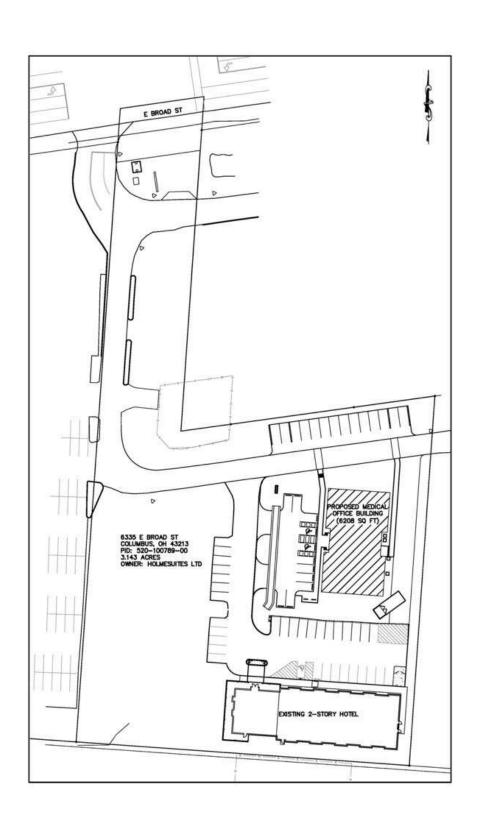

enant includes Pediatric Dentist
- Building Signage Available
- · Less Than 1 Mile from Mt. Carmel East Hospital
- Numerous Amenities Nearby
- Easy Access to I-270

Lease Rate: \$15.95 SF/Yr (NNN) Www.BroadStreetMedical.Com



For more information:

#### Philip Bird, SIOR

614 629 5296 • pbird@ohioequities.com

#### Matt Gregory, SIOR, CCIM

614 629 5234 • mgregory@ohioequities.com



NAI Ohio Equities | 605 S Front Street Suite 200, Columbus, OH 43215 | +1 614 224 2400



#### **For Lease** 6351 E. Broad Street Floor Plan





mgregory@ohioequities.com



## For Lease 6351 E. Broad Street Spec Suite Plan







## For Lease 6351 E. Broad Street Property Photographs









## For Lease 6351 E. Broad Street Suite B Photographs















#### For Lease 6351 E. Broad Street Site Plan





605 S Front Street, Suite 200



#### For Lease 6351 E. Broad Street Location Maps









#### For Lease 6351 E. Broad Street Demographics



| POPULATION           | 1 MILE    | 3 MILES   | 5 MILES   |
|----------------------|-----------|-----------|-----------|
| Total Population     | 11,083    | 77,081    | 200,372   |
| Average Age          | 36.5      | 35.6      | 35.1      |
| Average Age (Male)   | 34.8      | 33.8      | 33.7      |
| Average Age (Female) | 38.3      | 37.0      | 36.4      |
| HOUSEHOLDS & INCOME  | 1 MILE    | 3 MILES   | 5 MILES   |
| Total Households     | 4,603     | 31,666    | 80,343    |
| # of Persons per HH  | 2.4       | 2.4       | 2.5       |
| Average HH Income    | \$66,312  | \$64,568  | \$62,929  |
| Average House Value  | \$161,501 | \$174