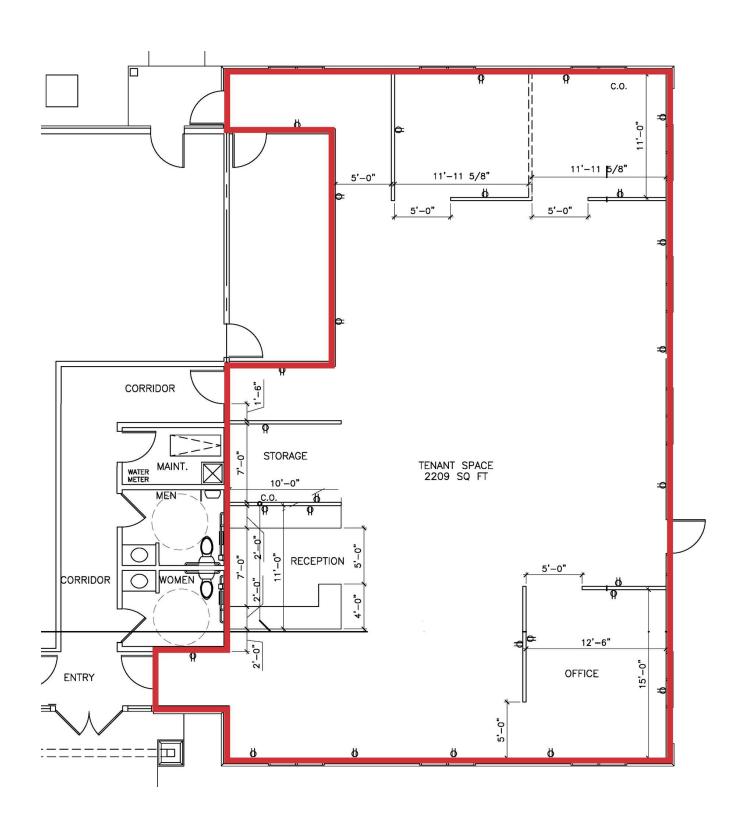

et, Columbus, Ohio 43213

#### **Property Features**

- · Newly Constructed Single Story Medical Office Building
- 2,209 SF Available
- Spec Suite Ready for Tenant Finishes
- · Current Tenant includes Pediatric Dentist
- Building Signage Available
- · Less Than 1 Mile from Mt. Carmel East Hospital
- Numerous Amenities Nearby
- Easy Access to I-270

Lease Rate: \$15.95 SF/Yr (NNN) Www.BroadStreetMedical.Com



For more information:

#### Philip Bird, SIOR

614 629 5296 • pbird@ohioequities.com

#### Matt Gregory, SIOR, CCIM

614 629 5234 • mgregory@ohioequities.com



NAI Ohio Equities | 605 S Front Street Suite 200, Columbus, OH 43215 | +1 614 224 2400



#### **For Lease** 6351 E. Broad Street Floor Plan





mgregory@ohioequities.com



## For Lease 6351 E. Broad Street Spec Suite Plan







## For Lease 6351 E. Broad Street Property Photographs









## For Lease 6351 E. Broad Street Suite B Photographs















#### For Lease 6351 E. Broad Street Site Plan





605 S Front Street, Suite 200



#### For Lease 6351 E. Broad Street Location Maps









#### For Lease 6351 E. Broad Street Demographics



| POPULATION           | 1 MILE    | 3 MILES   | 5 MILES   |
|----------------------|-----------|-----------|-----------|
| Total Population     | 11,083    | 77,081    | 200,372   |
| Average Age          | 36.5      | 35.6      | 35.1      |
| Average Age (Male)   | 34.8      | 33.8      | 33.7      |
| Average Age (Female) | 38.3      | 37.0      | 36.4      |
| HOUSEHOLDS & INCOME  | 1 MILE    | 3 MILES   | 5 MILES   |
| Total Households     | 4,603     | 31