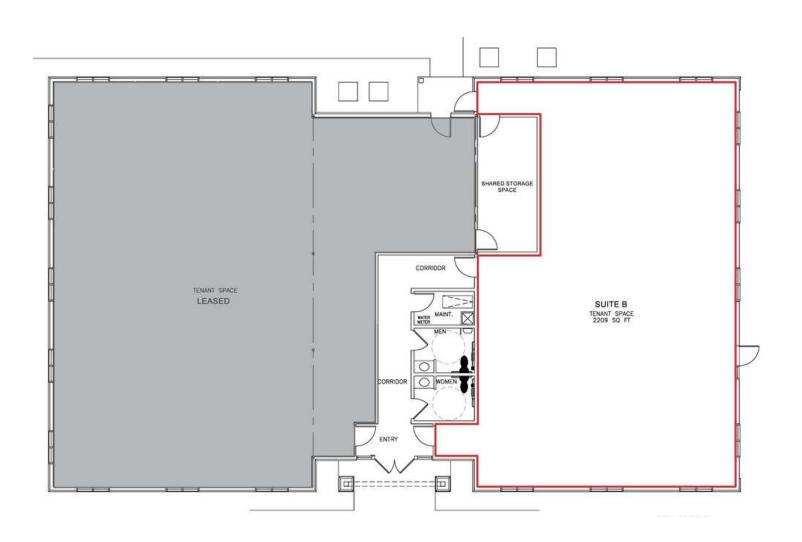

Lease 2,209 SF Medical Office Building



# 6351 E. Broad Street

6351 E. Broad Street, Columbus, Ohio 43213

#### **Property Features**

- · Newly Constructed Single Story Medical Office Building
- 2,209 SF Available
- Spec Suite Ready for Tenant Finishes
- · Current Tenant includes Pediatric Dentist
- Building Signage Available
- · Less Than 1 Mile from Mt. Carmel East Hospital
- Numerous Amenities Nearby
- Easy Access to I-270

Lease Rate: \$15.95 SF/Yr (NNN) Www.BroadStreetMedical.Com



For more information:

#### Philip Bird, SIOR

614 629 5296 • pbird@ohioequities.com

#### Matt Gregory, SIOR, CCIM

614 629 5234 • mgregory@ohioequities.com



NAI Ohio Equities | 605 S Front Street Suite 200, Columbus, OH 43215 | +1 614 224 2400



#### **For Lease** 6351 E. Broad Street Floor Plan





mgregory@ohioequities.com



## For Lease 6351 E. Broad Street Spec Suite Plan







## For Lease 6351 E. Broad Street Property Photographs









## For Lease 6351 E. Broad Street Suite B Photographs















#### For Lease 6351 E. Broad Street Site Plan





605 S Front Street, Suite 200



#### For Lease 6351 E. Broad Street Location Maps









#### For Lease 6351 E. Broad Street Demographics



| POPULATION           | 1 MILE    | 3 MILES   | 5 MILES   |
|----------------------|-----------|-----------|-----------|
| Total Population     | 11,083    | 77,081    | 200,372   |
| Average Age          | 36.5      | 35.6      | 35.1      |
| Average Age (Male)   | 34.8      | 33.8      | 33.7      |
| Average Age (Female) | 38.3      | 37.0      | 36.4      |
| HOUSEHOLDS & I