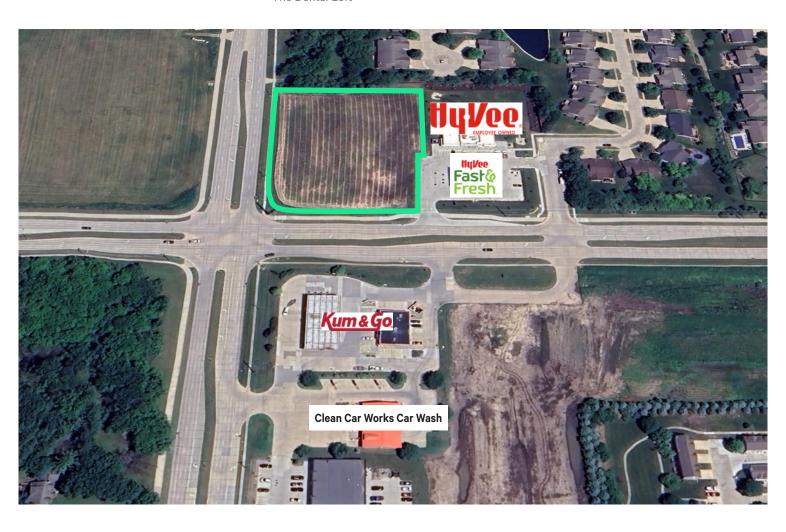

# 15503 Meredith Drive

15503 Meredith Drive Urbandale, Iowa www.cbre.com/desmoines

15503 Meredith Drive is a rectangular shaped corner lot located adjacent to the Hy-Vee Fast N Fresh at the northeast corner of Meredith Drive and 156th Street.

## **Property Features**

- + Zoned PUD
- + Stormwater detention on adjacent lot
- + Surrounding retail include Hy-Vee Fast & Fresh, Kum N Go, Clean Works Car Wash, Mavon Salon Studios, Coco Nails & Spa, and The Dental Loft
- + Traffic Counts:
  - NW 165th: 4,500 VPD
  - Meredith: 4,528 VPD