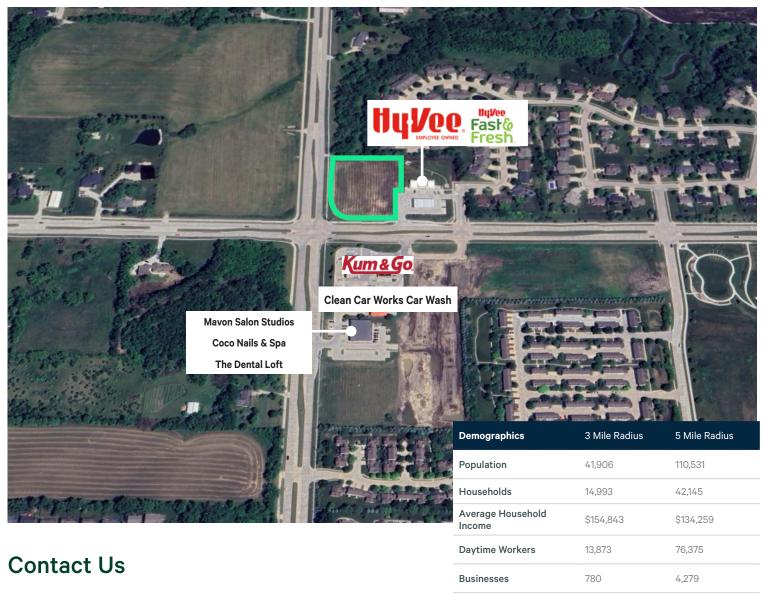

## **Property Features**

- + Zoned PUD
- + Stormwater detention on adjacent lot
- + Surrounding retail include Hy-Vee Fast & Fresh, Kum N Go, Clean Works Car Wash, Mavon Salon Studios, Coco Nails & Spa, and The Dental Loft
- + Traffic Counts:
  - NW 165th: 4,500 VPD
  - Meredith: 4,528 VPD