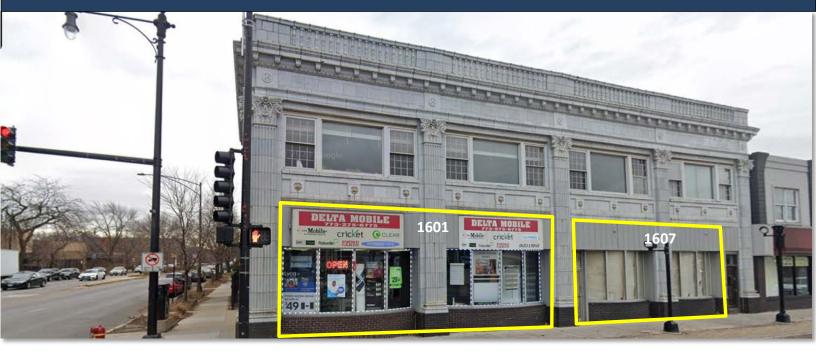

# NEWLY RENOVATED UPTOWN SITE FOR LEASE 1,000 – 2,000 SF + Basement 1601 - 1607 W. Lawrence Avenue, Chicago, IL 60640

#### PROPERTY OVERVIEW

Beautifully renovated retail space and premiere corner location in an iconic terra cotta building. Zoned B3-1.5.

- 1607 W. Lawrence 1,000 SF site with option to add 1601 W. Lawrence corner site for a full 2,000+ SF corner site.
- <u>All new</u> mechanicals and improvements in 1607 W Lawrence, including: 400-amp electric, dedicated HVAC unit, water heater, freshly painted ceiling. All new HVAC for other units and new rubber-lined roof.
- Freshly sand-blasted and sealed exposed brick with historic interior stained-glass window feature.
- Newly renovated full basement with 7' ceilings that is ideal for storage or office use.
- Both 1607 and 1601 W Lawrence have a bathroom with option to relocate in the spaces.