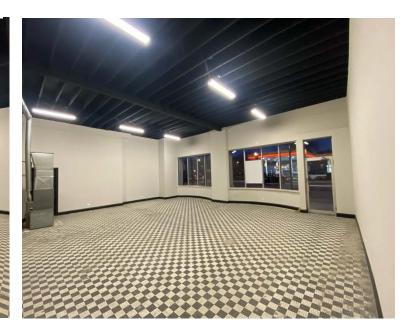

### INTERIOR – 1607 N. Lawrence Ave. Chicago, IL 60640

Sealed exposed brick, stained- glass window feature, and column-free space.

Freshly painted 14' ceiling, freshly painted walls, tile flooring. Lots of natural light from windows.