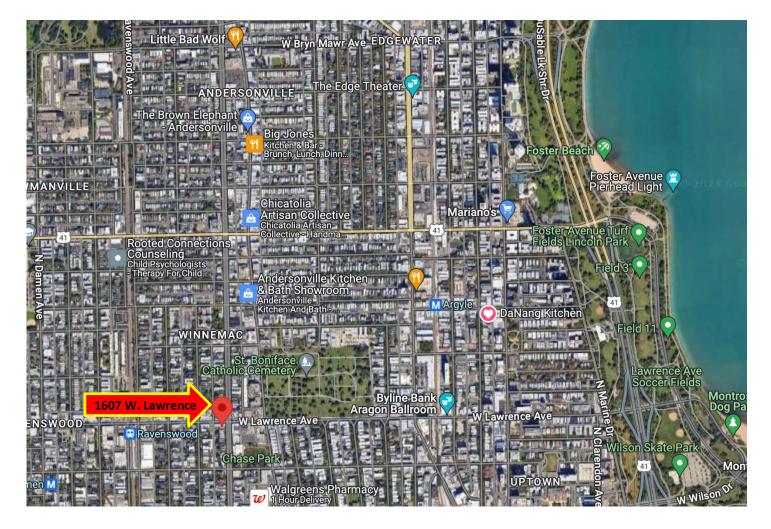

#### **LOCATION**

Located in the East Ravenswood/Andersonville neighborhood in Chicago's Uptown community, the property has convenient access to public transit and ample street parking. The property is surrounded by a dense population, area parks, and a wide variety of entertainment and restaurant/shopping spots.

- Proximity to the Metra Lawrence Station (307,000 annual riders), CTA Wilson station, and bus stops.
- 15,700 vehicles per day on Lawrence and 30,733 vehicles on Ashland.
- 71,000+ population within 1 mile with an average household income of \$88,773.
- Minutes from lakeside amenities such as the Lakefront Trail and Montrose Beach.
- *Co-tenants:* Delta Mobile and Coco Vietnamese. *Area retailers:* Mariano's, LA Fitness, Starbucks, Dunkin' Donuts, 7-Eleven, Jersey Mike's, Golden Nugget, Shell Gas, Chase Bank.
- Western Ave. North TIF District SBIF funds available in the future.
- Ravenswood SSA Façade Rebate Funds available \$5,000 per storefront or per business.

## **MARKET AREA**