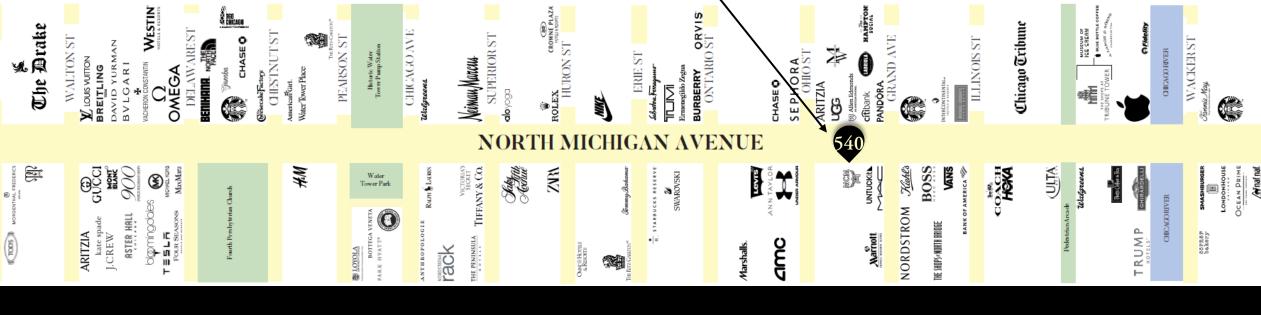

### Comments

• Double height storefront

- Current tenant is MCM lease expires 8/31/2028
- On Michigan Avenue adjacent to the Nordstrom entrance

# 540 N MICHIGAN A VE

RETAIL

A small shop opportunity nestled at the gateway to luxury on Michigan Avenue. Positioned at the prestigious entry to Nordstrom at North Bridge, this prime location is in one of Chicago's most coveted shopping destinations. This block has some of the highest pedestrian traffic counts in Chicago.