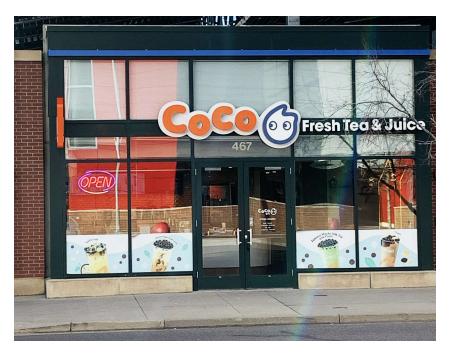

#### PROPERTY DESCRIPTION

Newley built out boba tea space for Sublease, (no grease trap or hood)

Lease ends: approximately 4. 5 years.

#### LOCATION DESCRIPTION

Conveniently located in the heart of popular Belmar Shopping Center in Lakewood, the area surrounding the property offers a vibrant and dynamic environment for businesses. Situated near beautiful parks like Bear Creek Lake Park and William Frederick Hayden Park. The Belmar area boasts an array of retail shops, restaurants, and cultural offerings, providing a perfect balance of work and leisure. Easy access to major transportation routes and a thriving business community makes this area a prime choice.