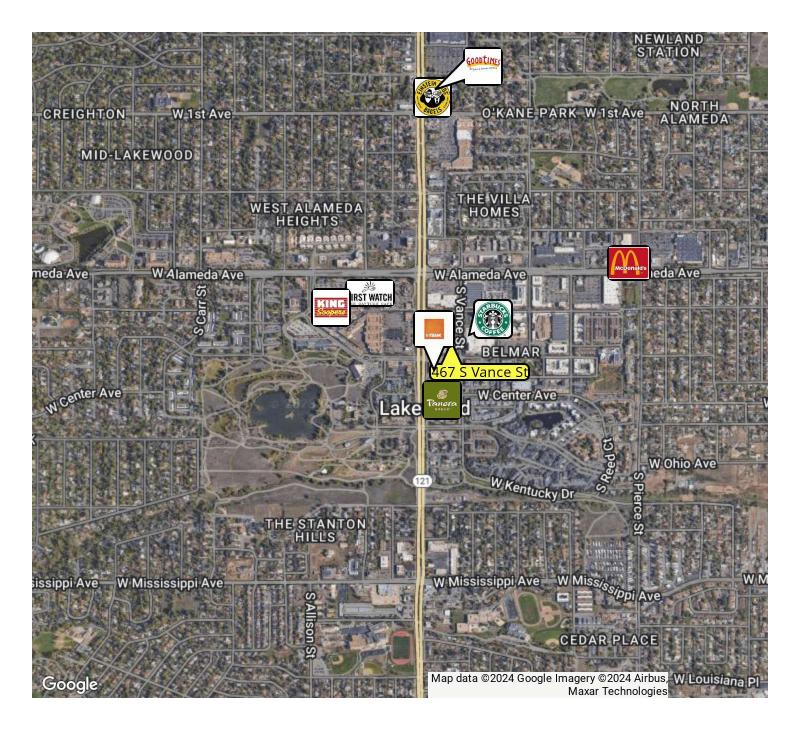

#### LOCATION DESCRIPTION

Conveniently located in the heart of popular Belmar Shopping Center in Lakewood, the area surrounding the property offers a vibrant and dynamic environment for businesses. Situated near beautiful parks like Bear Creek Lake Park and William Frederick Hayden Park. The Belmar area boasts an array of retail shops, restaurants, and cultural offerings, providing a perfect balance of work and leisure. Easy access to major transportation routes and a thriving business community makes this area a prime choice.