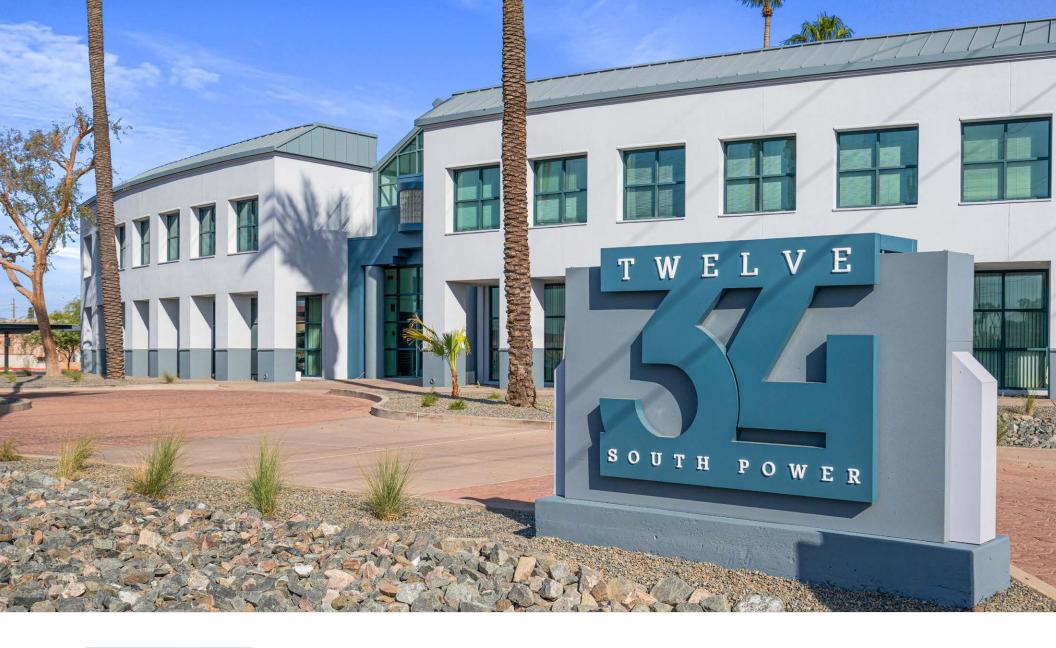

## Project Highlights

- Brand new exterior renovations!
- Features a spacious lobby area and distinctive circular driveway
- Convenient access to the Superstition Freeway
- The building is in close proximity to Superstition Springs Mall
- The project is a two-story, ±18,306 SF office building
- 4.00/1,000 SF parking ratio
- Zoning is C-2, Mesa