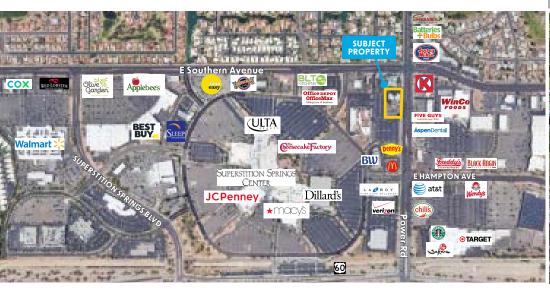

## Project Highlights

- Brand new exterior renovations!
- Features a spacious lobby area and distinctive circular driveway
- Convenient access to the Superstition Freeway
- The building is in close proximity to Superstition Springs Mall
- The project is a two-story, ±18,306 SF office building
- 4.00/1,000 SF parking ratio
- Zoning is C-2, Mesa