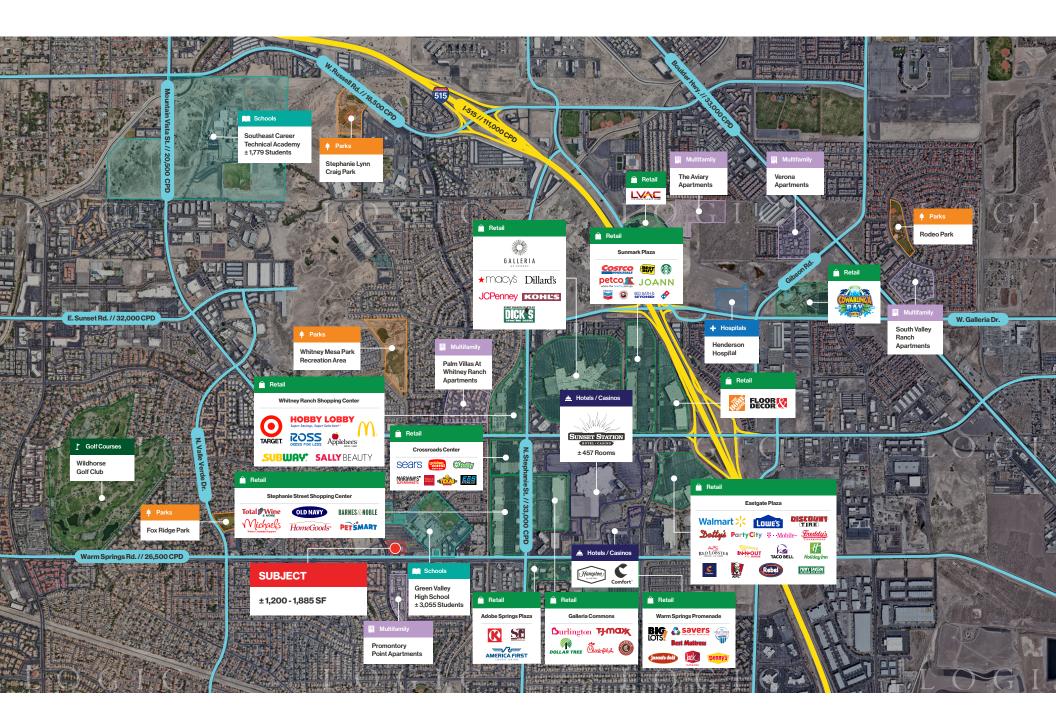

1600 - 1660 W. Warm Springs Rd. Henderson, NV 89014

### **Property Highlights**

- Ingress and egress from both Warm Springs Rd. and Arroyo Grande Blvd.
- 2nd-generation dry cleaner with plant available
- Pylon signage on Warm Springs
- Hard corner of Arroyo Grande and Warm Springs

- Join Dairy Queen and Village Pub
- Estimated operating expenses for 2024 are currently estimated at \$0.52 PSF (subject to change)
- 4% Commission Fee to Tenant Brokers