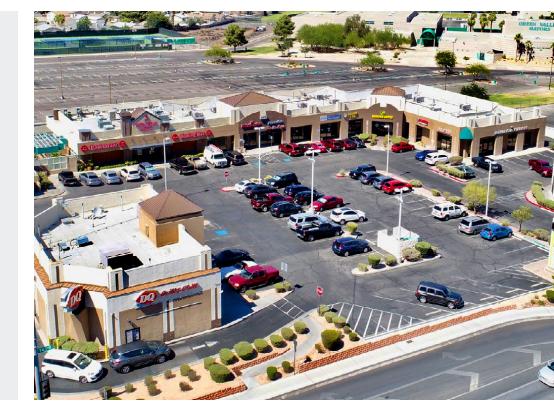

e Footage



### **Property Highlights**

- Ingress and egress from both Warm Springs Rd. and Arroyo Grande Blvd.
- 2nd-generation dry cleaner with plant available
- Pylon signage on Warm Springs
- Hard corner of Arroyo Grande and Warm Springs

- Join Dairy Queen and Village Pub
- Estimated operating expenses for 2024 are currently estimated at \$0.52 PSF (subject to change)
- 4% Commission Fee to Tenant Brokers

## Demographics

|                                  | 1-mile    | 3-mile    | 5-mile    |
|----------------------------------|-----------|-----------|-----------|
| 2024<br>Population               | 18,809    | 148,290   | 336,984   |
| 2024 Average<br>Household Income | \$103,183 | \$106,532 | \$103,713 |
| 2024 Total<br>Households         | 7,585     | 59,531    | 135,015   |



L O G I C LogicCRE.com | Lease Flyer 01













Multifamily













#### W. Warm Springs Rd. // 26,500 CPD

| Suite     | Tenant              | SF         |
|-----------|---------------------|------------|
| 1600      | Radically Curly     | ±1,472 SF  |
| 1606      | Warm Heart Hospital | ±2,264 SF  |
| 1616/1618 | AVAILABLE           | ± 1,885 SF |
| 1622      | 9Round Fitness      | ± 1,566 SF |
| 1626      | JB Bowling Supply   | ±3,209 SF  |
|           |                     |            |
| 1628      | So In Style Suites  | ±1,388 SF  |

| 1632 Pharmacy ± 979 SF   1634 Nail Salon ± 1,190 SF   1636 Smoke Shop ± 970 SF   1640 Village Pub ± 3,600 SF   1650 Noon's Boba Cafe ± 1,504 SF   1654 Mexican Food Restaurant ± 1,166 SF   1660 Dairy Queen ± 2,900 SF | Suite | Tenant