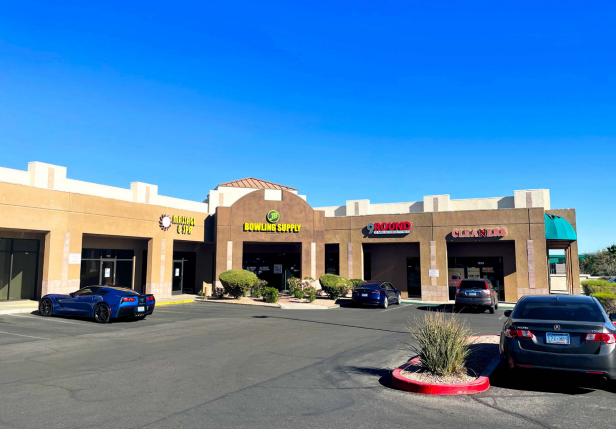

### **Property Highlights**

- Ingress and egress from both Warm Springs Rd. and Arroyo Grande Blvd.
- 2nd-generation dry cleaner with plant available
- Pylon signage on Warm Springs
- Hard corner of Arroyo Grande and Warm Springs

#### W. Warm Springs Rd. // 26,500 CPD

| Suite     | Tenant              | SF         |
|-----------|---------------------|------------|
| 1600      | Radically Curly     | ±1,472 SF  |
| 1606      | Warm Heart Hospital | ±2,264 SF  |
| 1616/1618 | AVAILABLE           | ± 1,885 SF |
| 1622      | 9Round Fitness      | ± 1,566 SF |
| 1626      | JB Bowling Supply   | ±3,209 SF  |
|           |                     |            |
| 1628      | So In Style Suites  | ±1,388 SF  |

| 1632 Pharmacy ± 979 SF   1634 Nail Salon ± 1,190 SF   1636 Smoke Shop ± 970 SF   1640 Village Pub ± 3,600 SF   1650 Noon's Boba Cafe ± 1,504 SF   1654 Mexican Food Restaurant ± 1,166 SF   1660 Dairy Queen ± 2,900 SF | Suite | Tenant                  | SF         |
|-------------------------------------------------------------------------------------------------------------------------------------------------------------------------------------------------------------------------|-------|-------------------------|------------|
| 1636 Smoke Shop ± 970 SF   1640 Village Pub ± 3,600 SF   1650 Noon's Boba Cafe ± 1,504 SF   1654 Mexican Food Restaurant ± 1,166 SF                                                                                     | 1632  | Pharmacy                | ± 979 SF   |
| 1640 Village Pub ± 3,600 SF   1650 Noon's Boba Cafe ± 1,504 SF   1654 Mexican Food Restaurant ± 1,166 SF                                                                                                                | 1634  | Nail Salon              | ± 1,190 SF |
| 1650   Noon's Boba Cafe   ± 1,504 SF     1654   Mexican Food Restaurant   ± 1,166 SF                                                                                                                                    | 1636  | Smoke Shop              | ±970 SF    |
| 1654 Mexican Food Restaurant ± 1,166 SF                                                                                                                                                                                 | 1640  | Village Pub             | ± 3,600 SF |
|                                                                                                                                                                                                                         | 1650  | Noon's Boba Cafe        | ± 1,504 SF |
| 1660 Dairy Queen ± 2,900 SF                                                                                                                                                                                             | 1654  | Mexican Food Restaurant | ± 1,166 SF |
|                                                                                                                                                                                                                         | 1660  | Dairy Queen             | ± 2,900 SF |