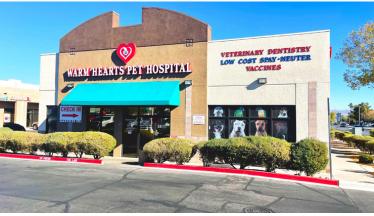

#### W. Warm Springs Rd. // 26,500 CPD

| Suite     | Tenant              | SF         |
|-----------|---------------------|------------|
| 1600      | Radically Curly     | ±1,472 SF  |
| 1606      | Warm Heart Hospital | ±2,264 SF  |
| 1616/1618 | AVAILABLE           | ± 1,885 SF |
| 1622      | 9Round Fitness      | ± 1,566 SF |
| 1626      | JB Bowling Supply   | ±3,209 SF  |
|           |                     |            |
| 1628      | So In Style Suites  | ±1,388 SF  |

## Property Photos