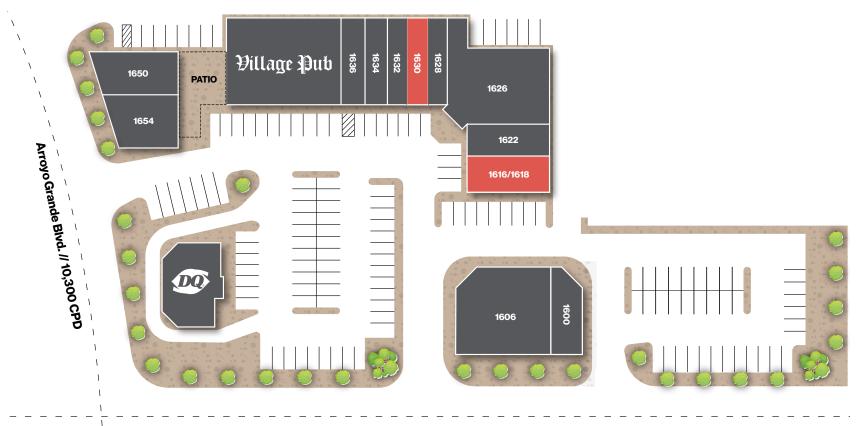

#### W. Warm Springs Rd. // 26,500 CPD

| Suite     | Tenant              | SF         |
|-----------|---------------------|------------|
| 1600      | Radically Curly     | ±1,472 SF  |
| 1606      | Warm Heart Hospital | ±2,264 SF  |
| 1616/1618 | AVAILABLE           | ± 1,885 SF |
| 1622      | 9Round Fitness      | ± 1,566 SF |
| 1626      | JB Bowling Supply   | ±3,209 SF  |
|           |                     |            |
| 1628      | So In Style Suites  | ±1,388 SF  |

| 1632 Pharmacy ± 979 SF   1634 Nail Salon ± 1,190 SF   1636 Smoke Shop ± 970 SF   1640 Village Pub ± 3,600 SF   1650 Noon's Boba Cafe ± 1,504 SF   1654 Mexican Food Restaurant ± 1,166 SF   1660 Dairy Queen ± 2,900 SF | Suite | Tenant                  | SF         |
|-------------------------------------------------------------------------------------------------------------------------------------------------------------------------------------------------------------------------|-------|-------------------------|------------|
| 1636 Smoke Shop ± 970 SF   1640 Village Pub ± 3,600 SF   1650 Noon's Boba Cafe ± 1,504 SF   1654 Mexican Food Restaurant ± 1,166 SF                                                                                     | 1632  | Pharmacy                | ± 979 SF   |
| 1640 Village Pub ± 3,600 SF   1650 Noon's Boba Cafe ± 1,504 SF   1654 Mexican Food Restaurant ± 1,166 SF                                                                                                                | 1634  | Nail Salon              | ± 1,190 SF |
| 1650   Noon's Boba Cafe   ± 1,504 SF     1654   Mexican Food Restaurant   ± 1,166 SF                                                                                                                                    | 1636  | Smoke Shop              | ±970 SF    |
| 1654 Mexican Food Restaurant ± 1,166 SF                                                                                                                                                                                 | 1640  | Village Pub             | ± 3,600 SF |
|                                                                                                                                                                                                                         | 1650  | Noon's Boba Cafe        | ± 1,504 SF |
| 1660 Dairy Queen ± 2,900 SF                                                                                                                                                                                             | 1654  | Mexican Food Restaurant | ± 1,166 SF |
|                                                                                                                                                                                                                         | 1660  | Dairy Queen             | ± 2,900 SF |