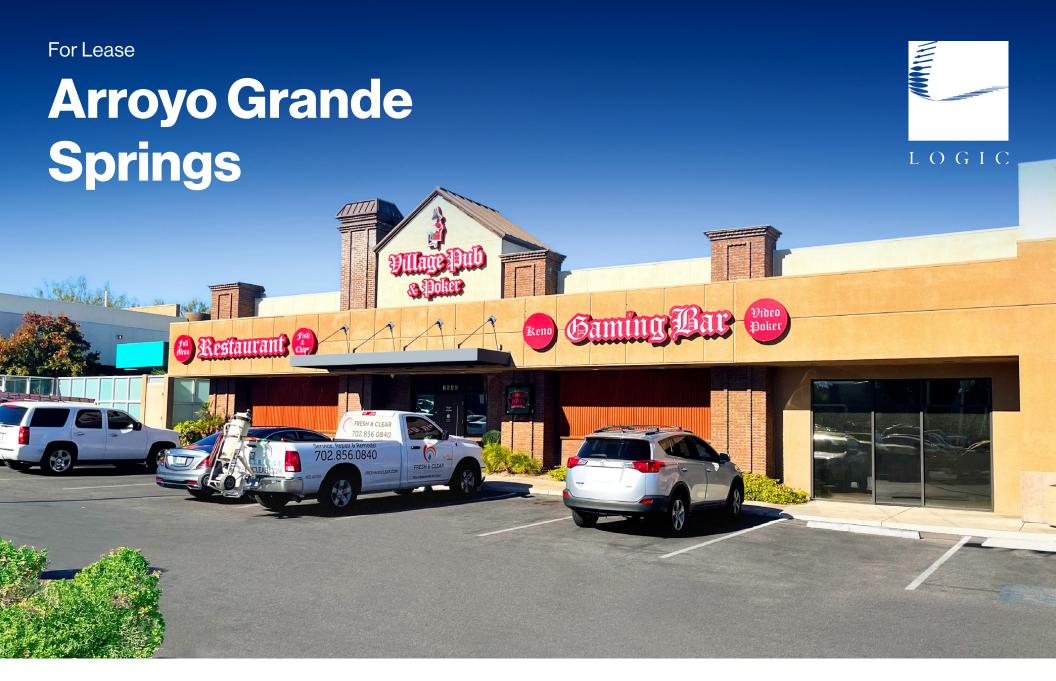

### **Property Highlights**

- Ingress and egress from both Warm Springs Rd. and Arroyo Grande Blvd.
- 2nd-generation dry cleaner with plant available
- Pylon signage on Warm Springs
- Hard corner of Arroyo Grande and Warm Springs

- Join Dairy Queen and Village Pub
- Estimated operating expenses for 2024 are currently estimated at \$0.52 PSF (subject to change)
- 4% Commission Fee to Tenant Brokers

#### W. Warm Springs Rd. // 26,500 CPD

| Suite     | Tenant              | SF         |
|-----------|---------------------|------------|
| 1600      | Radically Curly     | ±1,472 SF  |
| 1606      | Warm Heart Hospital | ±2,264 SF  |
| 1616/1618 | AVAILABLE           | ± 1,885 SF |
| 1622      | 9Round Fitness      | ± 1,566 SF |
| 1626      | JB Bowling Supply   | ±3,209 SF  |
|           |                     |            |
| 1628      | So In Style Suites  | ±1,388 SF  |

| 1632 Pharmacy ± 979 SF   1634 Nail Salon ± 1,190 SF   1636 Smoke Shop ± 970 SF   1640 Village Pub ± 3,600 SF   1650 Noon's Boba Cafe ± 1,504 SF   1654 Mexican Food Restaurant ± 1,166 SF   1660 Dairy Queen ± 2,900 SF | Suite | Tenant                  | SF         |
|-------------------------------------------------------------------------------------------------------------------------------------------------------------------------------------------------------------------------|-------|-------------------------|------------|
| 1636 Smoke Shop ± 970 SF   1640 Village Pub ± 3,600 SF   1650 Noon's Boba Cafe ± 1,504 SF   1654 Mexican Food Restaurant ± 1,166 SF                                                                                     | 1632  | Pharmacy                | ± 979 SF   |
| 1640 Village Pub ± 3,600 SF   1650 Noon's Boba Cafe ± 1,504 SF   1654 Mexican Food Restaurant ± 1,166 SF                                                                                                                | 1634  | Nail Salon              | ± 1,190 SF |
| 1650   Noon's Boba Cafe   ± 1,504 SF     1654   Mexican Food Restaurant   ± 1,166 SF                                                                                                                                    | 1636  | Smoke Shop              | ±970 SF    |
| 1654 Mexican Food Restaurant ± 1,166 SF                                                                                                                                                                                 | 1640  | Village Pub             | ± 3,600 SF |
|                                                                                                                                                                                                                         | 1650  | Noon's Boba Cafe        | ± 1,504 SF |
| 1660 Dairy Queen ± 2,900 SF                                                                                                                                                                                             | 1654  | Mexican Food Restaurant | ± 1,166 SF |
|                                                                                                                                                                                                                         | 1660  | Dairy Queen             | ± 2,900 SF |