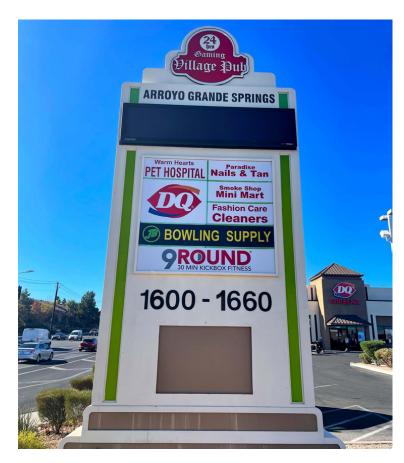

| 1650  | Noon's Boba Cafe        | ± 1,504 SF |
| 1660 Dairy Queen ± 2,900 SF                                                                                                                                                                                             | 1654  | Mexican Food Restaurant | ± 1,166 SF |
|                                                                                                                                                                                                                         | 1660  | Dairy Queen             | ± 2,900 SF |

## Property Photos











# LOGIC Commercial Real Estate Specializing in Brokerage and Receivership Services







Join our email list and connect with us on LinkedIn

The information herein was obtained from sources deemed reliable; however LOGIC Commercial Real Estate makes no guarantees, warranties or representation as to the completeness or accuracy thereof.

For inquiries please reach out to our team.

Joanna Zirbes, CCIM

Vice President 702.954.4163 jzirbes@logicCRE.com S.0184741 Brendan Leake

Senior Associate 702.954.4132 bleake@logicCRE.com S.0178140