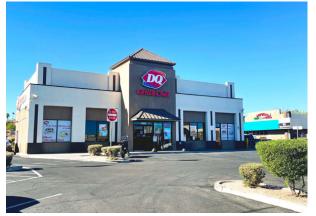

- Join Dairy Queen and Village Pub
- Estimated operating expenses for 2024 are currently estimated at \$0.52 PSF (subject to change)
- 4% Commission Fee to Tenant Brokers

| 1632 Pharmacy ± 979 SF   1634 Nail Salon ± 1,190 SF   1636 Smoke Shop ± 970 SF   1640 Village Pub ± 3,600 SF   1650 Noon's Boba Cafe ± 1,504 SF   1654 Mexican Food Restaurant ± 1,166 SF   1660 Dairy Queen ± 2,900 SF | Suite | Tenant                  | SF         |
|-------------------------------------------------------------------------------------------------------------------------------------------------------------------------------------------------------------------------|-------|-------------------------|------------|
| 1636 Smoke Shop ± 970 SF   1640 Village Pub ± 3,600 SF   1650 Noon's Boba Cafe ± 1,504 SF   1654 Mexican Food Restaurant ± 1,166 SF                                                                                     | 1632  | Pharmacy                | ± 979 SF   |
| 1640 Village Pub ± 3,600 SF   1650 Noon's Boba Cafe ± 1,504 SF   1654 Mexican Food Restaurant ± 1,166 SF                                                                                                                | 1634  | Nail Salon              | ± 1,190 SF |
| 1650   Noon's Boba Cafe   ± 1,504 SF     1654   Mexican Food Restaurant   ± 1,166 SF                                                                                                                                    | 1636  | Smoke Shop              | ±970 SF    |
| 1654 Mexican Food Restaurant ± 1,166 SF                                                                                                                                                                                 | 1640  | Village Pub             | ± 3,600 SF |
|                                                                                                                                                                                                                         | 1650  | Noon's Boba Cafe        | ± 1,504 SF |
| 1660 Dairy Queen ± 2,900 SF                                                                                                                                                                                             | 1654  | Mexican Food Restaurant | ± 1,166 SF |
|                                                                                                                                                                                                                         | 1660  | Dairy Queen             | ± 2,900 SF |

## Property Photos