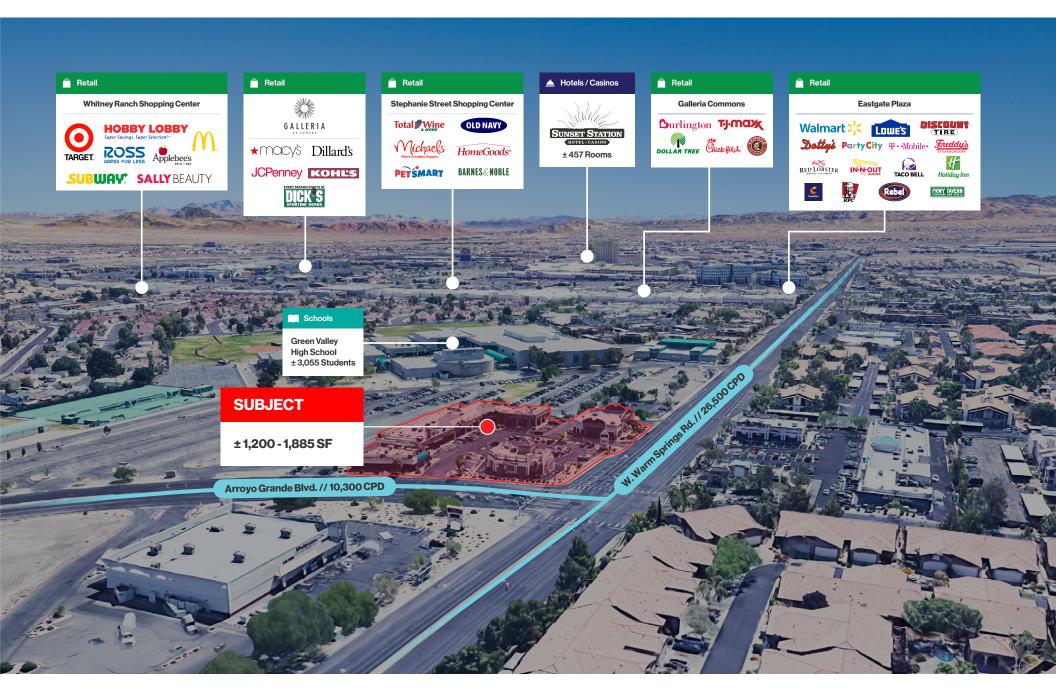

1600 - 1660 W. Warm Springs Rd. Henderson, NV 89014

### **Property Highlights**

- Ingress and egress from both Warm Springs Rd. and Arroyo Grande Blvd.
- 2nd-generation dry cleaner with plant available
- Pylon signage on Warm Springs
- Hard corner of Arroyo Grande and Warm Springs

- Join Dairy Queen and Village Pub
- Estimated operating expenses for 2024 are currently estimated at \$0.52 PSF (subject to change)
- 4% Commission Fee to Tenant Brokers