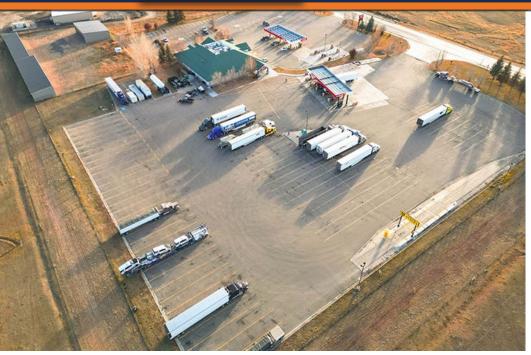

The tenant recently signed a 20-year absolute triple-net lease with 10 percent escalations in rent every five years including the four 5-year rental option periods. The subject property built in 1999 is located on 8.484± acres with a 12,147 square foot store with 90 truck parking spaces, 11 diesel fuel lanes, 12 gas fueling stations and four showers.

# RESEARCH PROPERTY PHOTOS

Pilot Flying J is committed to connecting people and places with comfort, care, and a smile at every stop. As the largest network of travel centers in North America, Pilot Flying J has over 750 locations in 44 states and six Canadian provinces. Pilot Flying J is part of Pilot Company's family of brands. Founded in 1958 by Jim A. Haslam II and currently led by CEO Adam Wright, Pilot Company is headquartered in Knoxville, Tennessee and employs more than 30,000 team members.