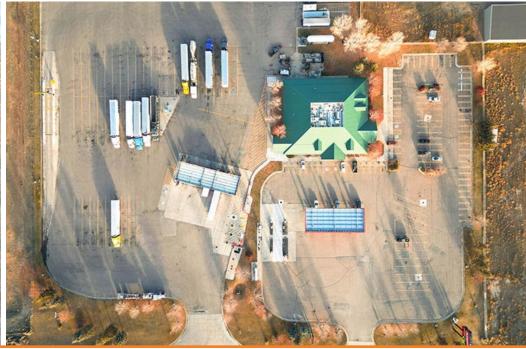

The tenant recently signed a 20-year absolute triple-net lease with 10 percent escalations in rent every five years including the four 5-year rental option periods. The subject property built in 1999 is located on 8.484± acres with a 12,147 square foot store with 90 truck parking spaces, 11 diesel fuel lanes, 12 gas fueling stations and four showers.

# RESEARCH PROPERTY PHOTOS

Pilot Flying J is committed to connecting people and places with comfort, care, and a smile at every stop. As the largest network of travel centers in North America, Pilot Flying J has over 750 locations in 44 states and six Canadian provinces. Pilot Flying J is part of Pilot Company's family of brands. Founded in 1958 by Jim A. Haslam II and currently led by CEO Adam Wright, Pilot Company is headquartered in Knoxville, Tennessee and employs more than 30,000 team members.