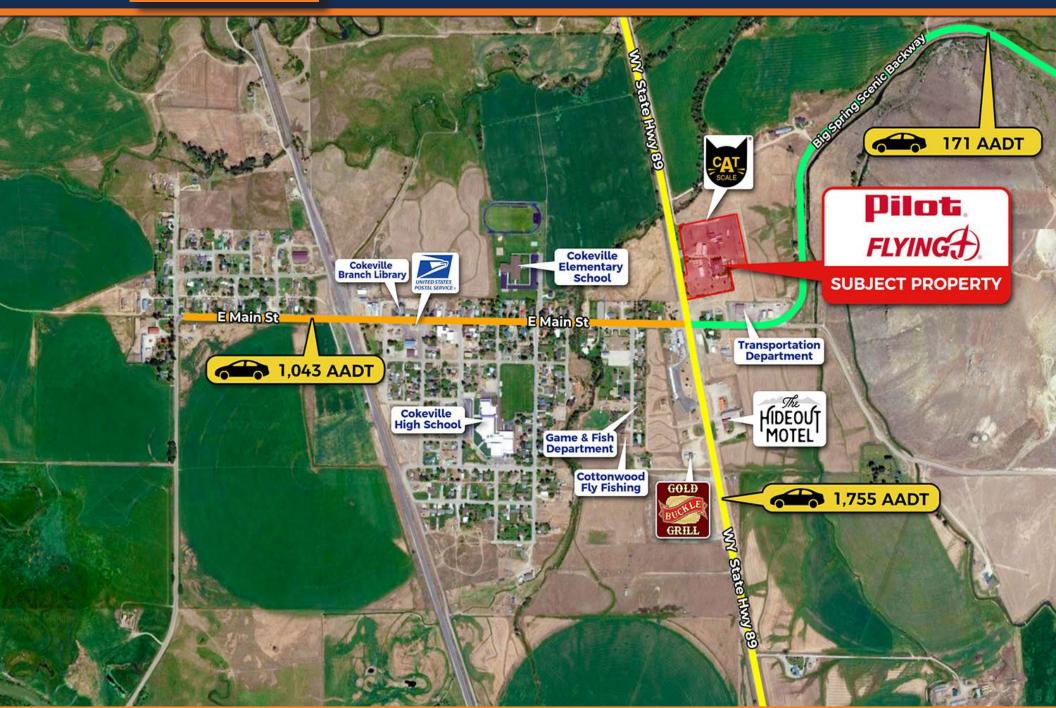

Pilot is strategically located at the western boundary of Wyoming abutting Idaho and Utah. Positioned halfway between Salt Lake City, Utah and the ski resorts of Jackson, Wyoming and natural wonders of Yellowstone National Park and Grand Teton National Park draws both car and truck traffic through Cokeville. This placement proves to be beneficial as this location is within the top 12 percent of all gas stations and convenience stores for annual visits in Wyoming with 116,100 annal visits (Placer.ai).

## THE OFFERING

10501 N US Highway 30 Cokeville, Wyoming 83114