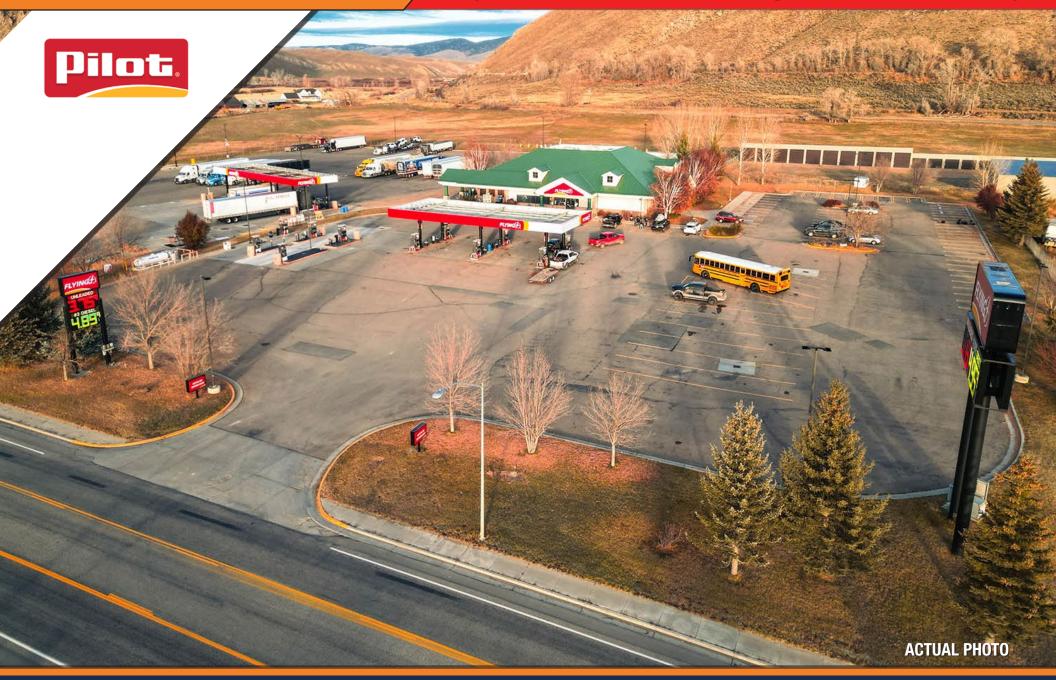

# **INVESTMENT OVERVIEW**

Marcus & Millichap is pleased to present for sale this Pilot Travel Center located at 10501 US Highway 30 in Cokeville, Wyoming. The town was named for the coal found in the area. It is served by the Cokeville Municipal Airport.

The tenant recently signed a 20-year absolute triple-net lease with 10 percent escalations in rent every five years including the four 5-year rental option periods. The subject property built in 1999 is located on 8.484± acres with a 12,147 square foot store with 90 truck parking spaces, 11 diesel fuel lanes, 12 gas fueling stations and four showers.