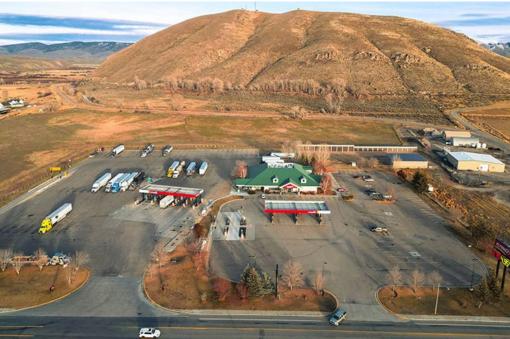

The tenant recently signed a 20-year absolute triple-net lease with 10 percent escalations in rent every five years including the four 5-year rental option periods. The subject property built in 1999 is located on 8.484± acres with a 12,147 square foot store with 90 truck parking spaces, 11 diesel fuel lanes, 12 gas fueling stations and four showers.

# RESEARCH PROPERTY PHOTOS

Pilot Flying J is committed to connecting people and places with comfort, care, and a smile at every stop. As the largest network of travel centers in North America, Pilot Flying J has over 750 locations in 44 states and six Canadian provinces. Pilot Flying J is part of Pilot Company's family of brands. Founded in 1958 by Jim A. Haslam II and currently led by CEO Adam Wright, Pilot Company is headquartered in Knoxville, Tennessee and employs more than 30,000 team members.