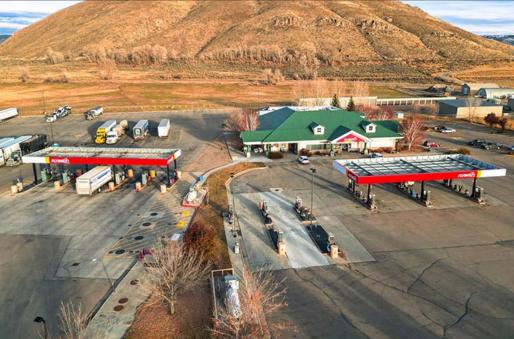

The tenant recently signed a 20-year absolute triple-net lease with 10 percent escalations in rent every five years including the four 5-year rental option periods. The subject property built in 1999 is located on 8.484± acres with a 12,147 square foot store with 90 truck parking spaces, 11 diesel fuel lanes, 12 gas fueling stations and four showers.

# RESEARCH PROPERTY PHOTOS

Pilot Flying J is committed to connecting people and places with comfort, care, and a smile at every stop. As the largest network of travel centers in North America, Pilot Flying J has over 750 locations in 44 states and six Canadian provinces. Pilot Flying J is part of Pilot Company's family of brands. Founded in 1958 by Jim A. Haslam II and currently led by CEO Adam Wright, Pilot Company is headquartered in Knoxville, Tennessee and employs more than 30,000 team members.