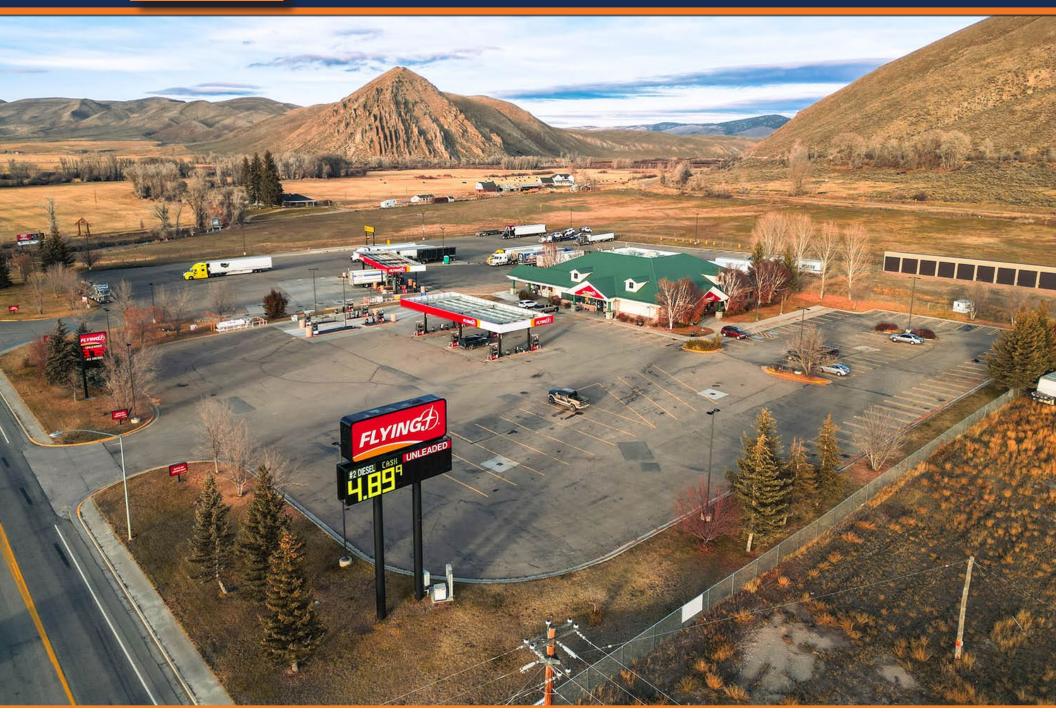

# **INVESTMENT OVERVIEW**

Marcus & Millichap is pleased to present for sale this Pilot Travel Center located at 10501 US Highway 30 in Cokeville, Wyoming. The town was named for the coal found in the area. It is served by the Cokeville Municipal Airport.

The tenant recently signed a 20-year absolute triple-net lease with 10 percent escalations in rent every five years including the four 5-year rental option periods. The subject property built in 1999 is located on 8.484± acres with a 12,147 square foot store with 90 truck parking spaces, 11 diesel fuel lanes, 12 gas fueling stations and four showers.

Pilot is strategically located at the western boundary of Wyoming abutting Idaho and Utah. Positioned halfway between Salt Lake City, Utah and the ski resorts of Jackson, Wyoming and natural wonders of Yellowstone National Park and Grand Teton National Park draws both car and truck traffic through Cokeville. This placement proves to be beneficial as this location is within the top 12 percent of all gas stations and convenience stores for annual visits in Wyoming with 116,100 annal visits (Placer.ai).

## THE OFFERING

10501 N US Highway 30 Cokeville, Wyoming 83114