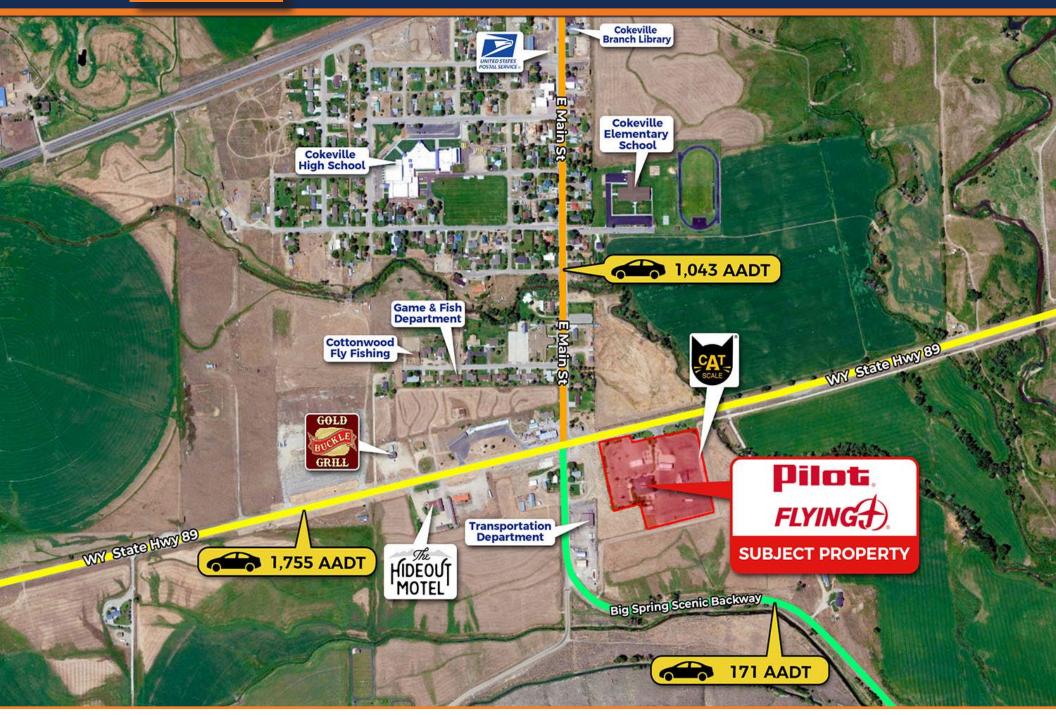

Pilot is strategically located at the western boundary of Wyoming abutting Idaho and Utah. Positioned halfway between Salt Lake City, Utah and the ski resorts of Jackson, Wyoming and natural wonders of Yellowstone National Park and Grand Teton National Park draws both car and truck traffic through Cokeville. This placement proves to be beneficial as this location is within the top 12 percent of all gas stations and convenience stores for annual visits in Wyoming with 116,100 annal visits (Placer.ai).

## THE OFFERING

10501 N US Highway 30 Cokeville, Wyoming 83114