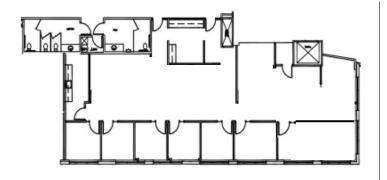

- Handsomely built-out and recently renovated 2nd Floor space with direct elevator and stair access.
- Mix of open space and 6 private offices along the window line.
- Large, well-lit, corner conference room.
- In-suite kitchen, mail room & production room.