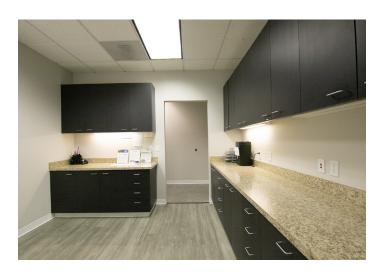

- Handsomely built-out and recently renovated 2nd Floor space with direct elevator and stair access.
- Mix of open space and 6 private offices along the window line.
- Large, well-lit, corner conference room.
- In-suite kitchen, mail room & production room.