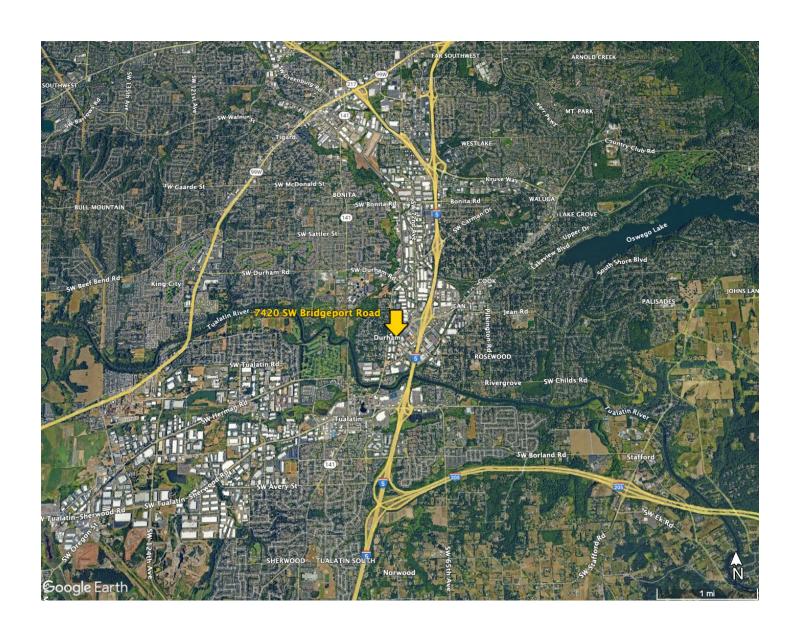

# BRIDGEPORT CROSSING CLASS A OFFICE SPACE

7420 SW Bridgeport Rd, #210, Portland, OR 97224

Easy access to I-5 between Highway 217 and I-205 at SW Boones Ferry Road.

Parking Ratio 4 per 1,000 sf.

DANIEL SILVEY CCIM, MRED, MBA DBS Group; Knipe Realty

(503) 201-8537 danielsilvey@kniperealty.com kniperealty.com