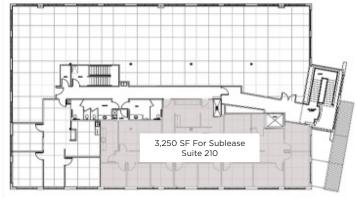

### **AVAILABLE SPACE**

| Suite | Size     | Floor  | Rental Rate | Туре       | Availability |
|-------|----------|--------|-------------|------------|--------------|
| 210   | 3,250 sf | Second | Call Broker | Negotiable | Now          |