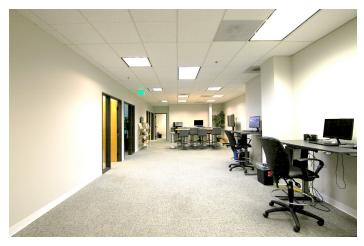

- Handsomely built-out and recently renovated 2nd Floor space with direct elevator and stair access.
- Mix of open space and 6 private offices along the window line.
- Large, well-lit, corner conference room.
- In-suite kitchen, mail room & production room.