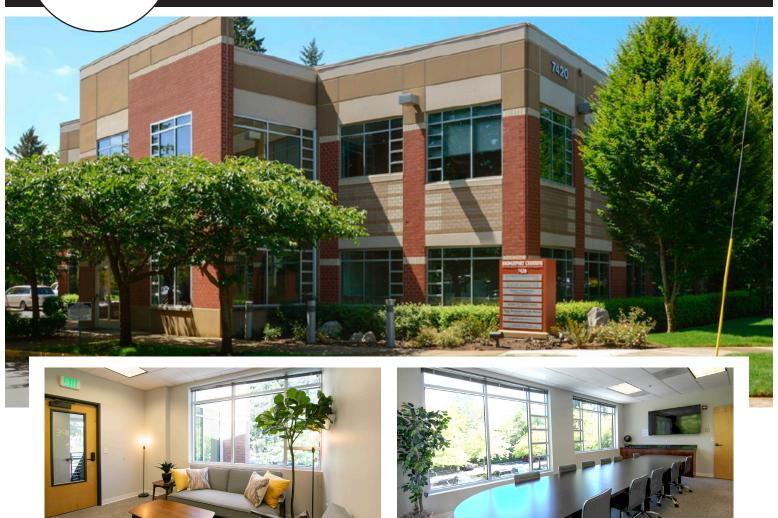

# BRIDGEPORT CROSSING CLASS A OFFICE SPACE

7420 SW Bridgeport Rd, #210, Portland, OR 97224

## **PROPERTY DESCRIPTION**

Newer two-story Class A suburban office building with well-lit lobby.

Conveniently located adjacent to Bridgeport Village and walking distance from shopping and entertainment, including REI & Whole Foods Market.

Easy access to I-5 between Highway 217 and I-205 at SW Boones Ferry Road.

Parking Ratio 4 per 1,000 sf.

DANIEL SILVEY CCIM, MRED, MBA DBS Group; Knipe Realty

(503) 201-8537 danielsilvey@kniperealty.com kniperealty.com

- Handsomely built-out and recently renovated 2nd Floor space with direct elevator and stair access.
- Mix of open space and 6 private offices along the window line.
- Large, well-lit, corner conference room.
- In-suite kitchen, mail room & production room.