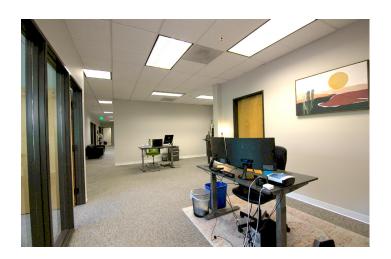

- Handsomely built-out and recently renovated 2nd Floor space with direct elevator and stair access.
- Mix of open space and 6 private offices along the window line.
- Large, well-lit, corner conference room.
- In-suite kitchen, mail room & production room.