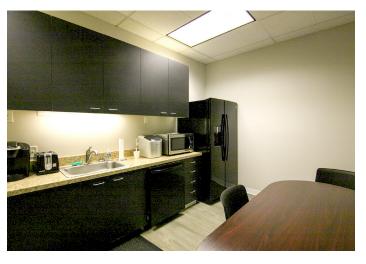

- Handsomely built-out and recently renovated 2nd Floor space with direct elevator and stair access.
- Mix of open space and 6 private offices along the window line.
- Large, well-lit, corner conference room.
- In-suite kitchen, mail room & production room.