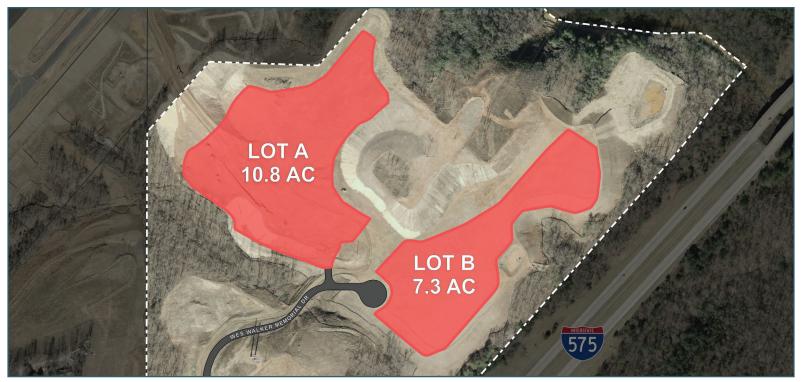

## INDUSTRIAL OUTDOOR STORAGE LOTS

±7 - 18 ACRES AVAILABLE

| PROPERTY                      | ±7 - 18 Acres of Industrial<br>Outdoor Storage (IOS)                       |
|-------------------------------|----------------------------------------------------------------------------|
| LOT A SIZE                    | ±10.8 Acres                                                                |
| LOT B SIZE                    | ±7.3 Acres                                                                 |
| POTENTIAL USES                | Equipment Storage<br>Outdoor Storage<br>Trailer Parking<br>Laydown Yard    |
| PROPERTY AMENITIES            | Graveled Lots Fenced / Gated LED Lighting Stormwater Detention Ponds       |
| MAINTENANCE BUILDINGS         | ±5,000 - 20,000 SF Built-to-Suit                                           |
| LOCATION                      | I-575, Exit 24 (Airport Dr)                                                |
| PROXIMITY TO NEARBY<br>CITIES | ±5 miles to Canton<br>±10 miles to Holly Springs<br>±15 miles to Woodstock |