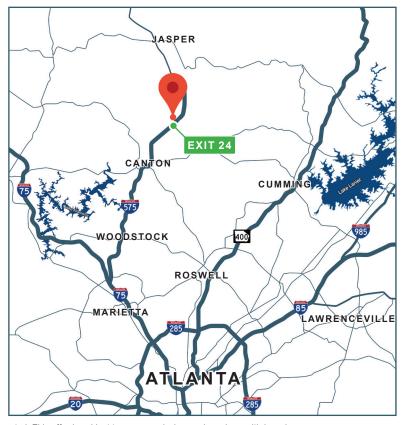

## INDUSTRIAL OUTDOOR STORAGE LOTS

±7 - 18 ACRES AVAILABLE

| PROPERTY                      | ±7 - 18 Acres of Industrial<br>Outdoor Storage (IOS)                       |
|-------------------------------|----------------------------------------------------------------------------|
| LOT A SIZE                    | ±10.8 Acres                                                                |
| LOT B SIZE                    | ±7.3 Acres                                                                 |
| POTENTIAL USES                | Equipment Storage<br>Outdoor Storage<br>Trailer Parking<br>Laydown Yard    |
| PROPERTY AMENITIES            | Graveled Lots Fenced / Gated LED Lighting Stormwater Detention Ponds       |
| MAINTENANCE BUILDINGS         | ±5,000 - 20,000 SF Built-to-Suit                                           |
| LOCATION                      | I-575, Exit 24 (Airport Dr)                                                |
| PROXIMITY TO NEARBY<br>CITIES | ±5 miles to Canton<br>±10 miles to Holly Springs<br>±15 miles to Woodstock |